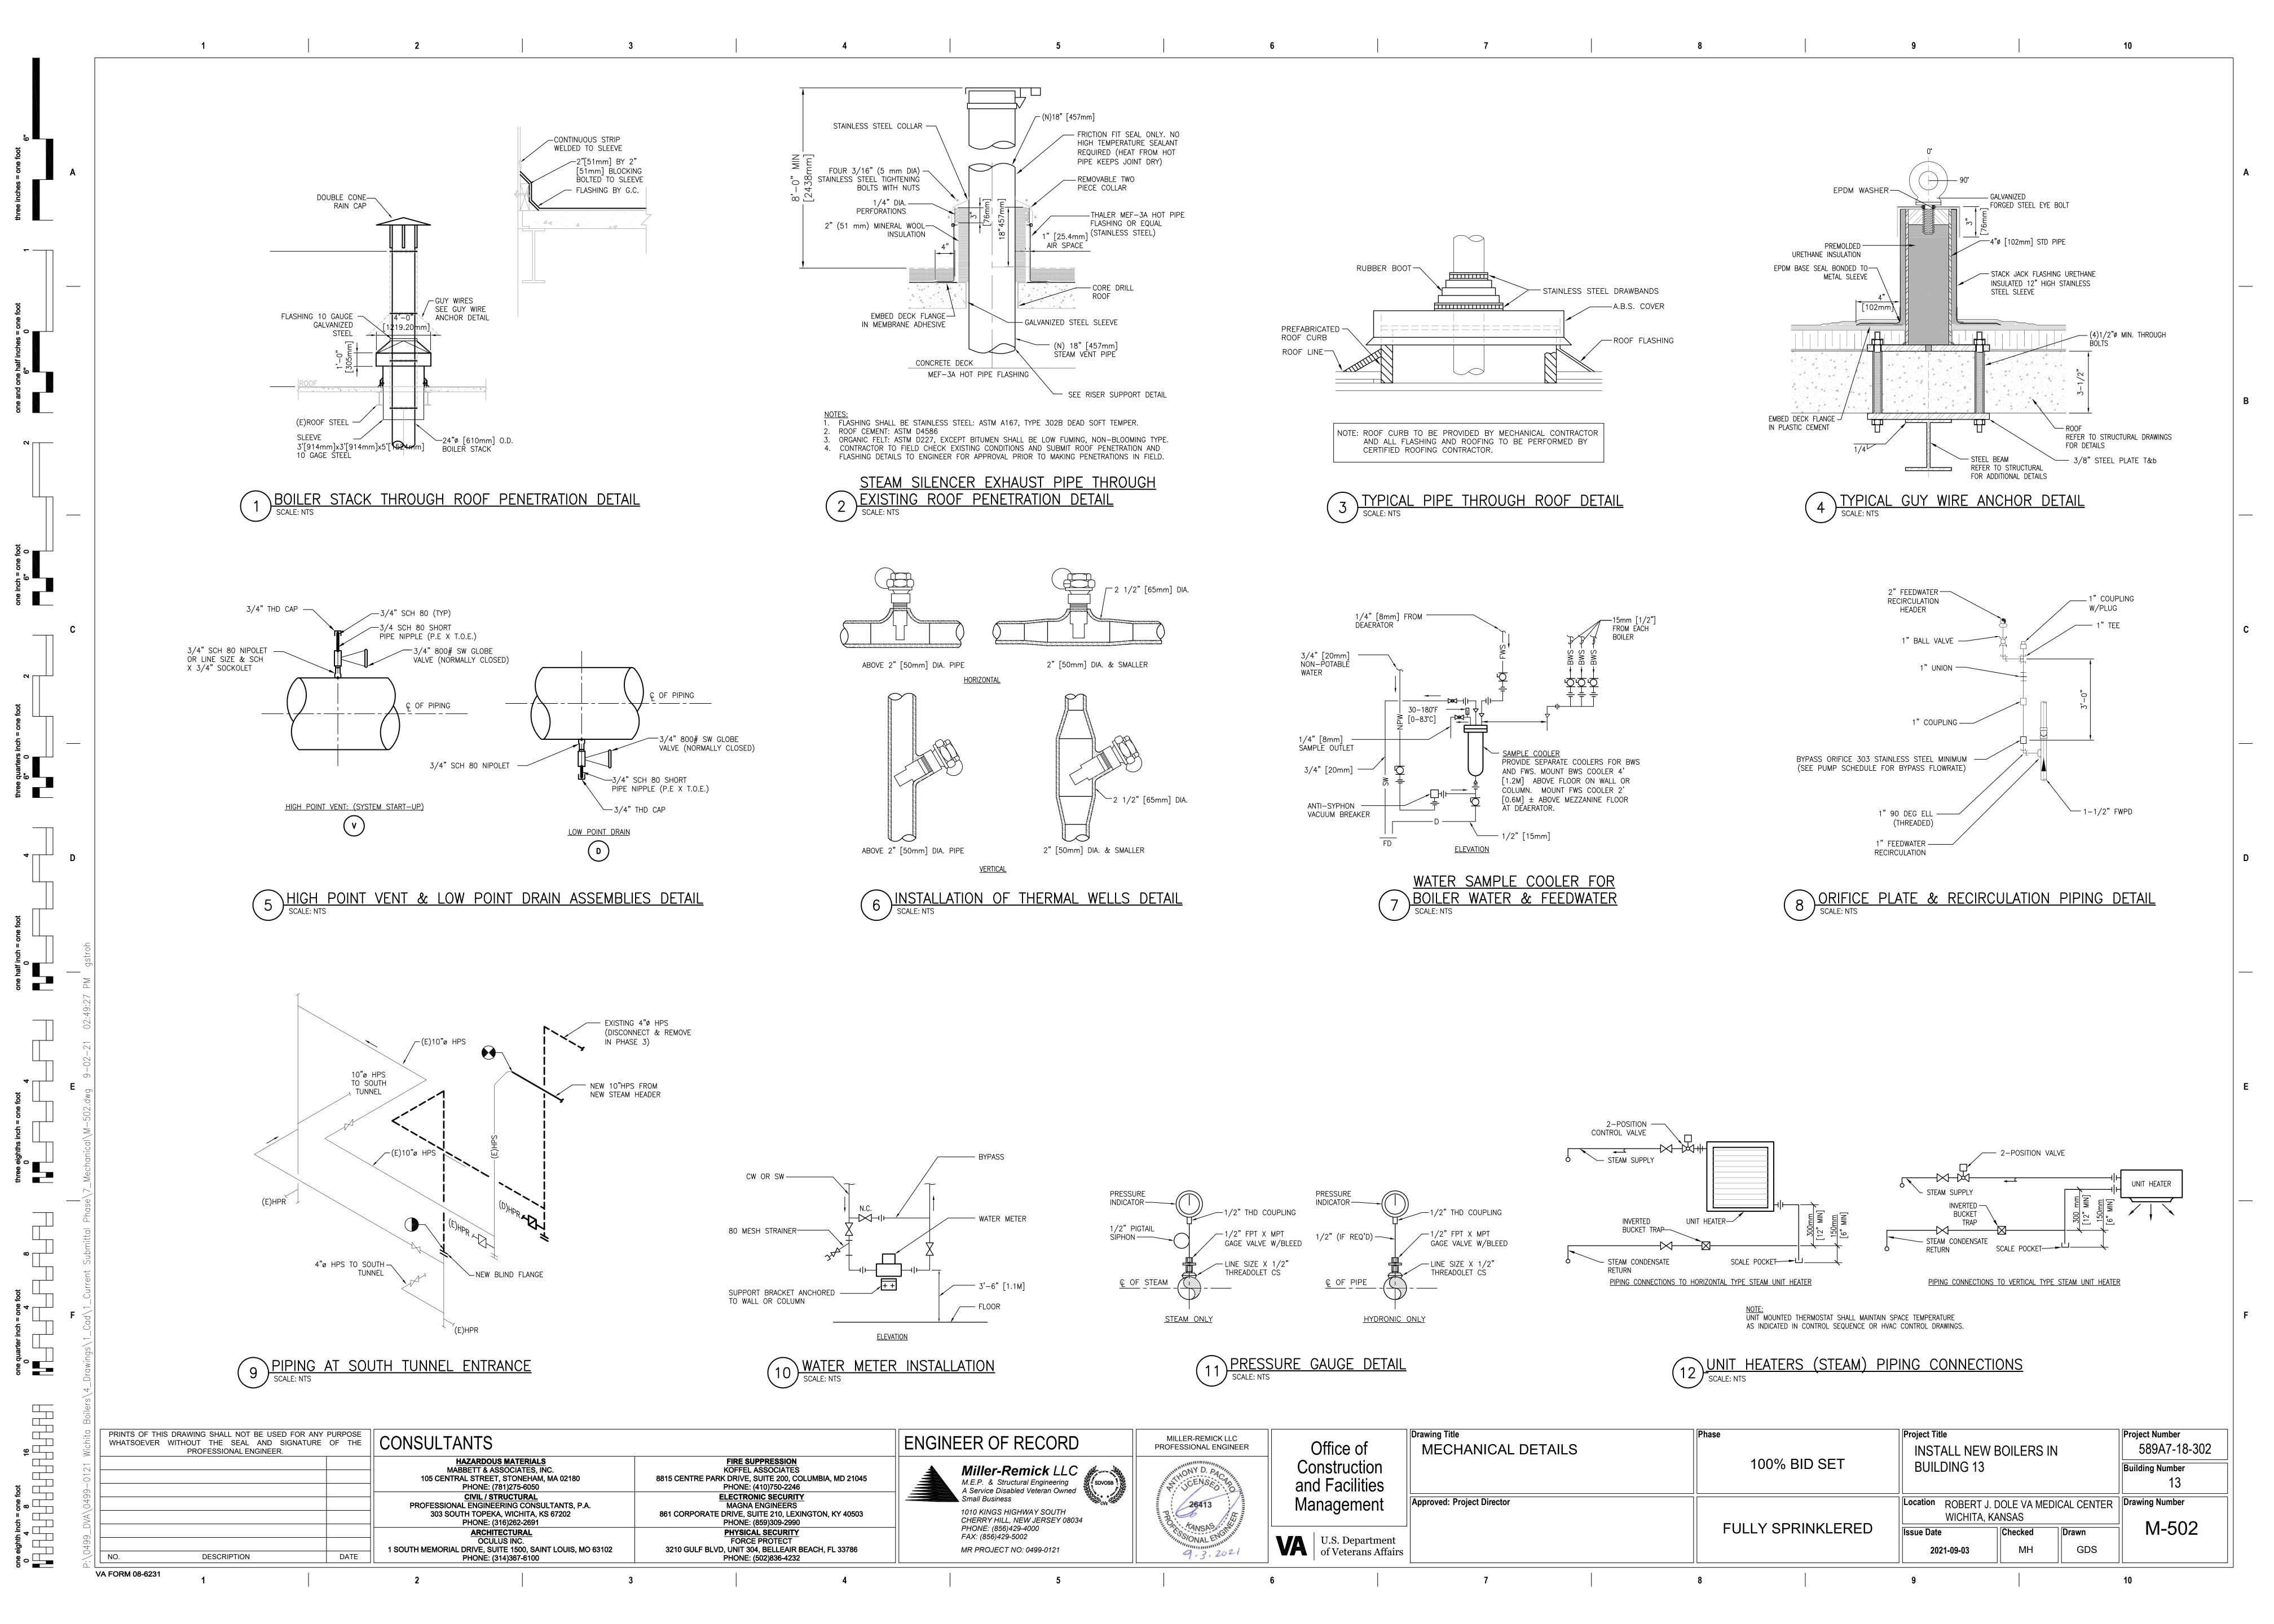

PRESSURE PLATE

STEEL WALL SLEEVE

- ANCHOR COLLAR,

2" WATER STOP,

CONTINUOUSLY WELDED ON BOTH SIDES

3 x DIAMETER



## NOTES

PIPE DIAMETER

<u>PLAN VIEW</u>

- ALL PIPING PENETRATIONS THROUGH BELOW-GRADE WALL SHALL BE CAST-IN-PLACE WATERSTOP SLEEVES. CORED HOLED ARE PROHIBITED.
- 2. COORDINATE SLEEVE LOCATION WITH GC PRIOR TO FORMING OF WALL.
- 3. PROVIDE WATERSTOP SLEEVES TO GC, FOR PLACEMENT IN FORMS, PRIOR TO POURING OF CONCRETE.
- 4. SLEEVES SHALL BE HOT DIPPED GALVANIZED.
- 5. LINK SEAL ELEMENTS SHALL BE APPROPRIATE FOR SERVICE TEMPERATURE OF THE PIPE.



| PRINTS OF THIS DRAWING SHALL NOT BE USED FOR ANY PURPOSE WHATSOEVER WITHOUT THE SEAL AND SIGNATURE OF THE PROFESSIONAL ENGINEER. |             |      | CONSULTANTS