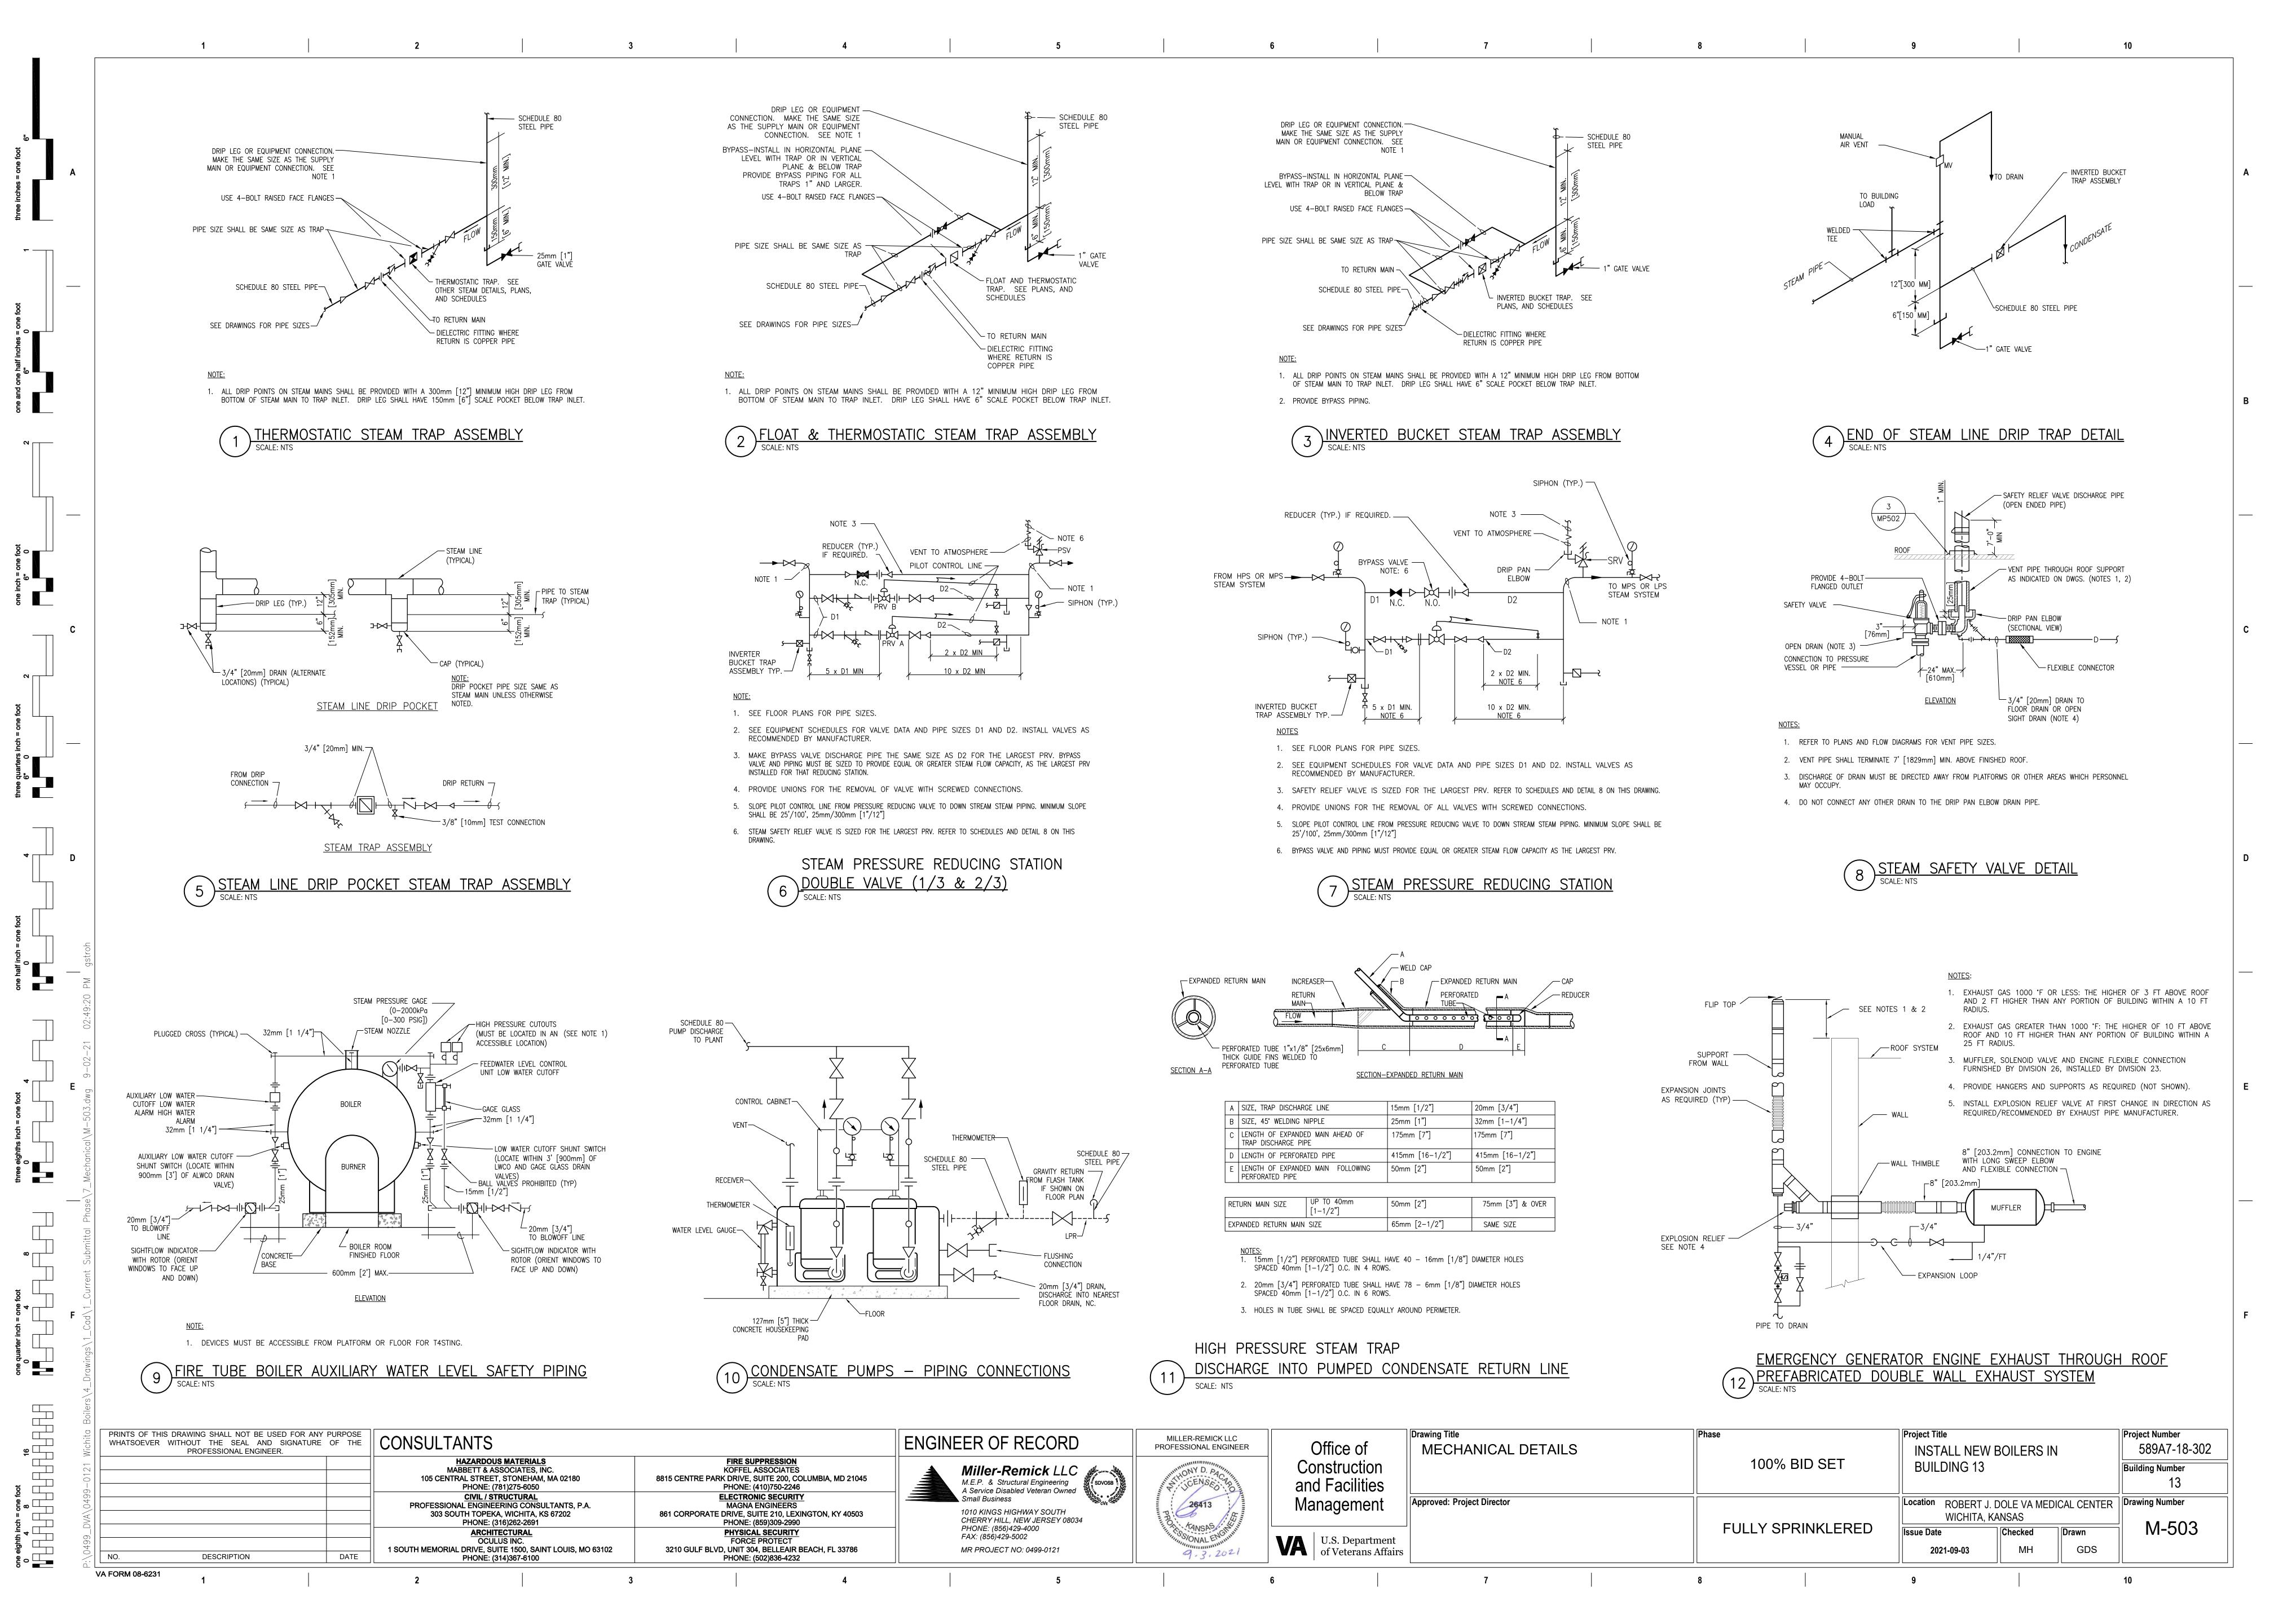

PRESSURE PLATE

STEEL WALL SLEEVE

- ANCHOR COLLAR,

2" WATER STOP,

CONTINUOUSLY WELDED ON BOTH SIDES

3 x DIAMETER



## NOTES

PIPE DIAMETER

<u>PLAN VIEW</u>

- ALL PIPING PENETRATIONS THROUGH BELOW-GRADE WALL SHALL BE CAST-IN-PLACE WATERSTOP SLEEVES. CORED HOLED ARE PROHIBITED.
- 2. COORDINATE SLEEVE LOCATION WITH GC PRIOR TO FORMING OF WALL.
- 3. PROVIDE WATERSTOP SLEEVES TO GC, FOR PLACEMENT IN FORMS, PRIOR TO POURING OF CONCRETE.
- 4. SLEEVES SHALL BE HOT DIPPED GALVANIZED.
- 5. LINK SEAL ELEMENTS SHALL BE APPROPRIATE FOR SERVICE TEMPERATURE OF THE PIPE.



| PRINTS OF THIS DRAWING SHALL NOT BE USED FOR ANY PURPOSE WHATSOEVER WITHOUT THE SEAL AND SIGNATURE OF THE PROFESSIONAL ENGINEER. |             |      | CONSULTANTS