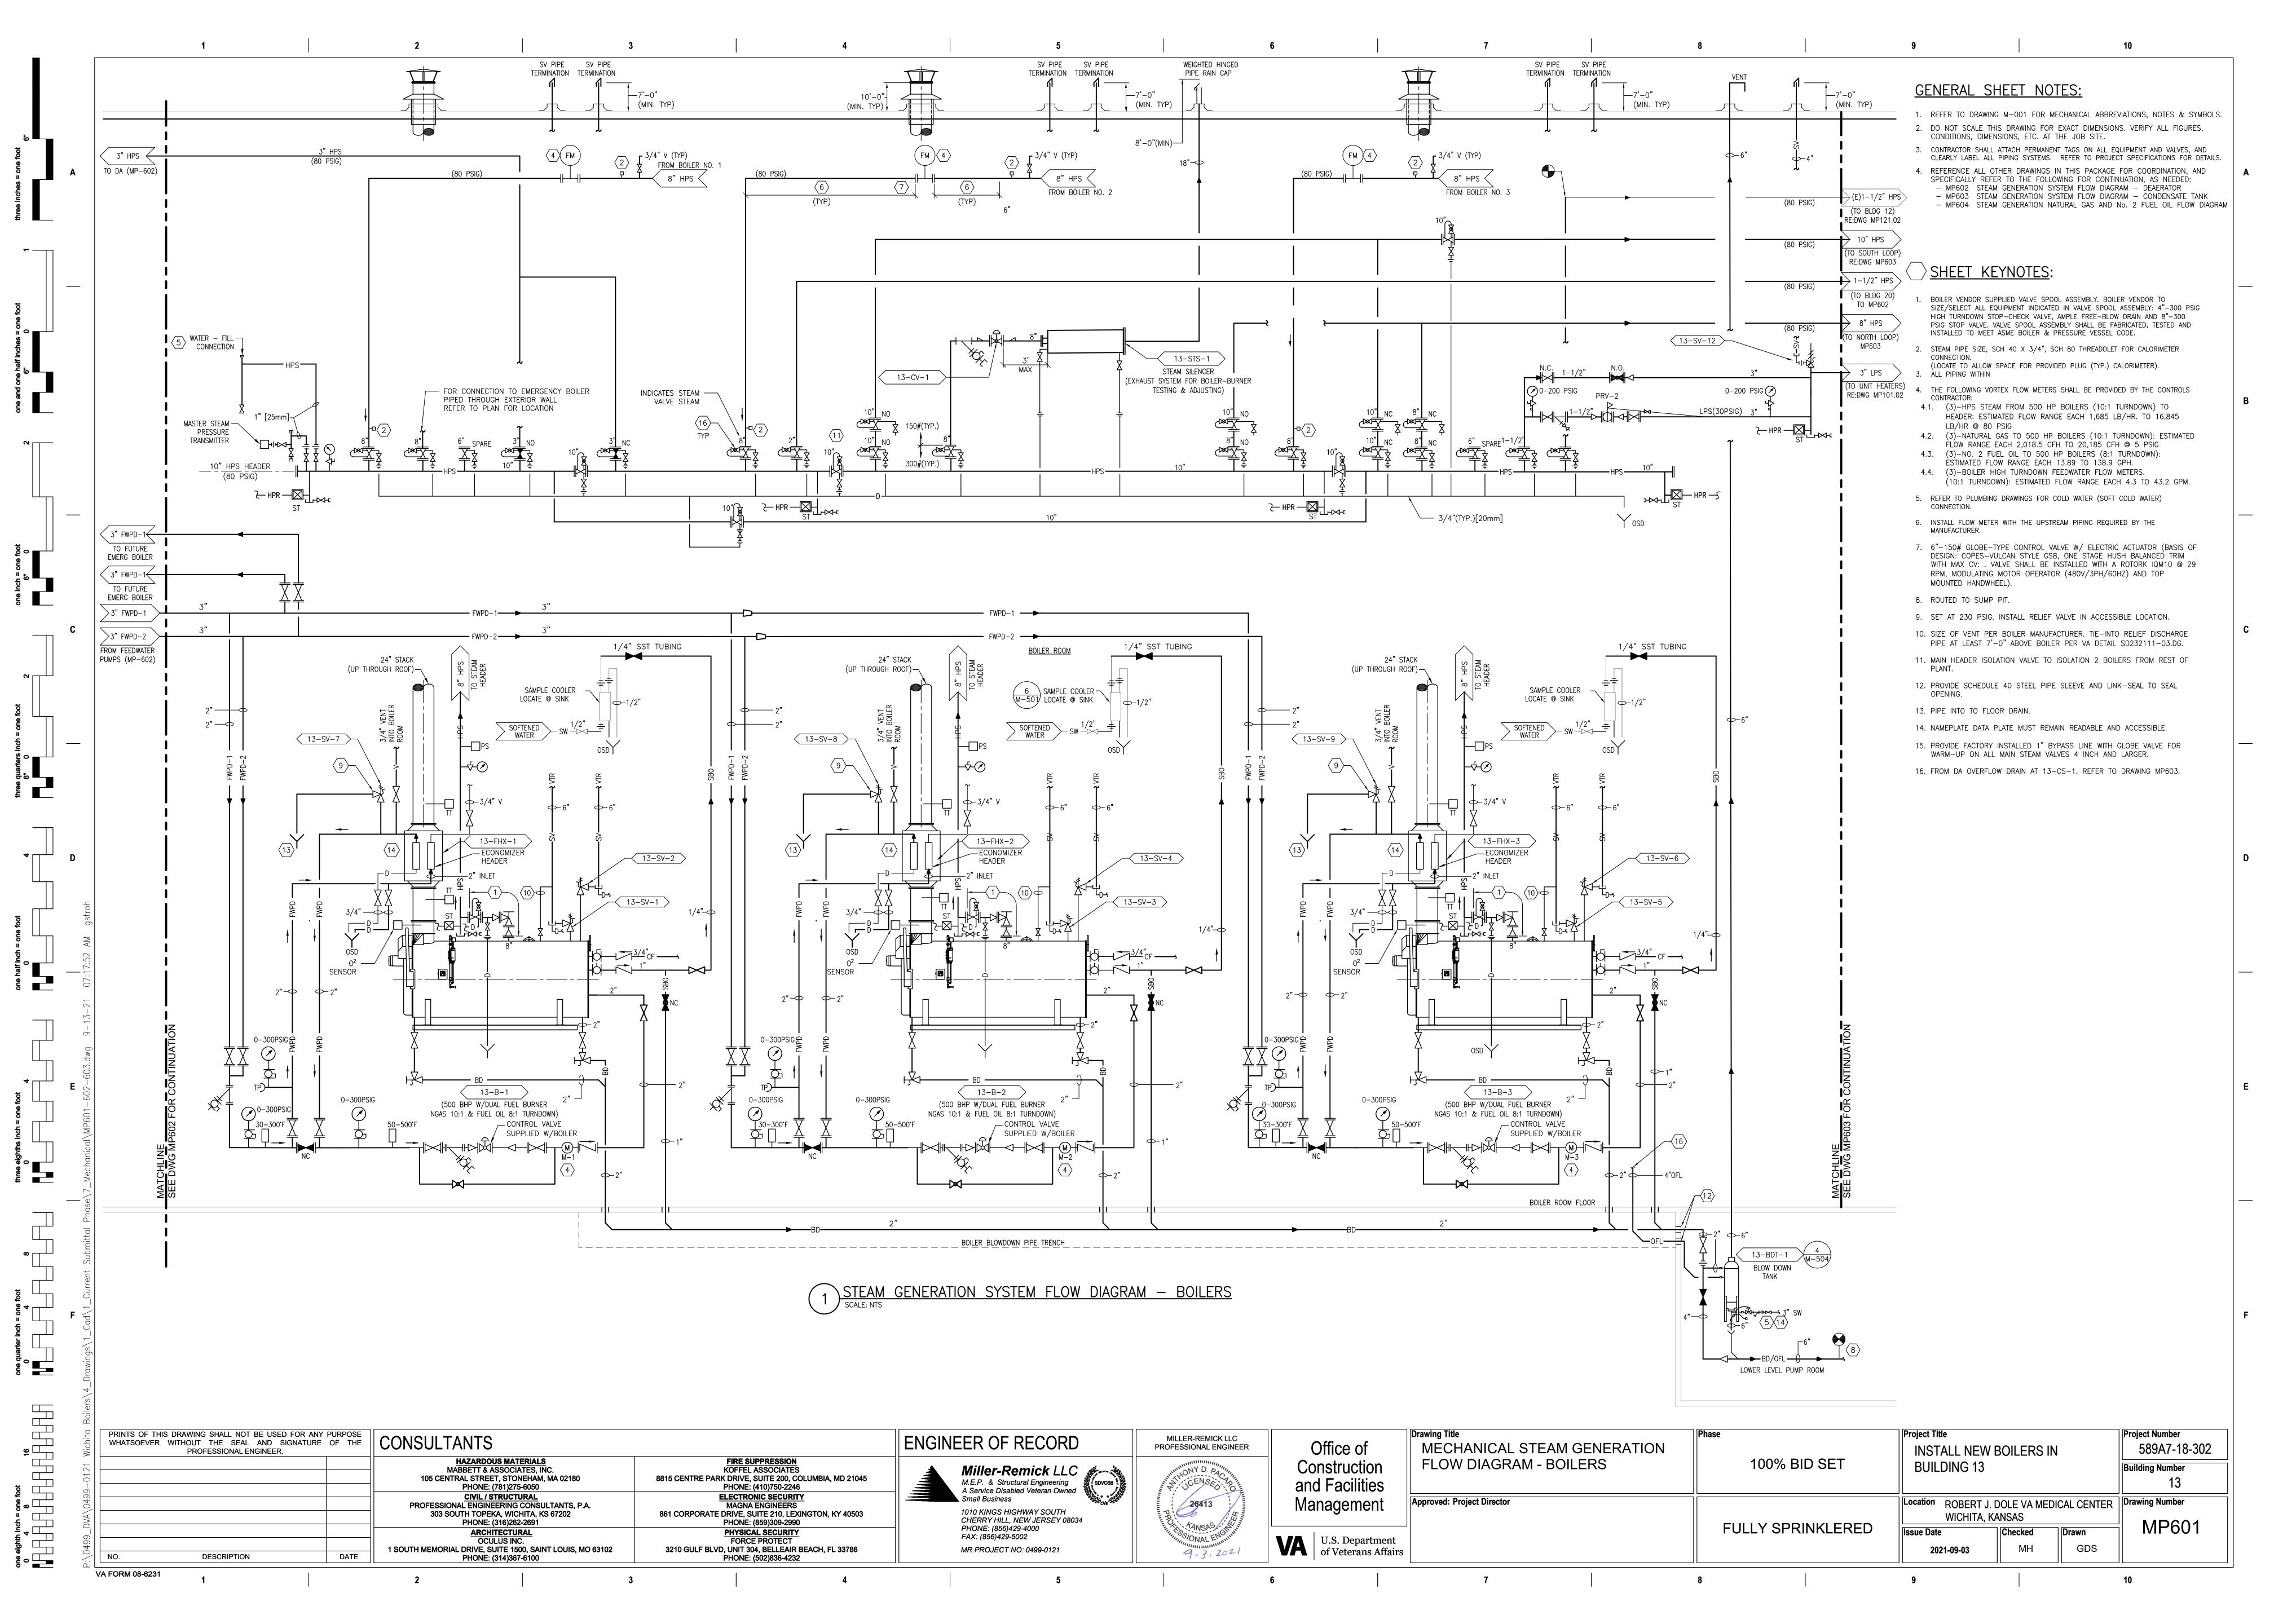

ng Title  MECHANICAL DETAILS | Phase 100% BID SET                      | INSTALL NEW BOILERS IN                  |            |                  | Project Number 589A7-18-302  Building Number |
|-----------------------------------|-----------------------------------------|-----------------------------------------|------------|------------------|----------------------------------------------|
| Approved: Project Director        | Location ROBERT J. DOLE VA MEDICAL CENT |                                         | CAL CENTER | Drawing Number   |                                              |
|                                   | FULLY SPRINKLERED                       | WICHITA, KA<br>Issue Date<br>2021-09-03 |            | <b>Drawn</b> GDS | M-506                                        |