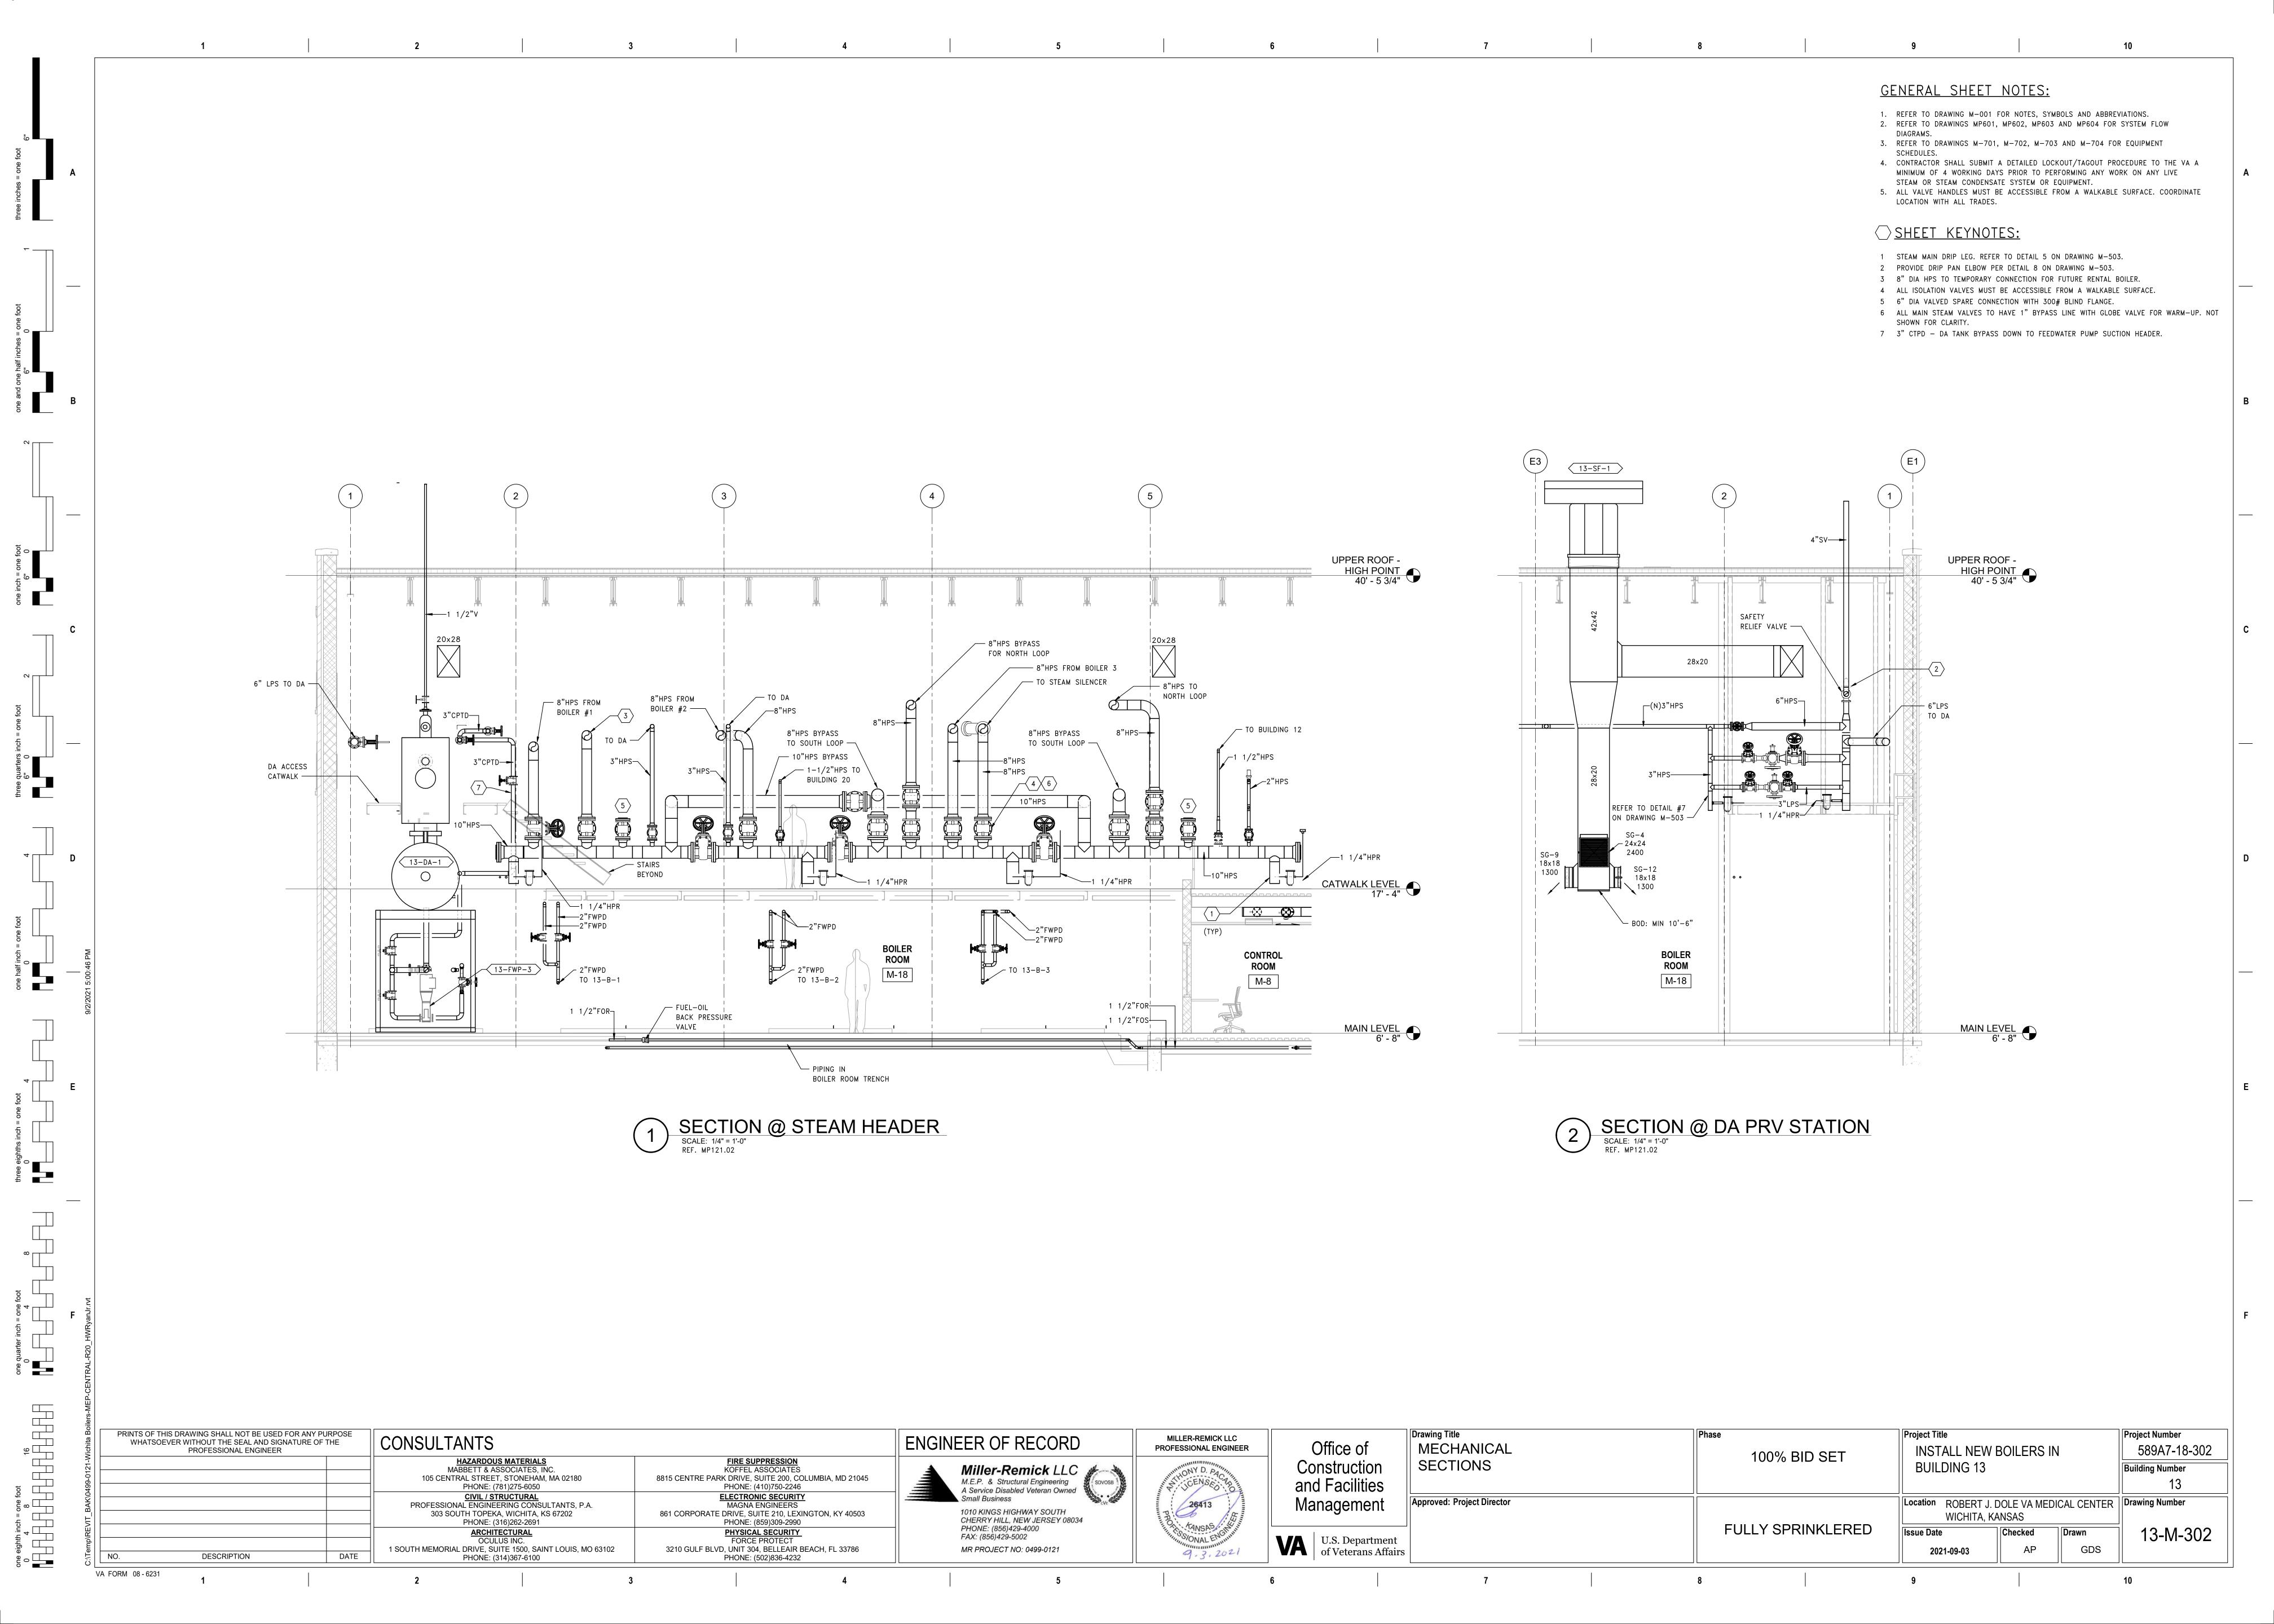

PRESSURE PLATE

STEEL WALL SLEEVE

- ANCHOR COLLAR,

2" WATER STOP,

CONTINUOUSLY WELDED ON BOTH SIDES

3 x DIAMETER

## NOTES

PIPE DIAMETER

<u>PLAN VIEW</u>

- ALL PIPING PENETRATIONS THROUGH BELOW-GRADE WALL SHALL BE CAST-IN-PLACE WATERSTOP SLEEVES. CORED HOLED ARE PROHIBITED.
- 2. COORDINATE SLEEVE LOCATION WITH GC PRIOR TO FORMING OF WALL.
- 3. PROVIDE WATERSTOP SLEEVES TO GC, FOR PLACEMENT IN FORMS, PRIOR TO POURING OF CONCRETE.
- 4. SLEEVES SHALL BE HOT DIPPED GALVANIZED.
- 5. LINK SEAL ELEMENTS SHALL BE APPROPRIATE FOR SERVICE TEMPERATURE OF THE PIPE.