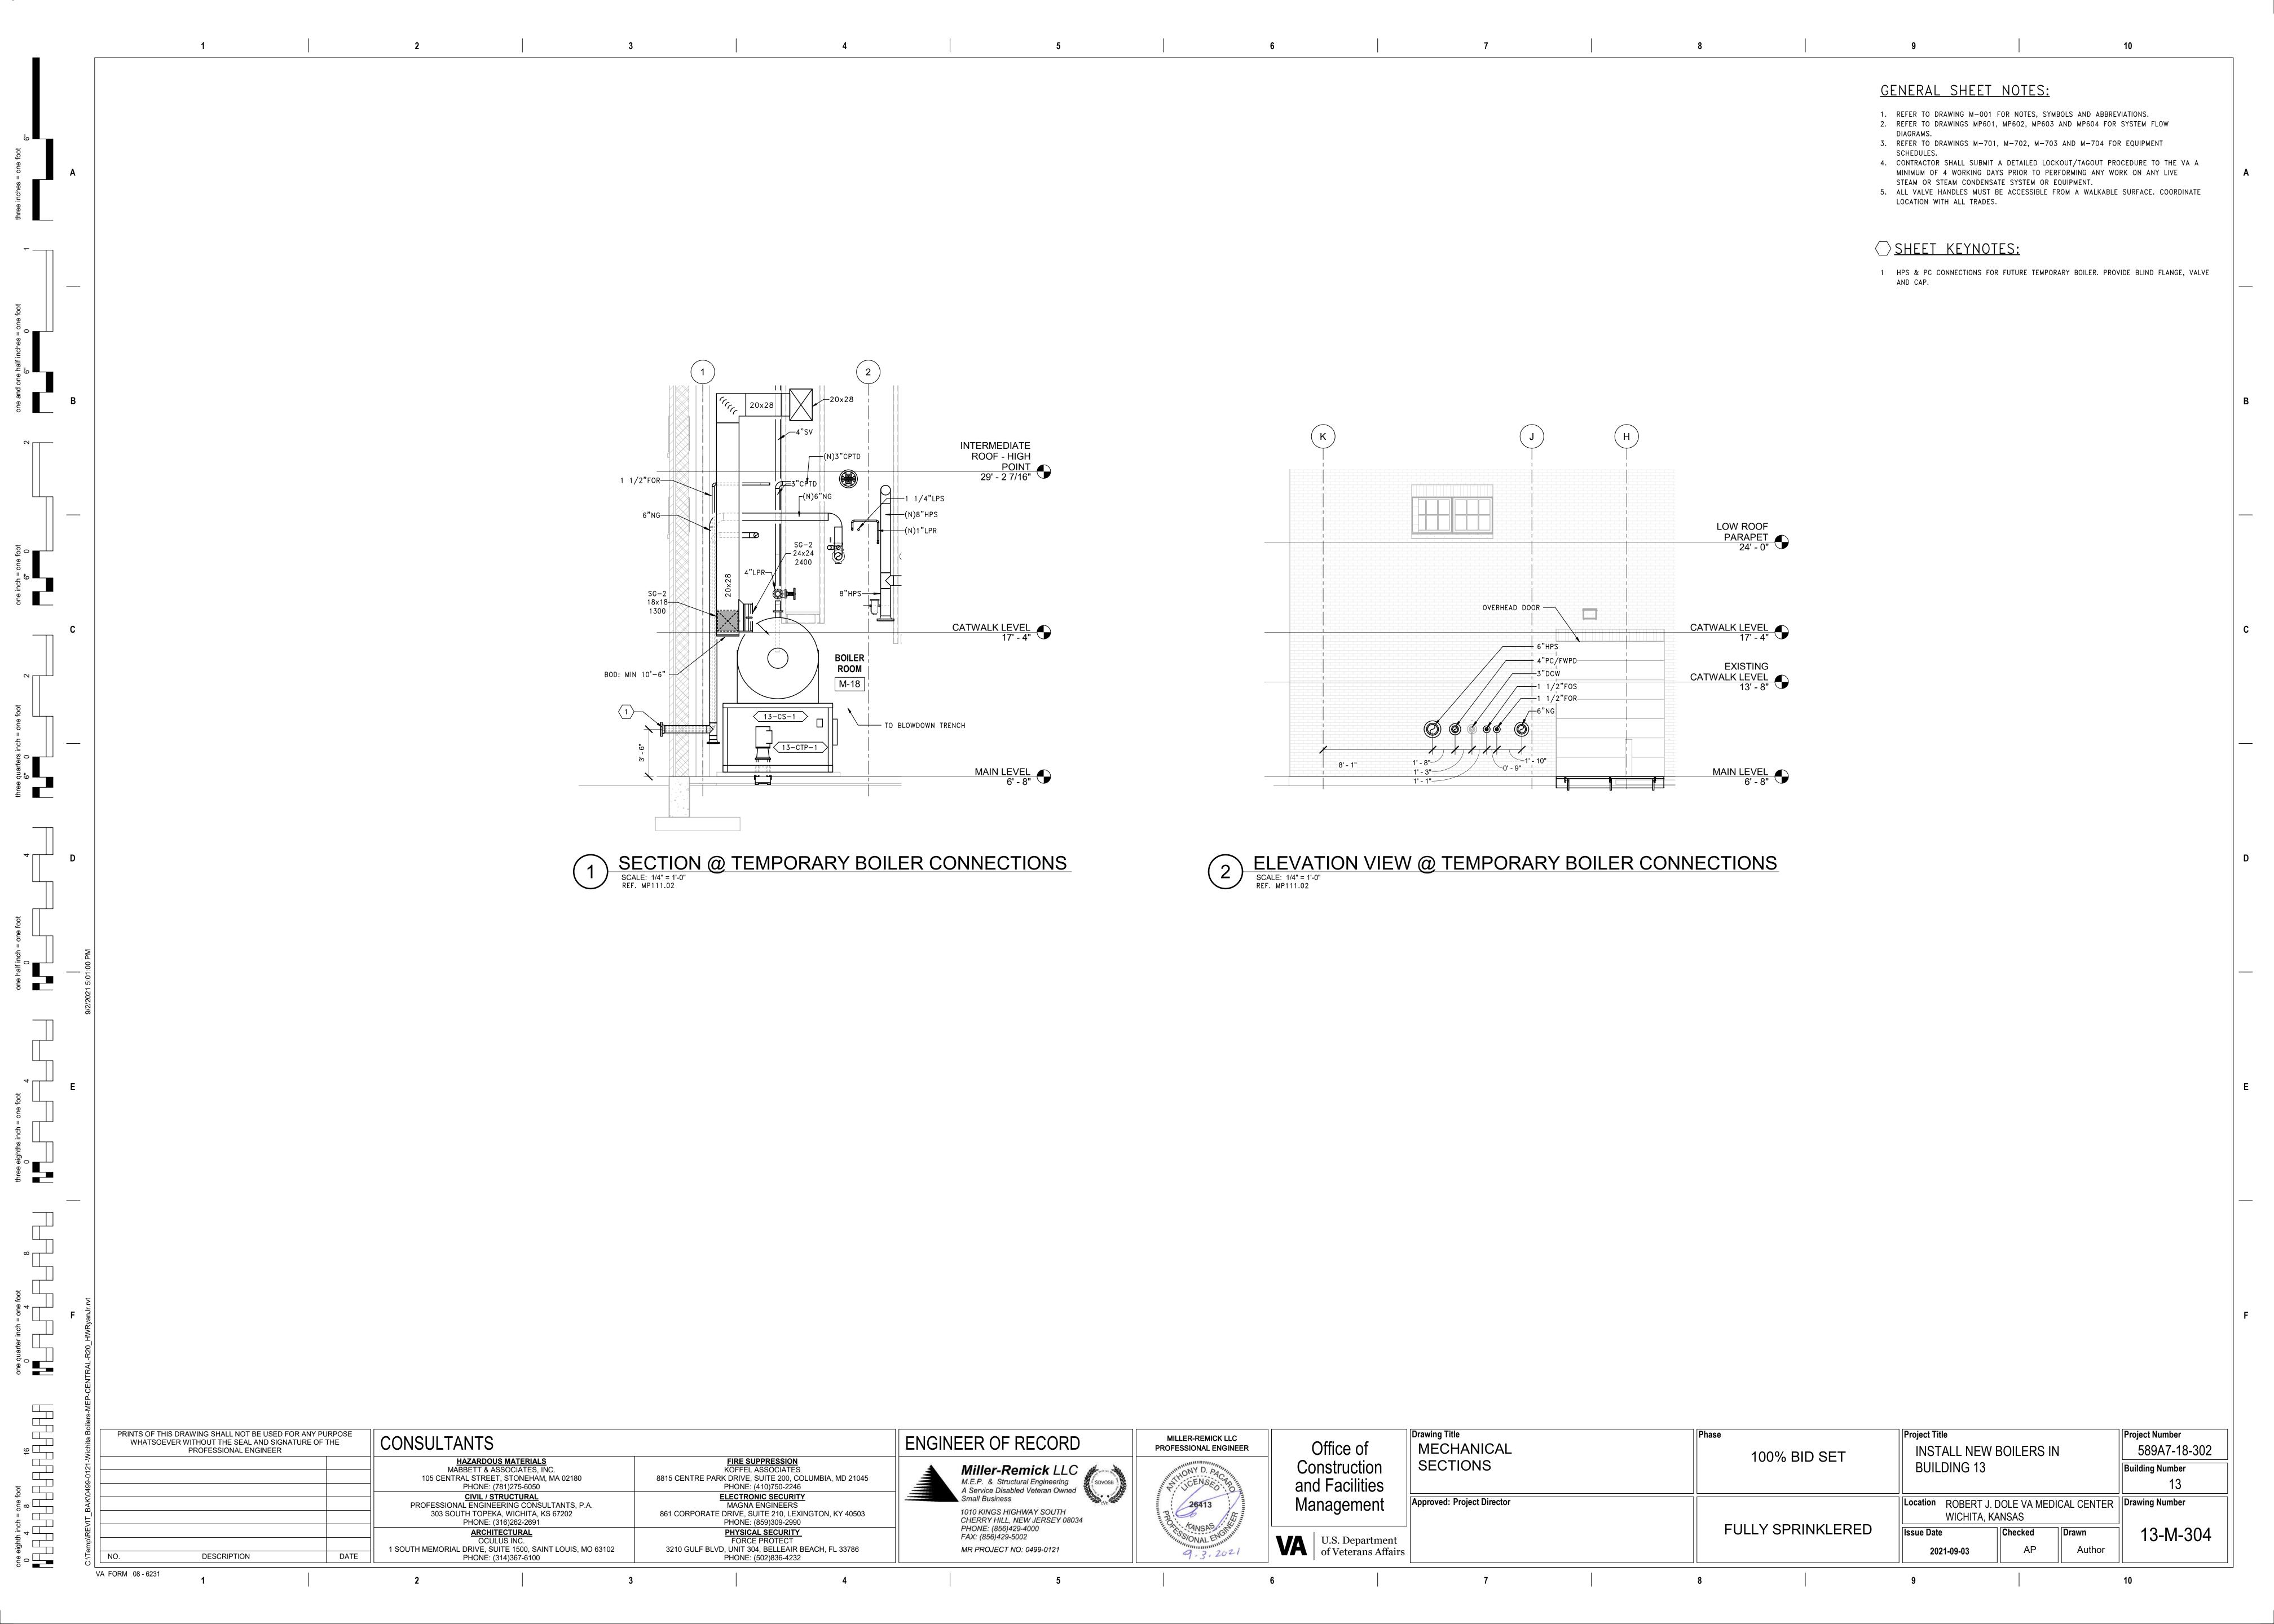

PRESSURE PLATE

STEEL WALL SLEEVE

- ANCHOR COLLAR,

2" WATER STOP,

CONTINUOUSLY WELDED ON BOTH SIDES

3 x DIAMETER

## NOTES

PIPE DIAMETER

<u>PLAN VIEW</u>

- ALL PIPING PENETRATIONS THROUGH BELOW-GRADE WALL SHALL BE CAST-IN-PLACE WATERSTOP SLEEVES. CORED HOLED ARE PROHIBITED.
- 2. COORDINATE SLEEVE LOCATION WITH GC PRIOR TO FORMING OF WALL.
- 3. PROVIDE WATERSTOP SLEEVES TO GC, FOR PLACEMENT IN FORMS, PRIOR TO POURING OF CONCRETE.
- 4. SLEEVES SHALL BE HOT DIPPED GALVANIZED.
- 5. LINK SEAL ELEMENTS SHALL BE APPROPRIATE FOR SERVICE TEMPERATURE OF THE PIPE.