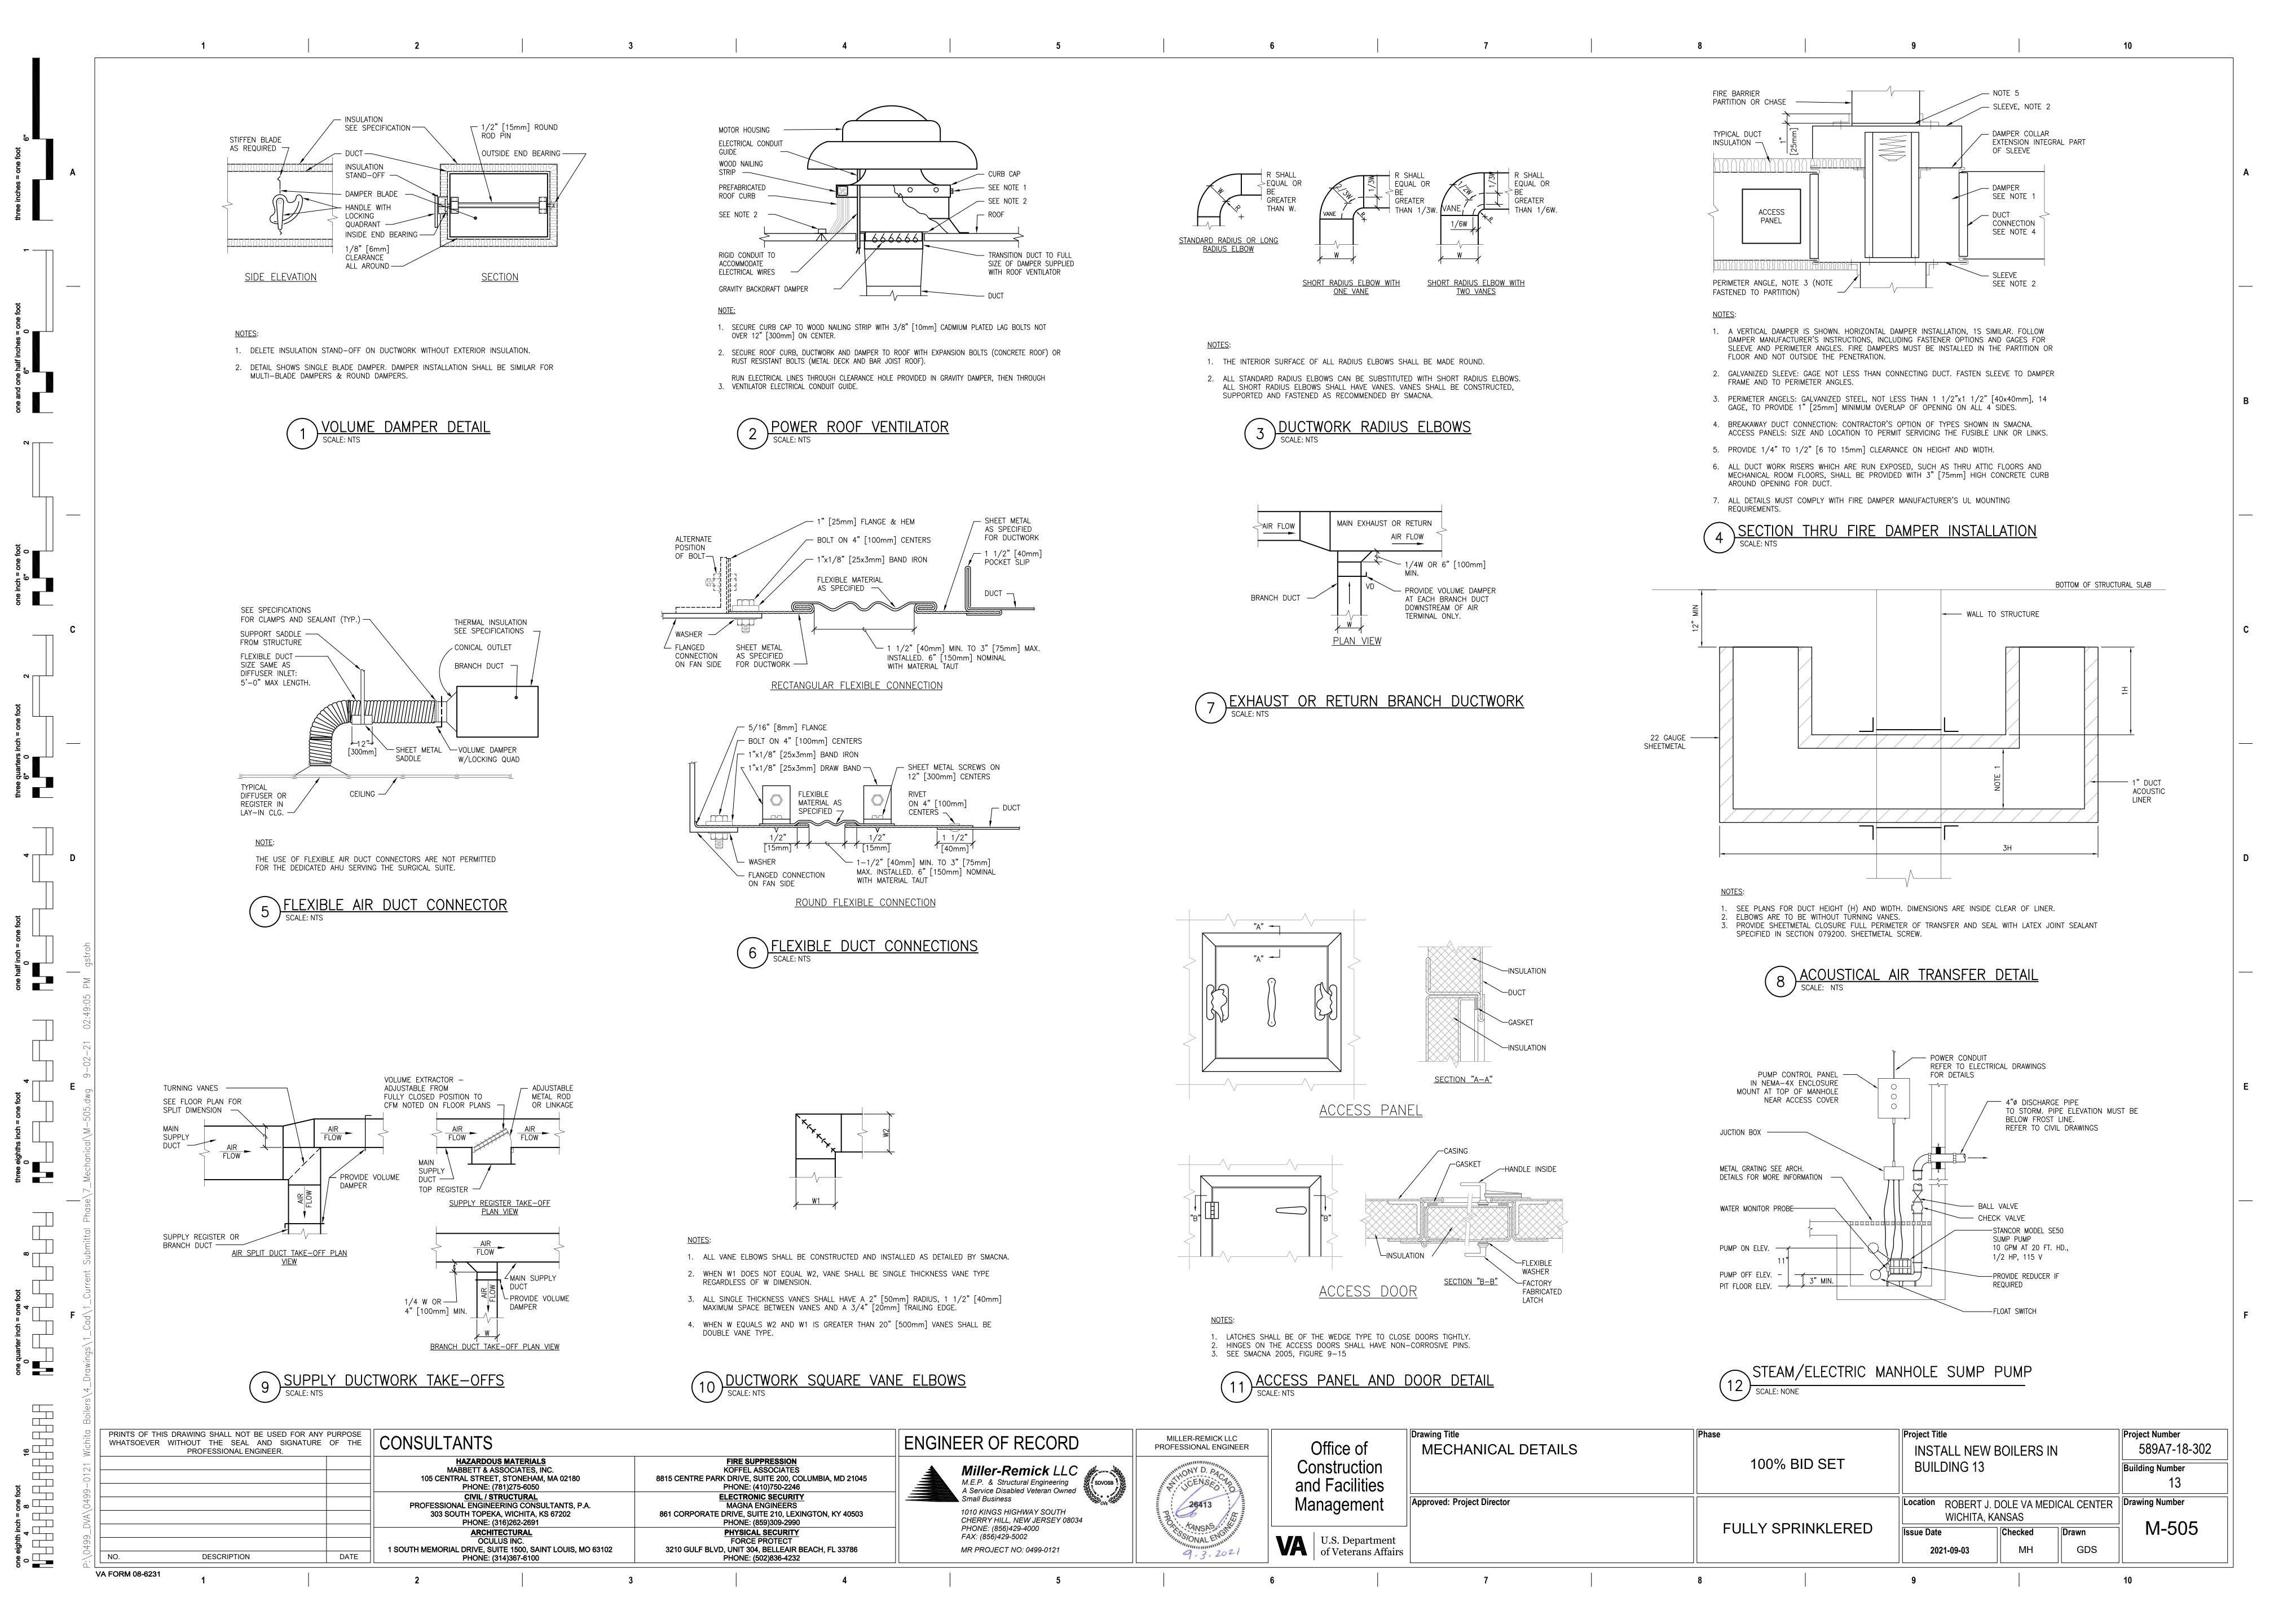

PRESSURE PLATE

STEEL WALL SLEEVE

- ANCHOR COLLAR,

2" WATER STOP,

CONTINUOUSLY WELDED ON BOTH SIDES

3 x DIAMETER

## NOTES

PIPE DIAMETER

<u>PLAN VIEW</u>

- ALL PIPING PENETRATIONS THROUGH BELOW-GRADE WALL SHALL BE CAST-IN-PLACE WATERSTOP SLEEVES. CORED HOLED ARE PROHIBITED.
- 2. COORDINATE SLEEVE LOCATION WITH GC PRIOR TO FORMING OF WALL.
- 3. PROVIDE WATERSTOP SLEEVES TO GC, FOR PLACEMENT IN FORMS, PRIOR TO POURING OF CONCRETE.
- 4. SLEEVES SHALL BE HOT DIPPED GALVANIZED.
- 5. LINK SEAL ELEMENTS SHALL BE APPROPRIATE FOR SERVICE TEMPERATURE OF THE PIPE.