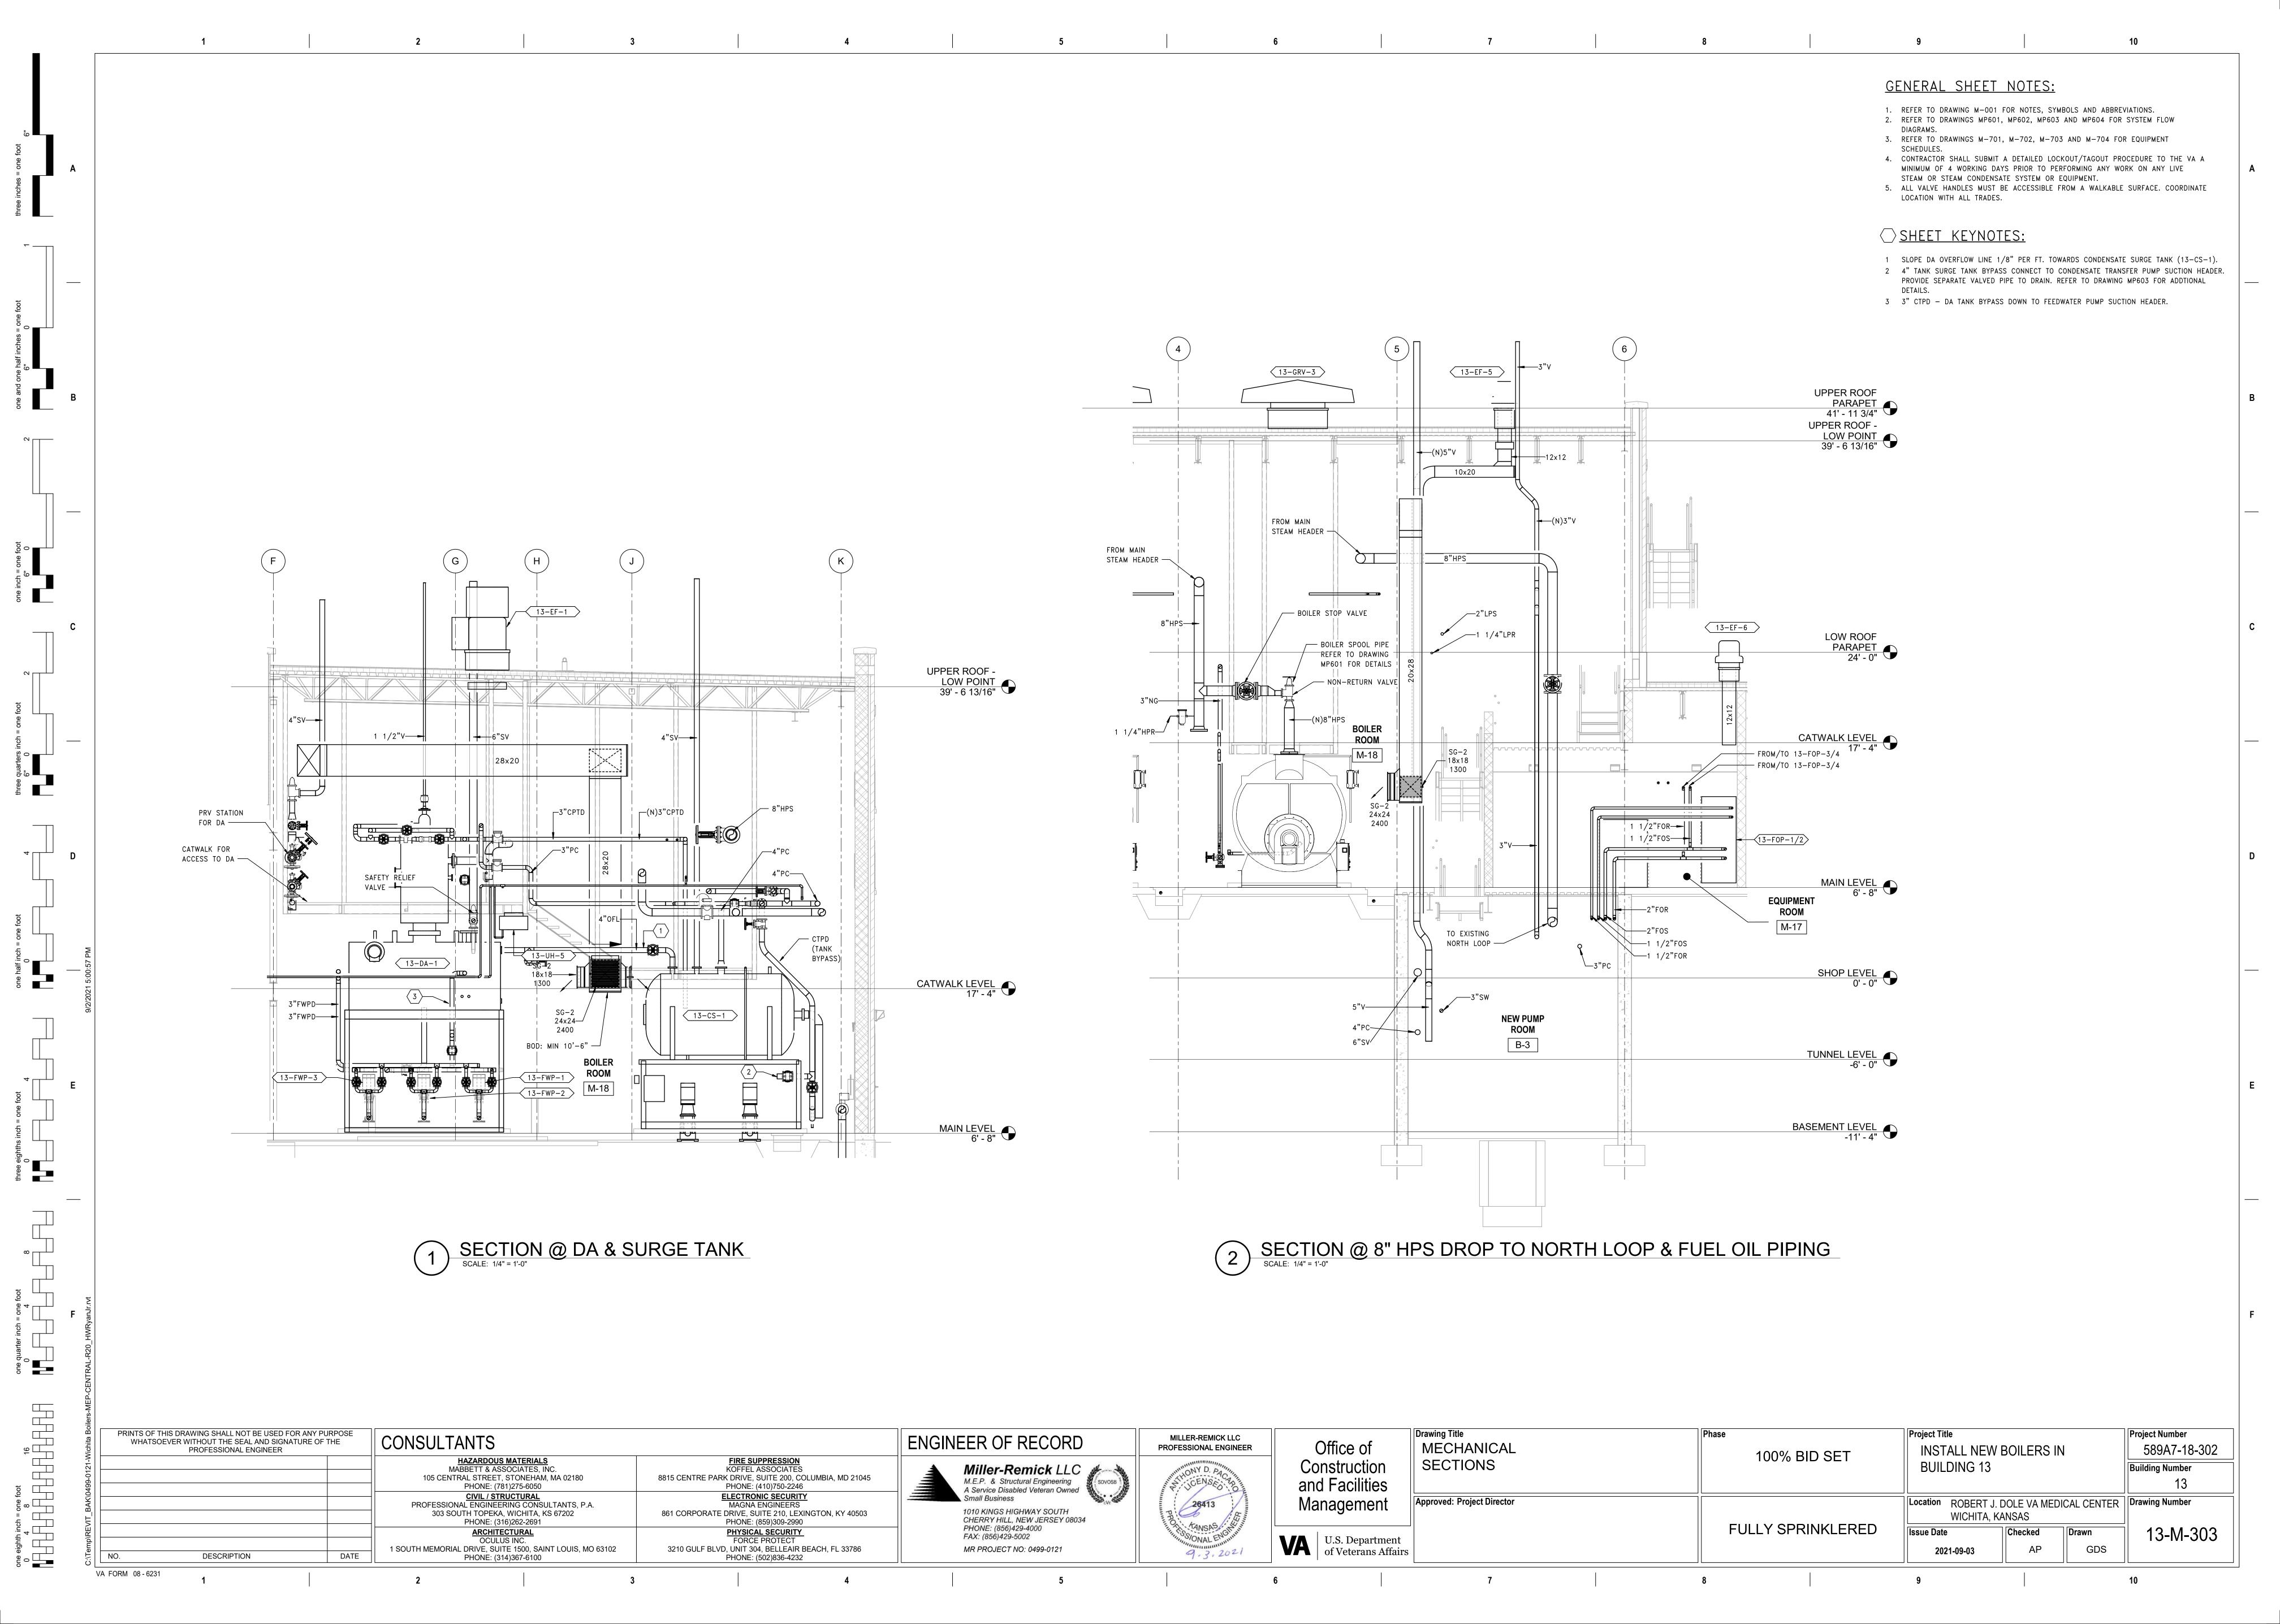

PRESSURE PLATE

STEEL WALL SLEEVE

- ANCHOR COLLAR,

2" WATER STOP,

CONTINUOUSLY WELDED ON BOTH SIDES

3 x DIAMETER

## NOTES

PIPE DIAMETER

<u>PLAN VIEW</u>

- ALL PIPING PENETRATIONS THROUGH BELOW-GRADE WALL SHALL BE CAST-IN-PLACE WATERSTOP SLEEVES. CORED HOLED ARE PROHIBITED.
- 2. COORDINATE SLEEVE LOCATION WITH GC PRIOR TO FORMING OF WALL.
- 3. PROVIDE WATERSTOP SLEEVES TO GC, FOR PLACEMENT IN FORMS, PRIOR TO POURING OF CONCRETE.
- 4. SLEEVES SHALL BE HOT DIPPED GALVANIZED.
- 5. LINK SEAL ELEMENTS SHALL BE APPROPRIATE FOR SERVICE TEMPERATURE OF THE PIPE.