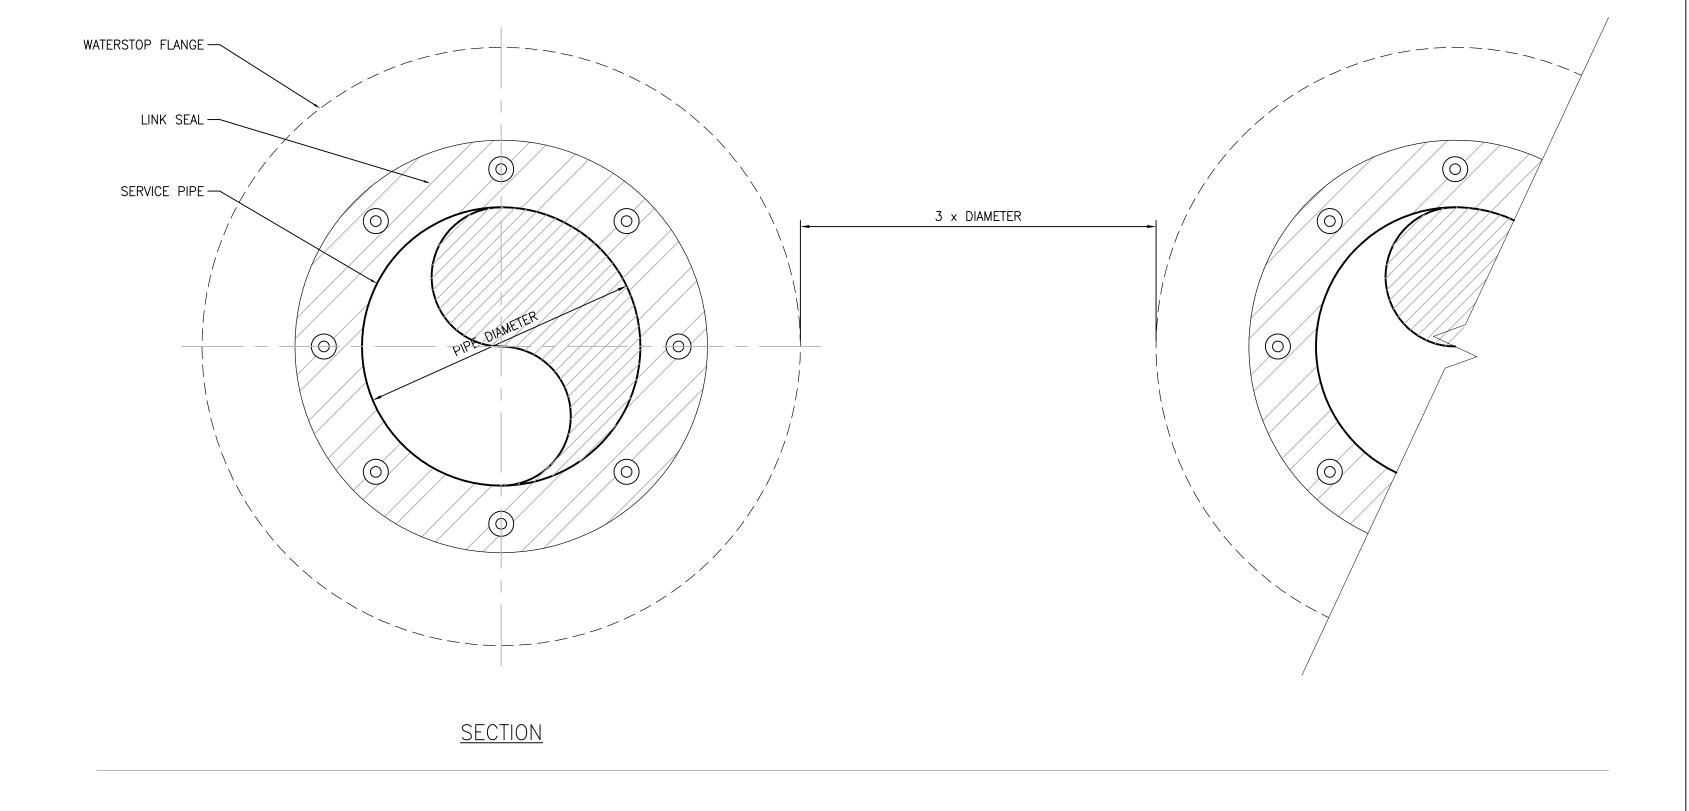

PRESSURE PLATE

STEEL WALL SLEEVE

- ANCHOR COLLAR,

2" WATER STOP,

CONTINUOUSLY WELDED ON BOTH SIDES

3 x DIAMETER

## NOTES

PIPE DIAMETER

<u>PLAN VIEW</u>

- ALL PIPING PENETRATIONS THROUGH BELOW-GRADE WALL SHALL BE CAST-IN-PLACE WATERSTOP SLEEVES. CORED HOLED ARE PROHIBITED.
- 2. COORDINATE SLEEVE LOCATION WITH GC PRIOR TO FORMING OF WALL.
- 3. PROVIDE WATERSTOP SLEEVES TO GC, FOR PLACEMENT IN FORMS, PRIOR TO POURING OF CONCRETE.
- 4. SLEEVES SHALL BE HOT DIPPED GALVANIZED.
- 5. LINK SEAL ELEMENTS SHALL BE APPROPRIATE FOR SERVICE TEMPERATURE OF THE PIPE.