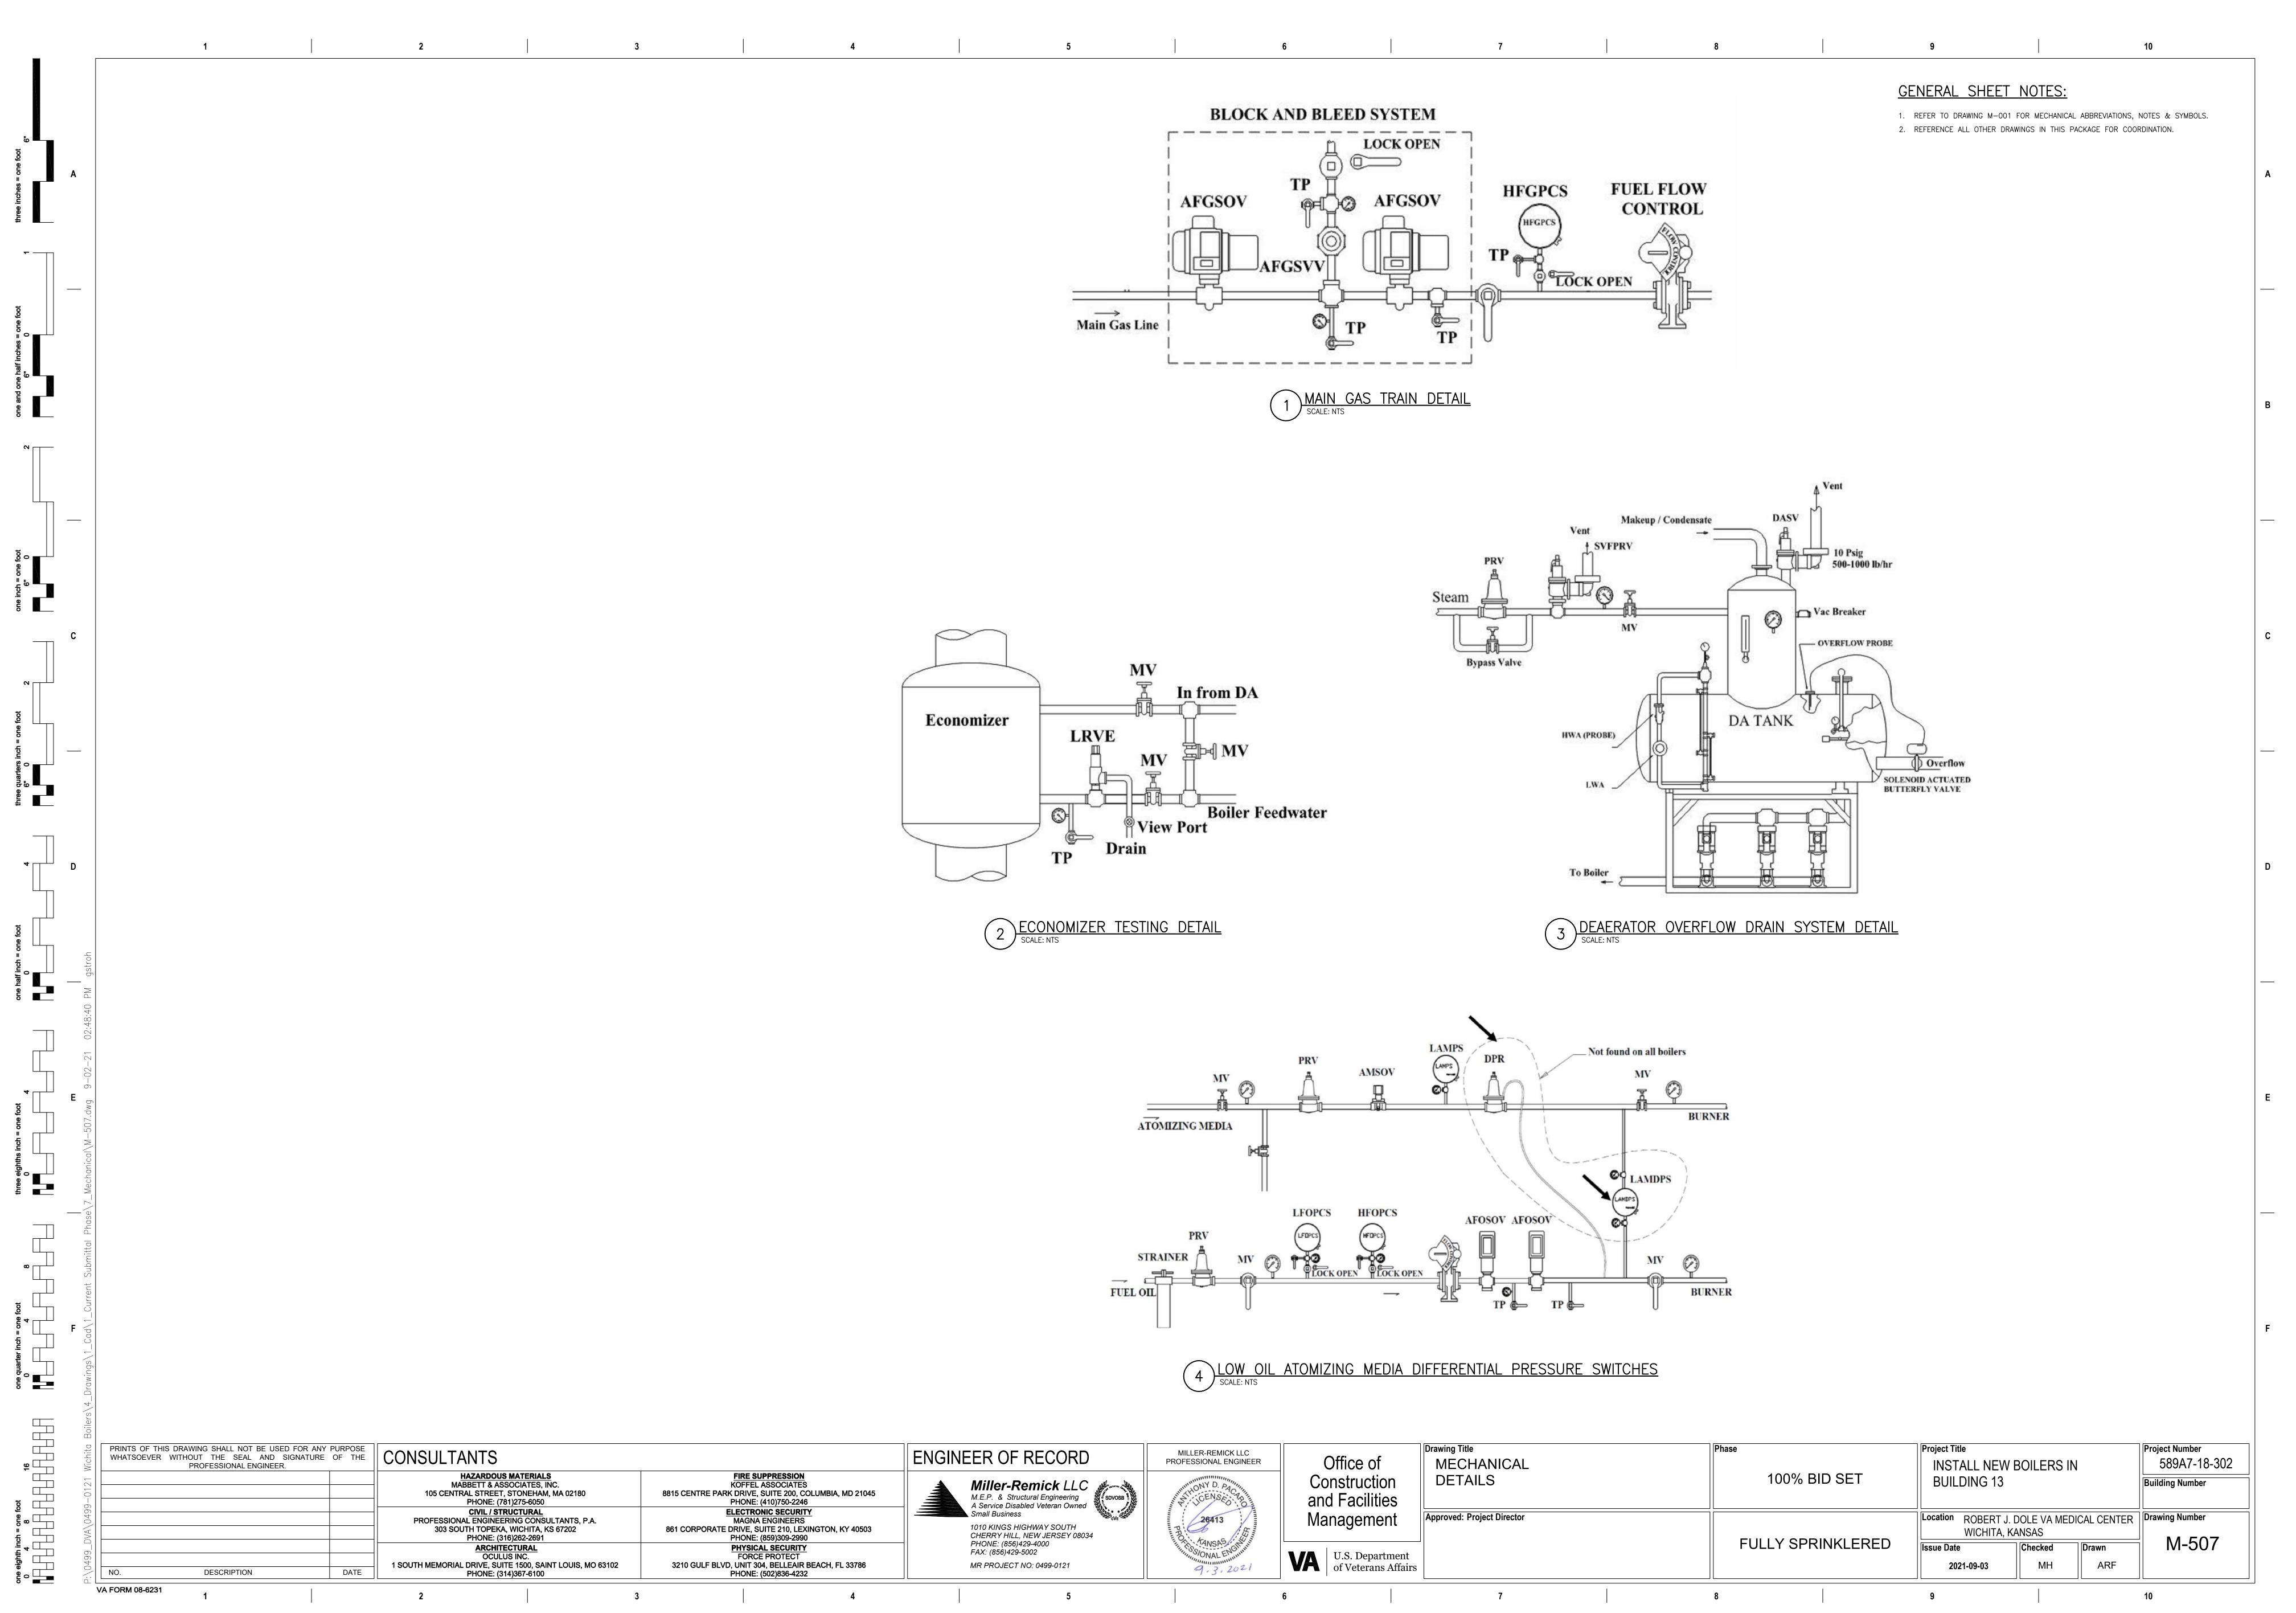

wing Title  MECHANICAL DETAILS | Phase 100% BID SET                      | INSTALL NEW BOILERS IN                  |            |                  | Project Number 589A7-18-302  Building Number |
|-----------------------------------|-----------------------------------------|-----------------------------------------|------------|------------------|----------------------------------------------|
| Approved: Project Director        | Location ROBERT J. DOLE VA MEDICAL CENT |                                         | CAL CENTER | Drawing Number   |                                              |
|                                   | FULLY SPRINKLERED                       | WICHITA, KA<br>Issue Date<br>2021-09-03 |            | <b>Drawn</b> GDS | M-506                                        |