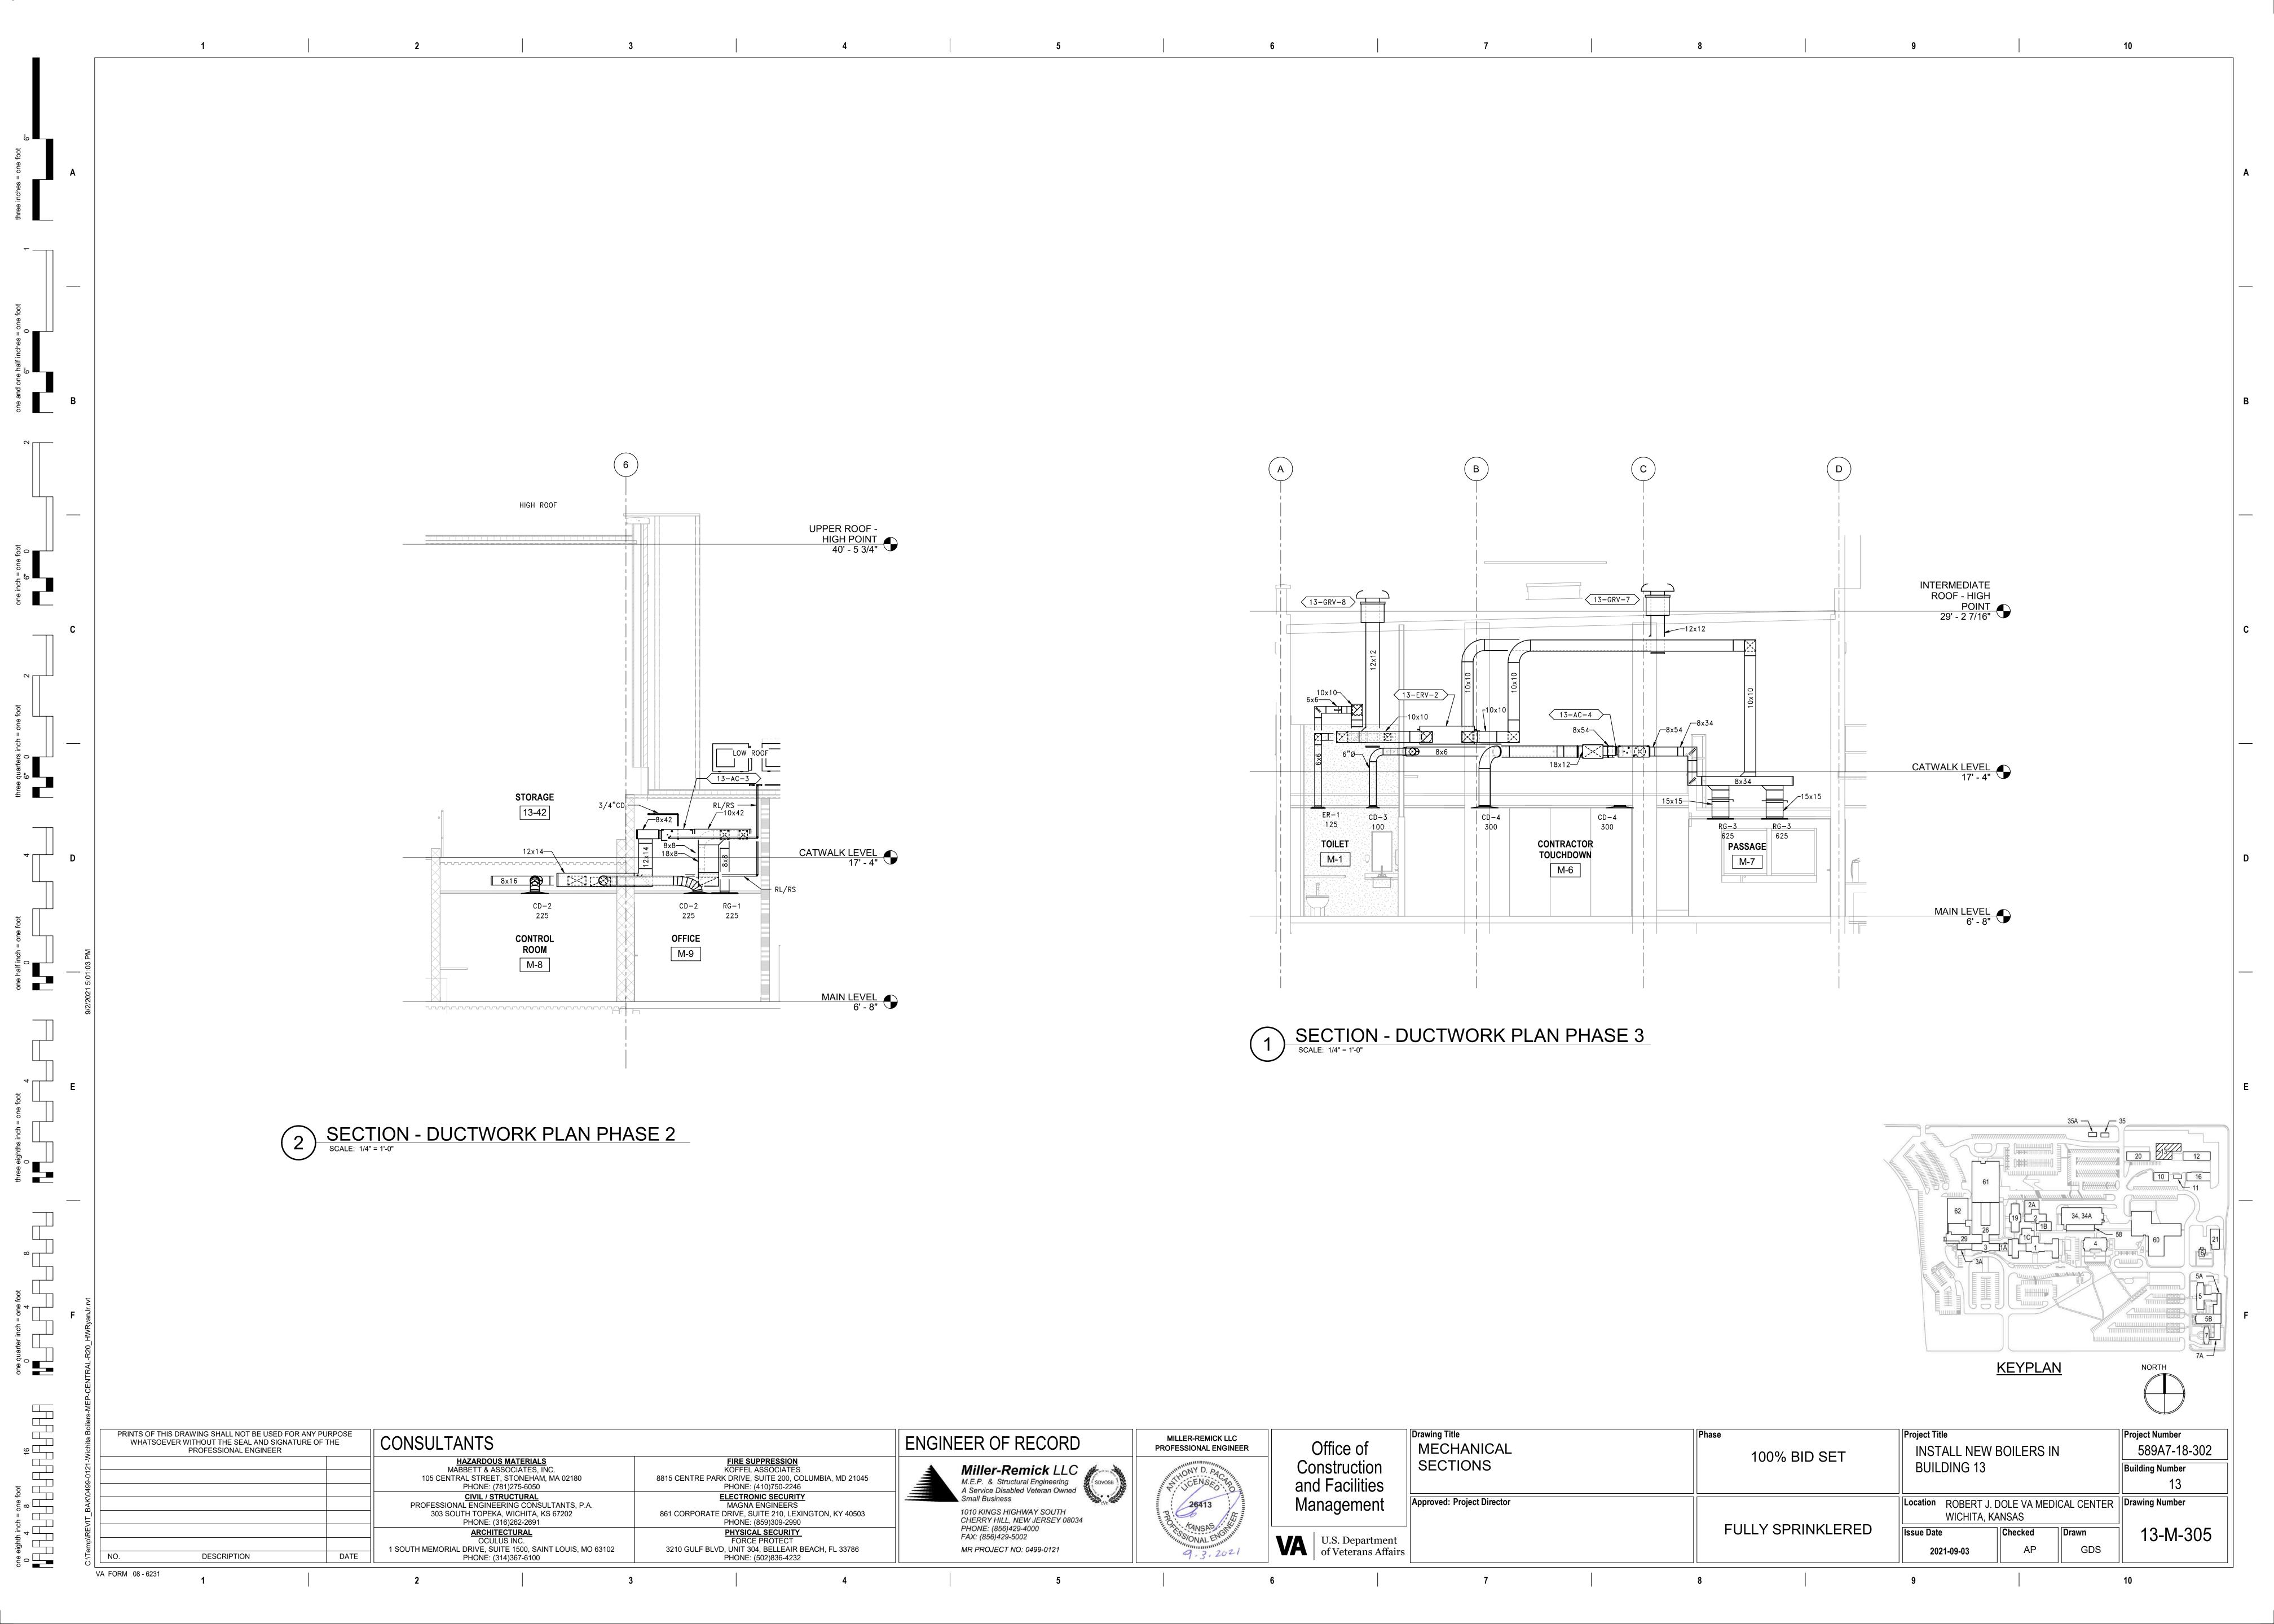

PRESSURE PLATE

STEEL WALL SLEEVE

- ANCHOR COLLAR,

2" WATER STOP,

CONTINUOUSLY WELDED ON BOTH SIDES

3 x DIAMETER

## NOTES

PIPE DIAMETER

<u>PLAN VIEW</u>

- ALL PIPING PENETRATIONS THROUGH BELOW-GRADE WALL SHALL BE CAST-IN-PLACE WATERSTOP SLEEVES. CORED HOLED ARE PROHIBITED.
- 2. COORDINATE SLEEVE LOCATION WITH GC PRIOR TO FORMING OF WALL.
- 3. PROVIDE WATERSTOP SLEEVES TO GC, FOR PLACEMENT IN FORMS, PRIOR TO POURING OF CONCRETE.
- 4. SLEEVES SHALL BE HOT DIPPED GALVANIZED.
- 5. LINK SEAL ELEMENTS SHALL BE APPROPRIATE FOR SERVICE TEMPERATURE OF THE PIPE.