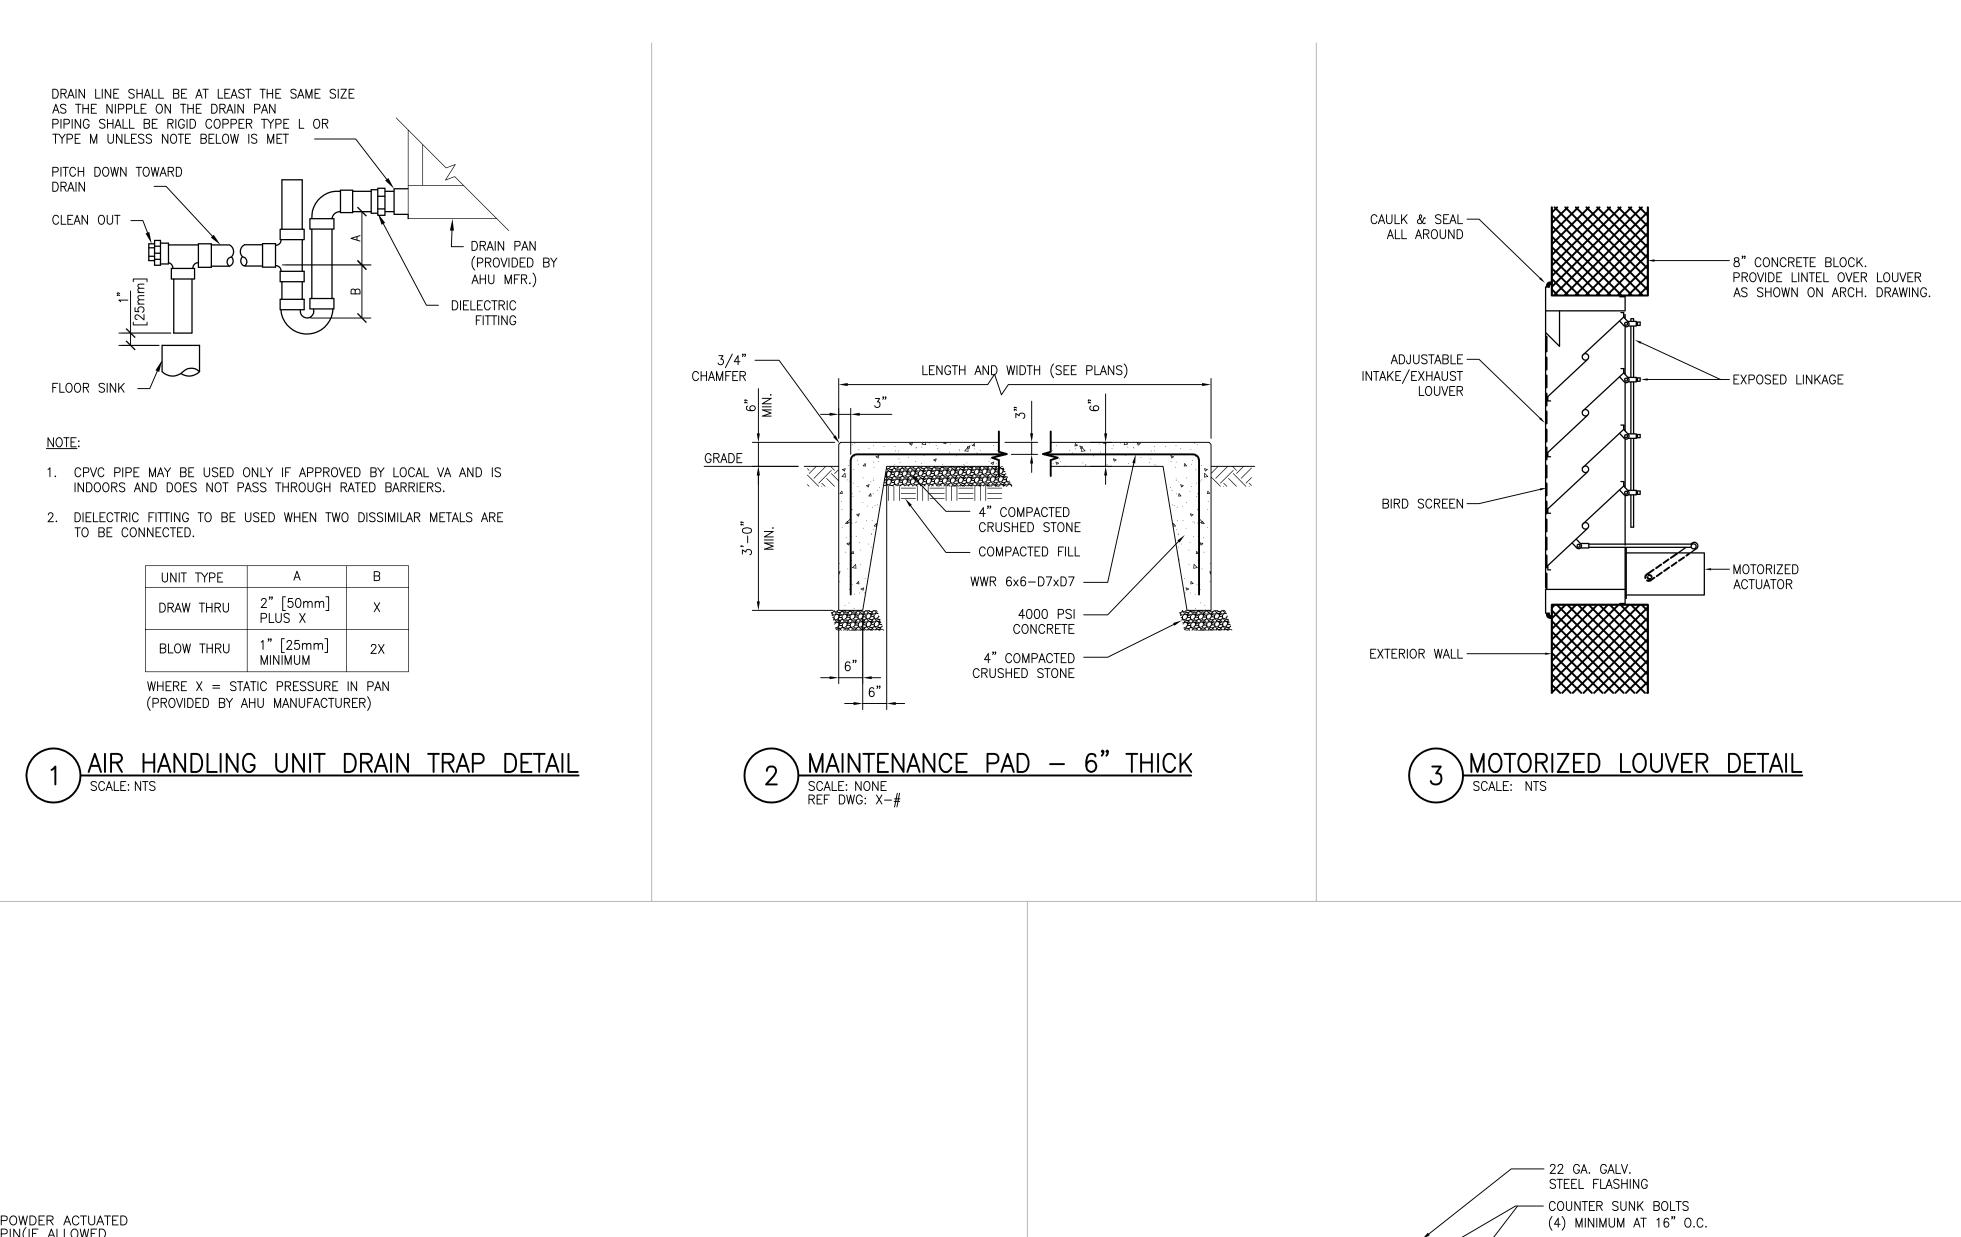

PRESSURE PLATE

STEEL WALL SLEEVE

- ANCHOR COLLAR,

2" WATER STOP,

CONTINUOUSLY WELDED ON BOTH SIDES

3 x DIAMETER

## NOTES

PIPE DIAMETER

<u>PLAN VIEW</u>

- ALL PIPING PENETRATIONS THROUGH BELOW-GRADE WALL SHALL BE CAST-IN-PLACE WATERSTOP SLEEVES. CORED HOLED ARE PROHIBITED.
- 2. COORDINATE SLEEVE LOCATION WITH GC PRIOR TO FORMING OF WALL.
- 3. PROVIDE WATERSTOP SLEEVES TO GC, FOR PLACEMENT IN FORMS, PRIOR TO POURING OF CONCRETE.
- 4. SLEEVES SHALL BE HOT DIPPED GALVANIZED.
- 5. LINK SEAL ELEMENTS SHALL BE APPROPRIATE FOR SERVICE TEMPERATURE OF THE PIPE.