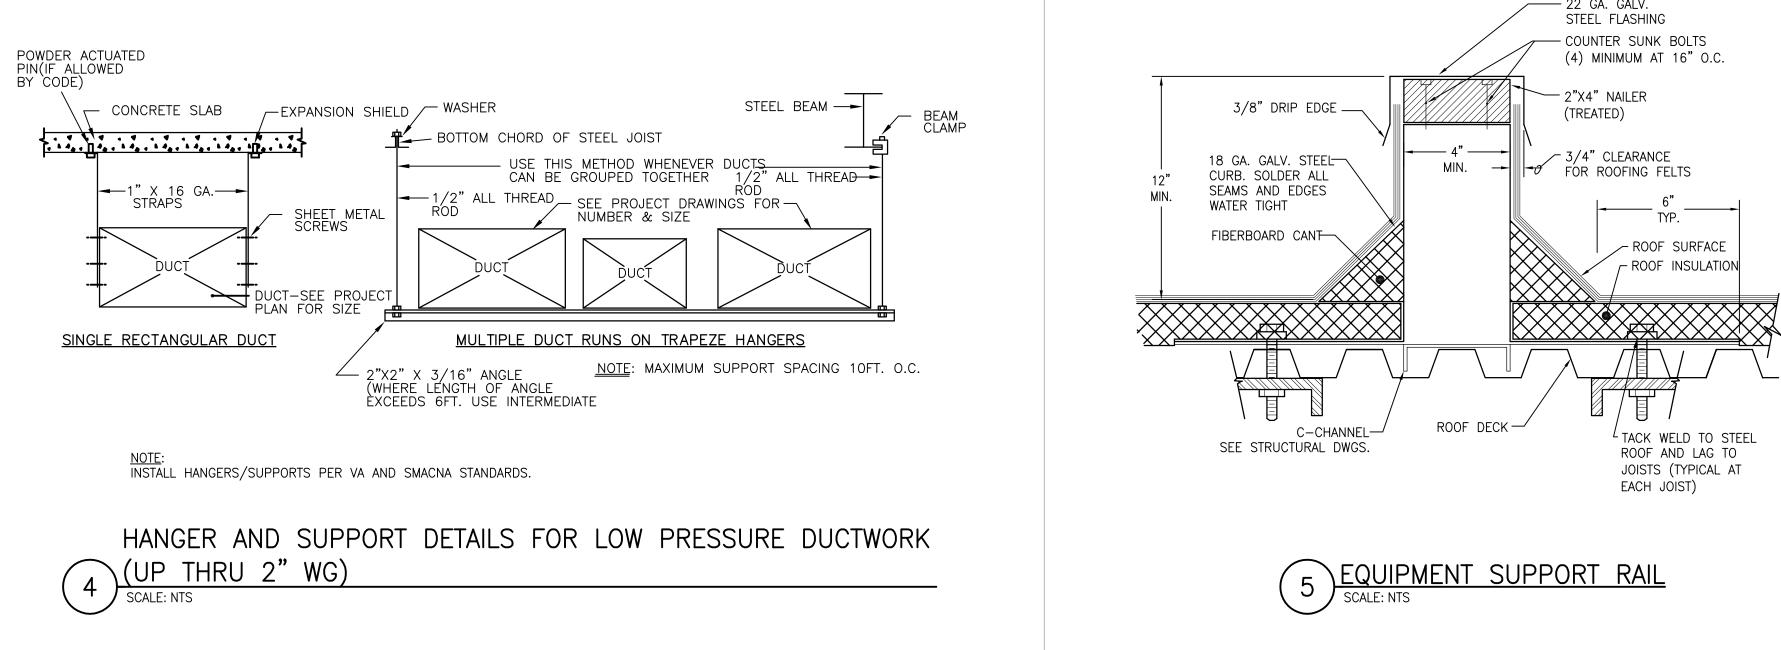

PRESSURE PLATE

STEEL WALL SLEEVE

- ANCHOR COLLAR,

2" WATER STOP,

CONTINUOUSLY WELDED ON BOTH SIDES

3 x DIAMETER



## NOTES

PIPE DIAMETER

<u>PLAN VIEW</u>

- ALL PIPING PENETRATIONS THROUGH BELOW-GRADE WALL SHALL BE CAST-IN-PLACE WATERSTOP SLEEVES. CORED HOLED ARE PROHIBITED.
- 2. COORDINATE SLEEVE LOCATION WITH GC PRIOR TO FORMING OF WALL.
- 3. PROVIDE WATERSTOP SLEEVES TO GC, FOR PLACEMENT IN FORMS, PRIOR TO POURING OF CONCRETE.
- 4. SLEEVES SHALL BE HOT DIPPED GALVANIZED.
- 5. LINK SEAL ELEMENTS SHALL BE APPROPRIATE FOR SERVICE TEMPERATURE OF THE PIPE.



| PRINTS OF THIS DRAWING SHALL NOT BE USED FOR ANY PURPOSE WHATSOEVER WITHOUT THE SEAL AND SIGNATURE OF THE PROFESSIONAL ENGINEER. |             |      | CONSULTANTS                                                                                                            |                                                                                                                  |  |  |
|----------------------------------------------------------------------------------------------------------------------------------|-------------|------|------------------------------------------------------------------------------------------------------------------------|------------------------------------------------------------------------------------------------------------------|--|--|
|