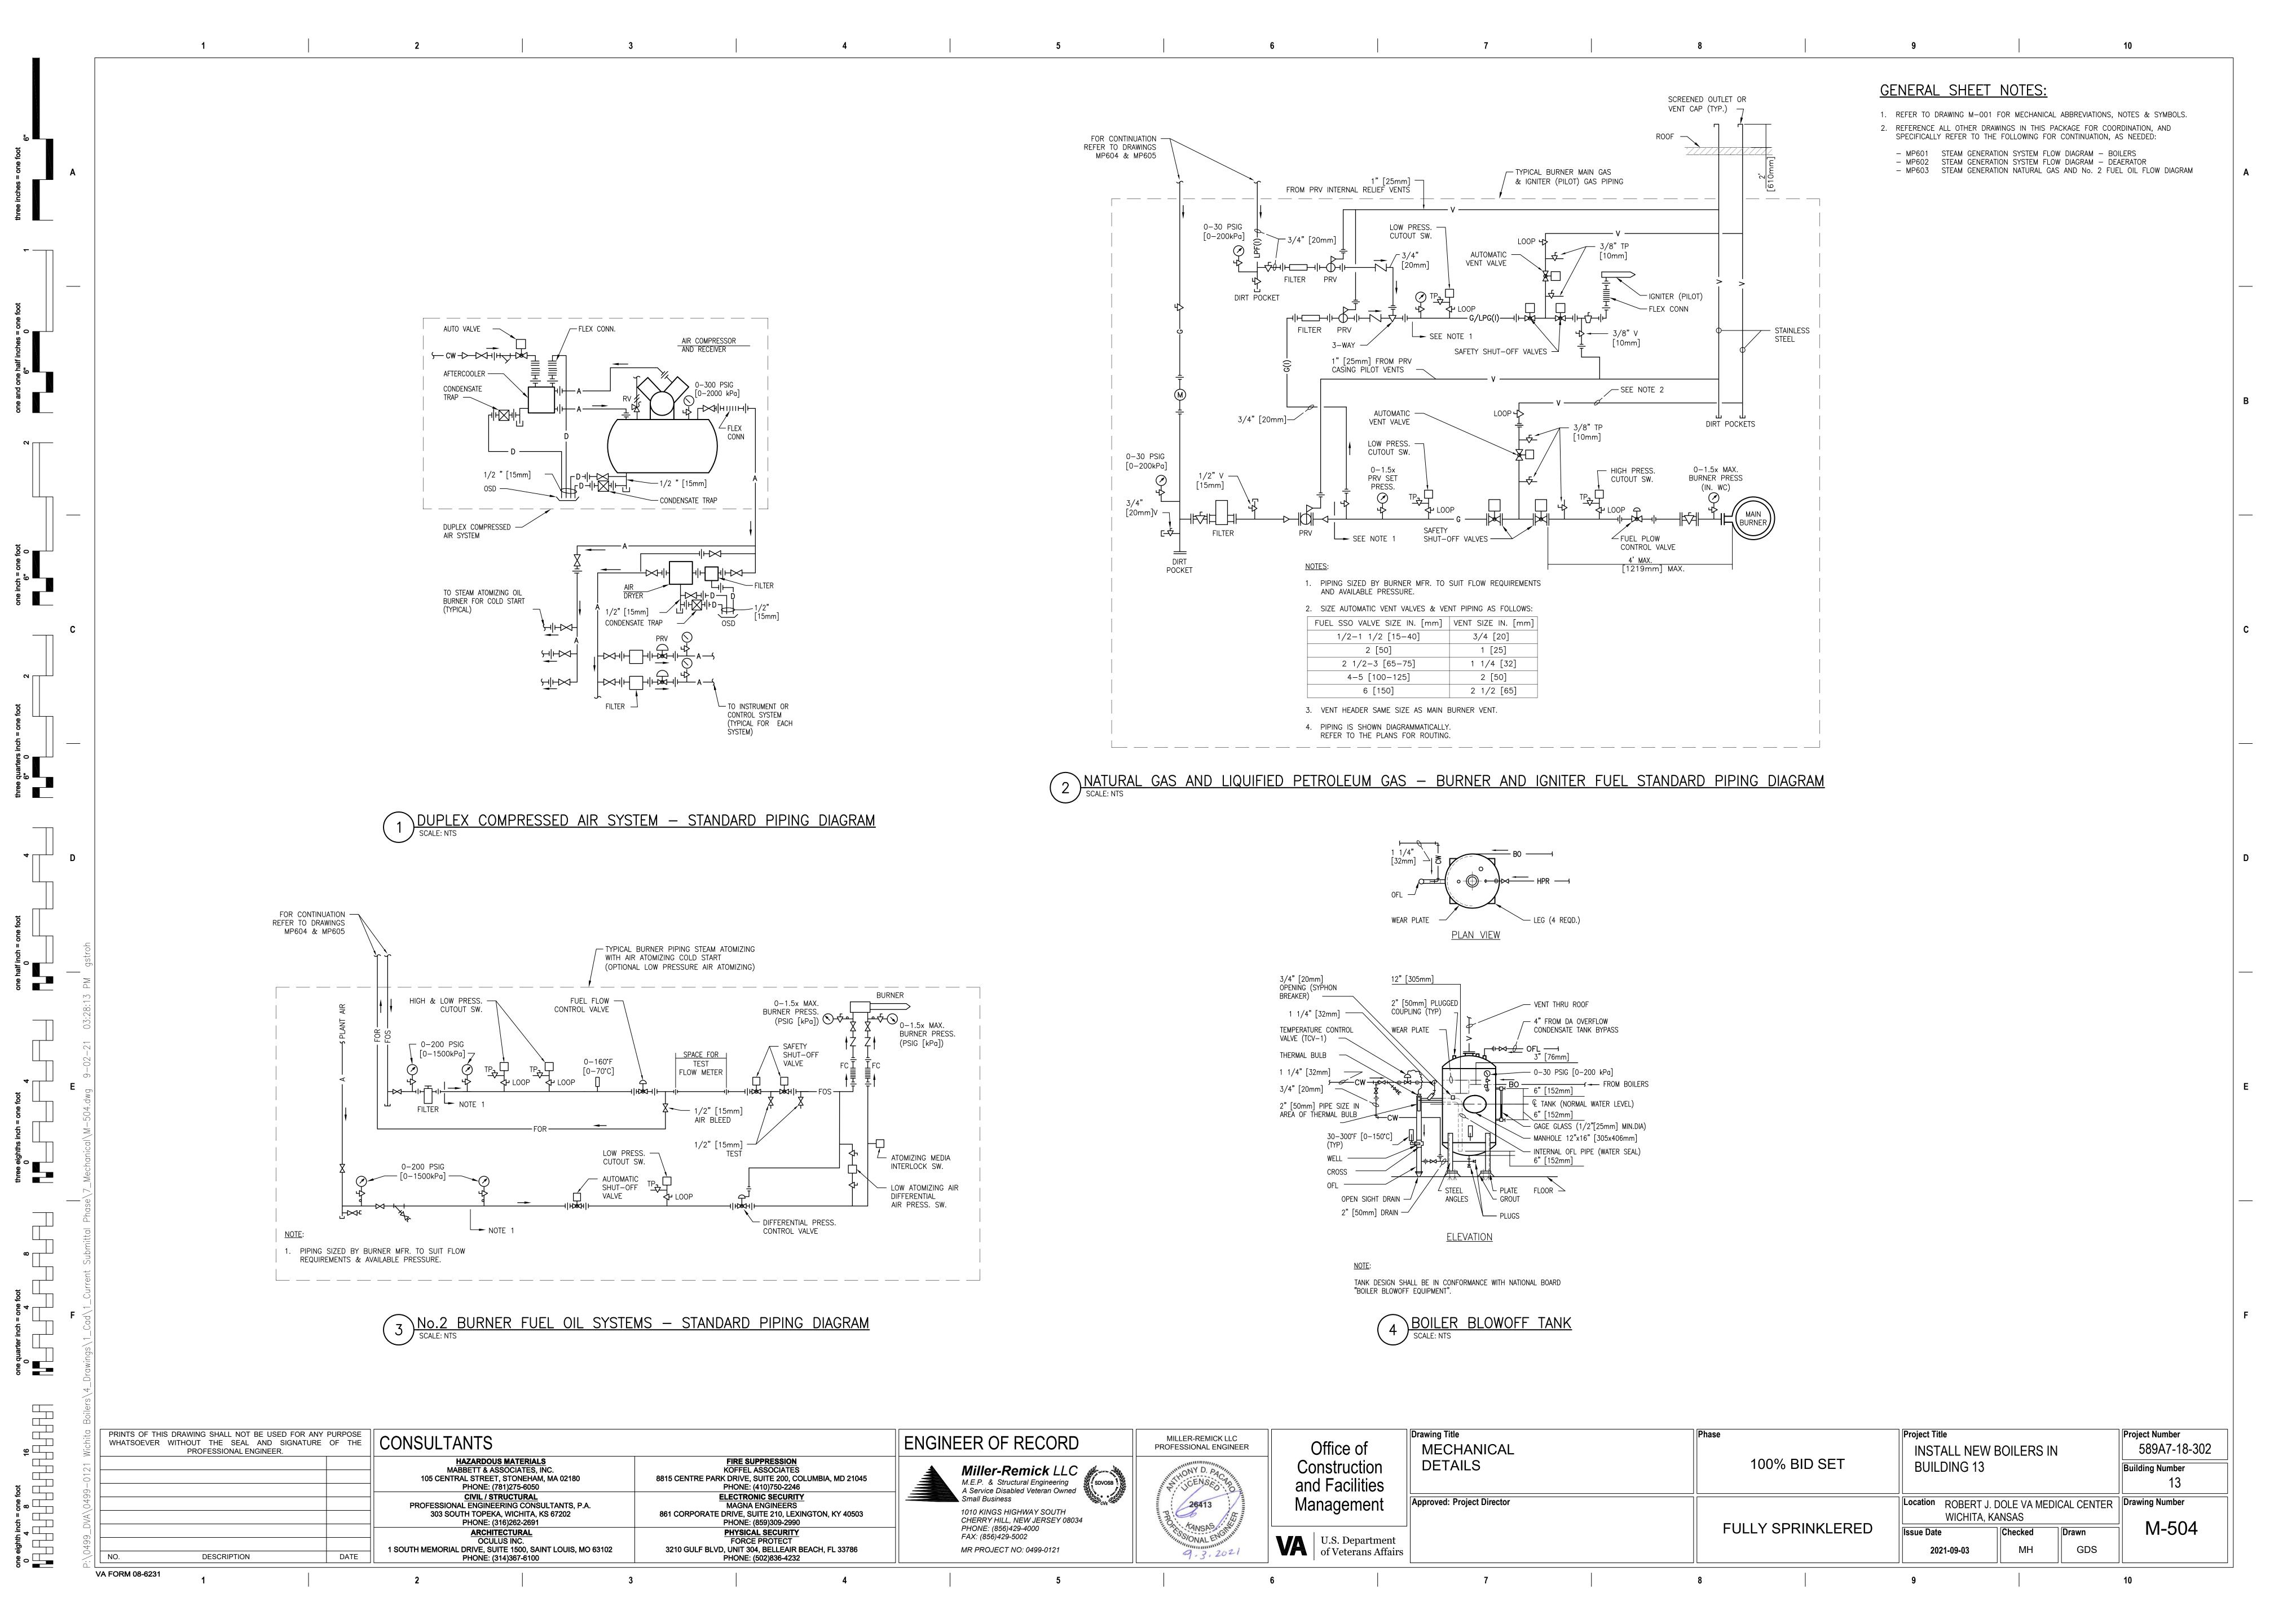

PRESSURE PLATE

STEEL WALL SLEEVE

- ANCHOR COLLAR,

2" WATER STOP,

CONTINUOUSLY WELDED ON BOTH SIDES

3 x DIAMETER



## NOTES

PIPE DIAMETER

<u>PLAN VIEW</u>

- ALL PIPING PENETRATIONS THROUGH BELOW-GRADE WALL SHALL BE CAST-IN-PLACE WATERSTOP SLEEVES. CORED HOLED ARE PROHIBITED.
- 2. COORDINATE SLEEVE LOCATION WITH GC PRIOR TO FORMING OF WALL.
- 3. PROVIDE WATERSTOP SLEEVES TO GC, FOR PLACEMENT IN FORMS, PRIOR TO POURING OF CONCRETE.
- 4. SLEEVES SHALL BE HOT DIPPED GALVANIZED.
- 5. LINK SEAL ELEMENTS SHALL BE APPROPRIATE FOR SERVICE TEMPERATURE OF THE PIPE.



| PRINTS OF THIS DRAWING SHALL NOT BE USED FOR ANY PURPOSE WHATSOEVER WITHOUT THE SEAL AND SIGNATURE OF THE PROFESSIONAL ENGINEER. |             |      | CONSULTANTS