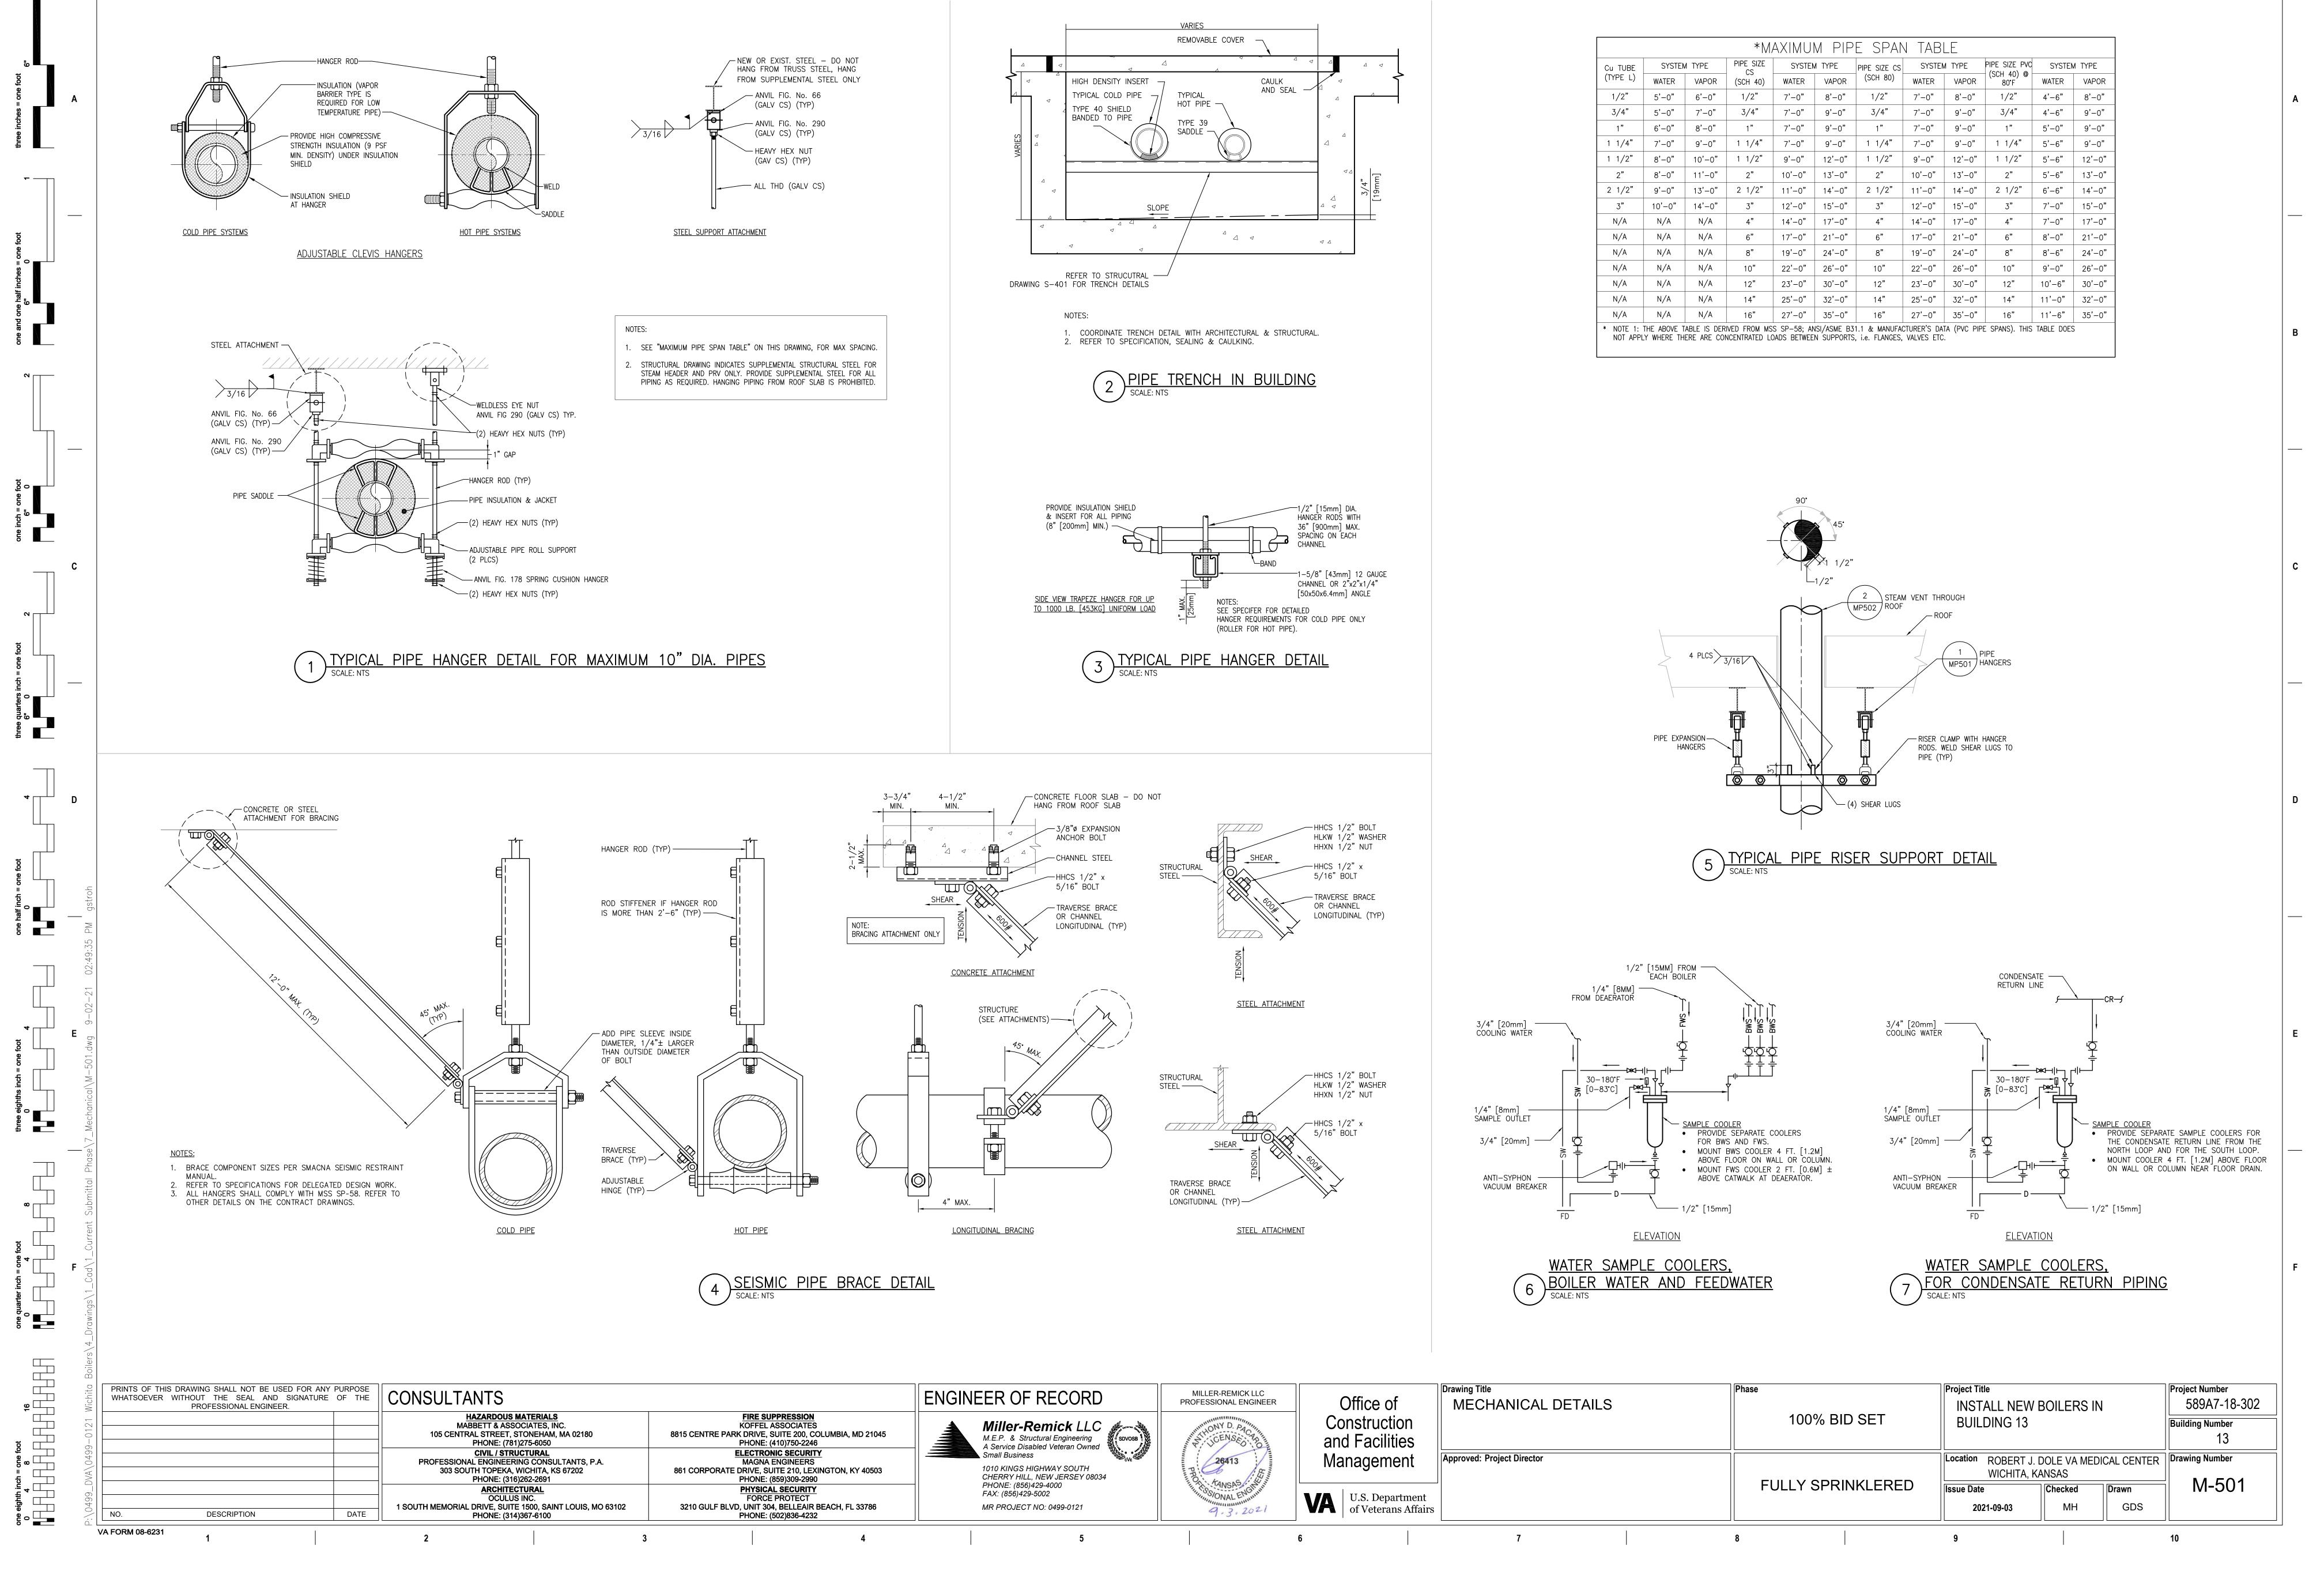

PRESSURE PLATE

STEEL WALL SLEEVE

- ANCHOR COLLAR,

2" WATER STOP,

CONTINUOUSLY WELDED ON BOTH SIDES

3 x DIAMETER

## NOTES

PIPE DIAMETER

<u>PLAN VIEW</u>

- ALL PIPING PENETRATIONS THROUGH BELOW-GRADE WALL SHALL BE CAST-IN-PLACE WATERSTOP SLEEVES. CORED HOLED ARE PROHIBITED.
- 2. COORDINATE SLEEVE LOCATION WITH GC PRIOR TO FORMING OF WALL.
- 3. PROVIDE WATERSTOP SLEEVES TO GC, FOR PLACEMENT IN FORMS, PRIOR TO POURING OF CONCRETE.
- 4. SLEEVES SHALL BE HOT DIPPED GALVANIZED.
- 5. LINK SEAL ELEMENTS SHALL BE APPROPRIATE FOR SERVICE TEMPERATURE OF THE PIPE.