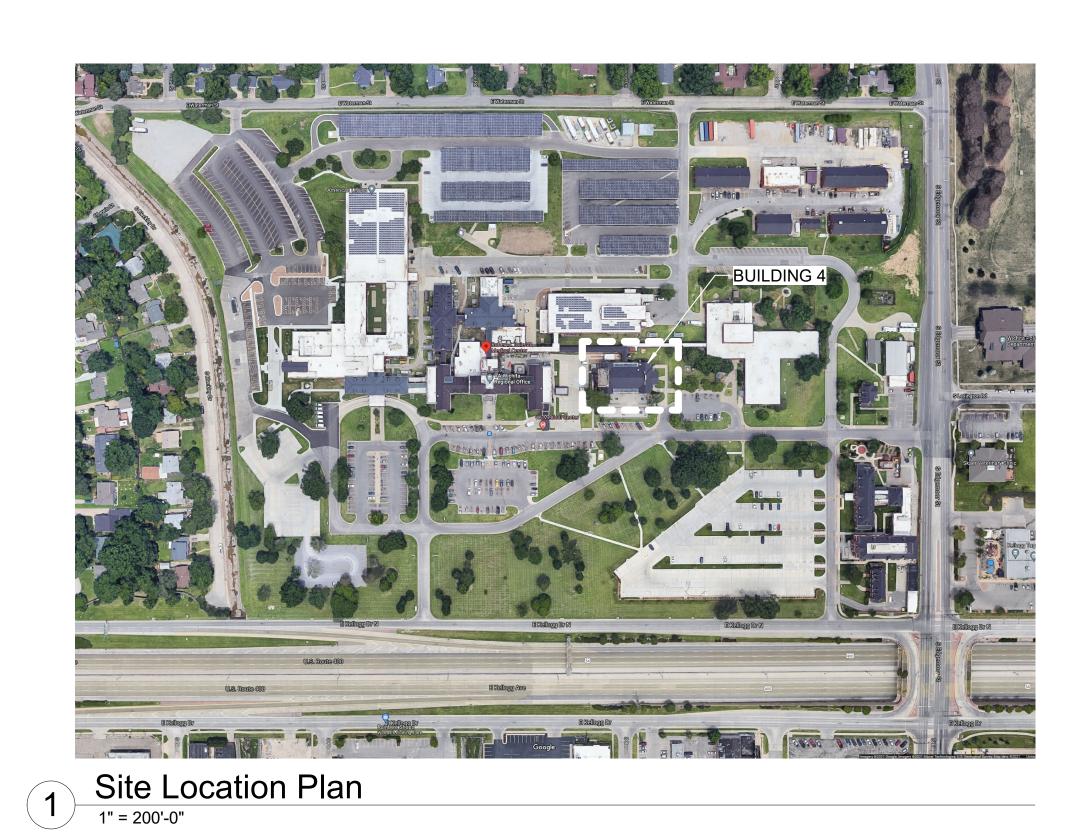

## Robert J. Dole VA Medical Center Renovate and Repair Structural, Building 4 Project Number 589A7-21-108

5500 E. Kellog Ave, Wichita, KS 67218



VA FORM 08 - 6231



| E-000 ED101 ED102 ED103 EL101 EL102 EL103 EP101 EP102 EP103 ES101 ES102 ES103 E-301 E-401 E-501 E-502  In SHEET NO. T-000 TD101 TD102 TD103 T-101 T-102 T-103 T-301 T-401 T-501 | BASEMENT PLAN - ELECTRICAL DEMOLITION FIRST FLOOR PLAN - ELECTRICAL DEMOLITION SECOND FLOOR PLAN - ELECTRICAL DEMOLITION BASEMENT PLAN - ELECTRICAL LIGHTING FIRST FLOOR PLAN - ELECTRICAL LIGHTING SECONDS FLOOR PLAN - ELECTRICAL LIGHTING BASEMENT PLAN - ELECTRICAL POWER FIRST FLOOR PLAN - ELECTRICAL POWER SECOND FLOOR PLAN - ELECTRICAL POWER BASEMENT PLAN - ELECTRICAL SYSTEMS FIRST FLOOR PLAN - ELECTRICAL SYSTEMS FIRST FLOOR PLAN - ELECTRICAL SYSTEMS SECOND FLOOR PLAN - ELECTRICAL SYSTEMS ELECTRICAL DETAILS ELECTRICAL DETAILS ELECTRICAL SCHEDULES  ELECTRICAL SCHEDULES  INDEX OF Drawings - Te