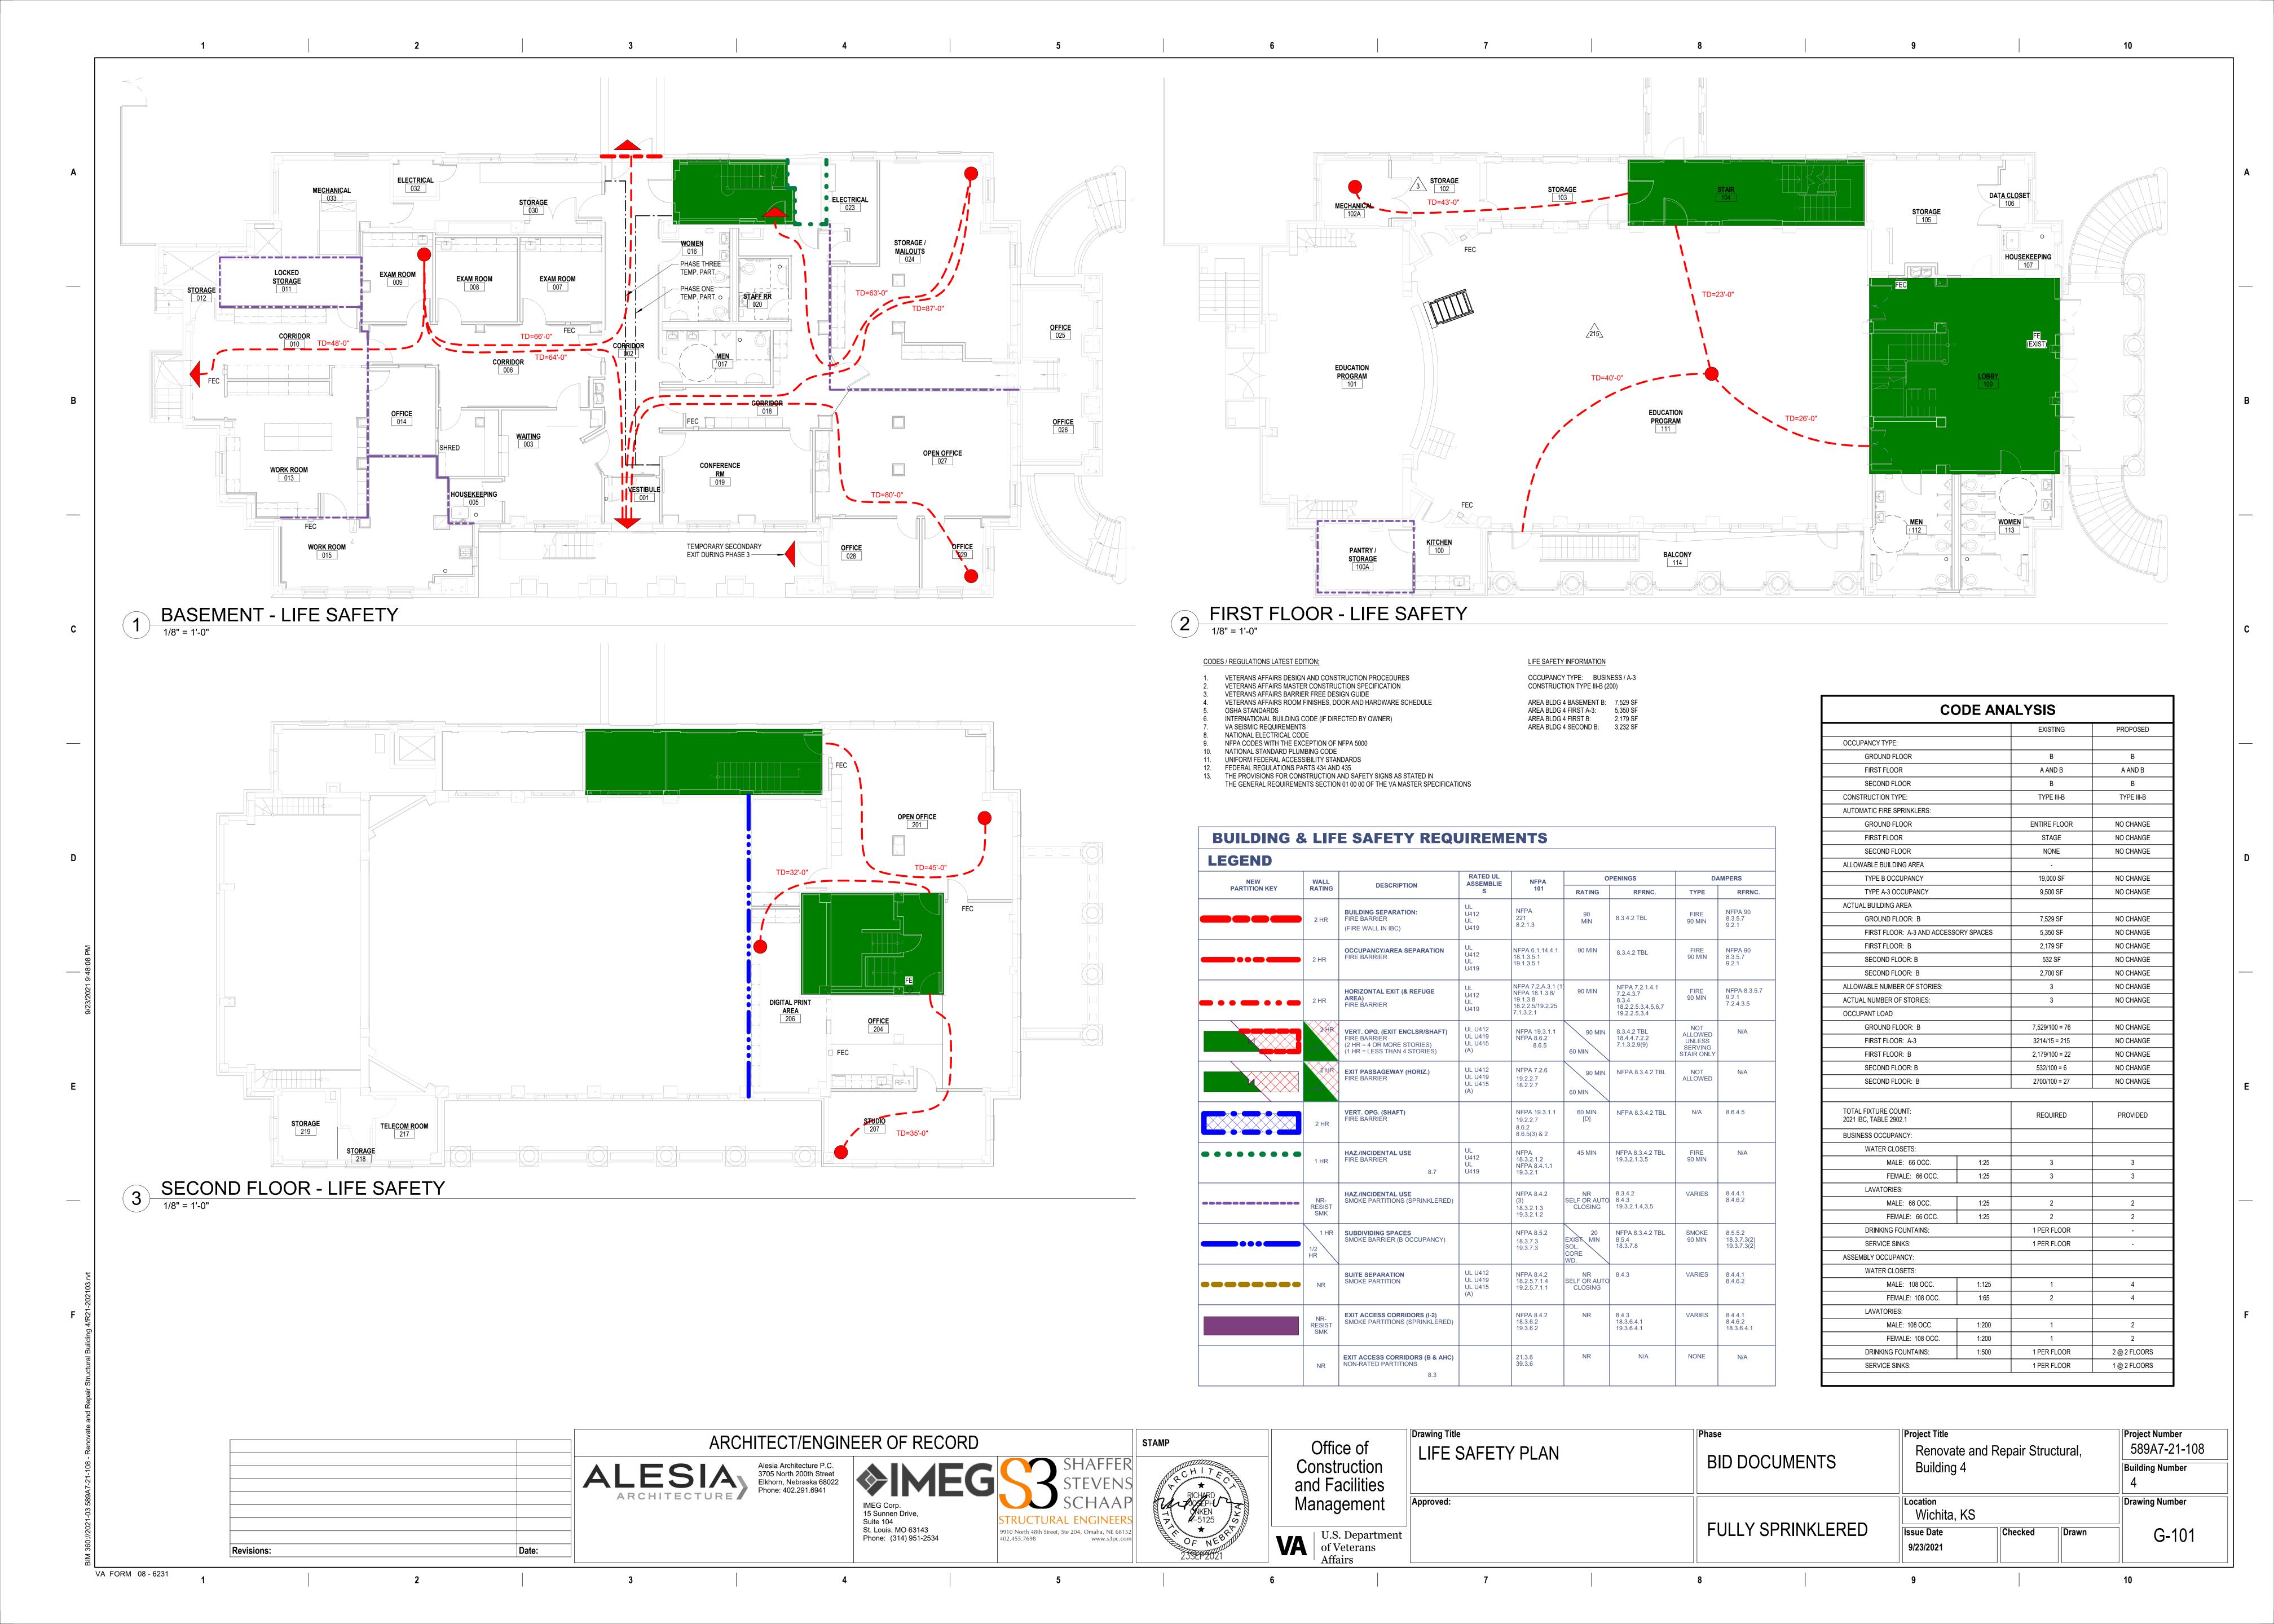

|

**Index of Drawings - Electrical** 







BASEMENT - PHASING



SECOND FLOOR - PHASING
1/8" = 1'-0"



FIRST FLOOR - PHASING

**GENERAL PHASING NOTES:** 

THE PHASING NARRATIVE AND PHASING FLOOR PLANS PROVIDE A GENERAL OVERVIEW FOR PROJECT PHASING AS DESIGNED. NEITHER THE NARRATIVE NOR THE DRAWINGS ARE INTENDED TO FULLY COMMUNICATE EVERY ASPECT OF PHASING OR THE ENTIRE SEQUENCE OF CONSTRUCTION ACTIVITIES AS THEY RELATE TO PHASING. THE CONTRACTOR SHALL UNDERSTAND THE GENERAL SCOPE OF PHASING AS DESCRIBED HEREIN AND WORK WITH THE PROJECT CONTRACTING OFFICER'S REPRESENTATIVE (COR) THROUGHOUT THE CONSTRUCTION PROCESS TO DEVELOP APPROPRIATE PLANS FOR APPROACHING THE VARIOUS DETAILS OF EACH PHASE OF THE PROJECT, INCLUDING (BUT NOT LIMITED TO): TIMING OF CHANGES TO BUILDING SYSTEMS, EXACT LOCATIONS OF TEMPORARY WALLS AND EGRESS DOORS