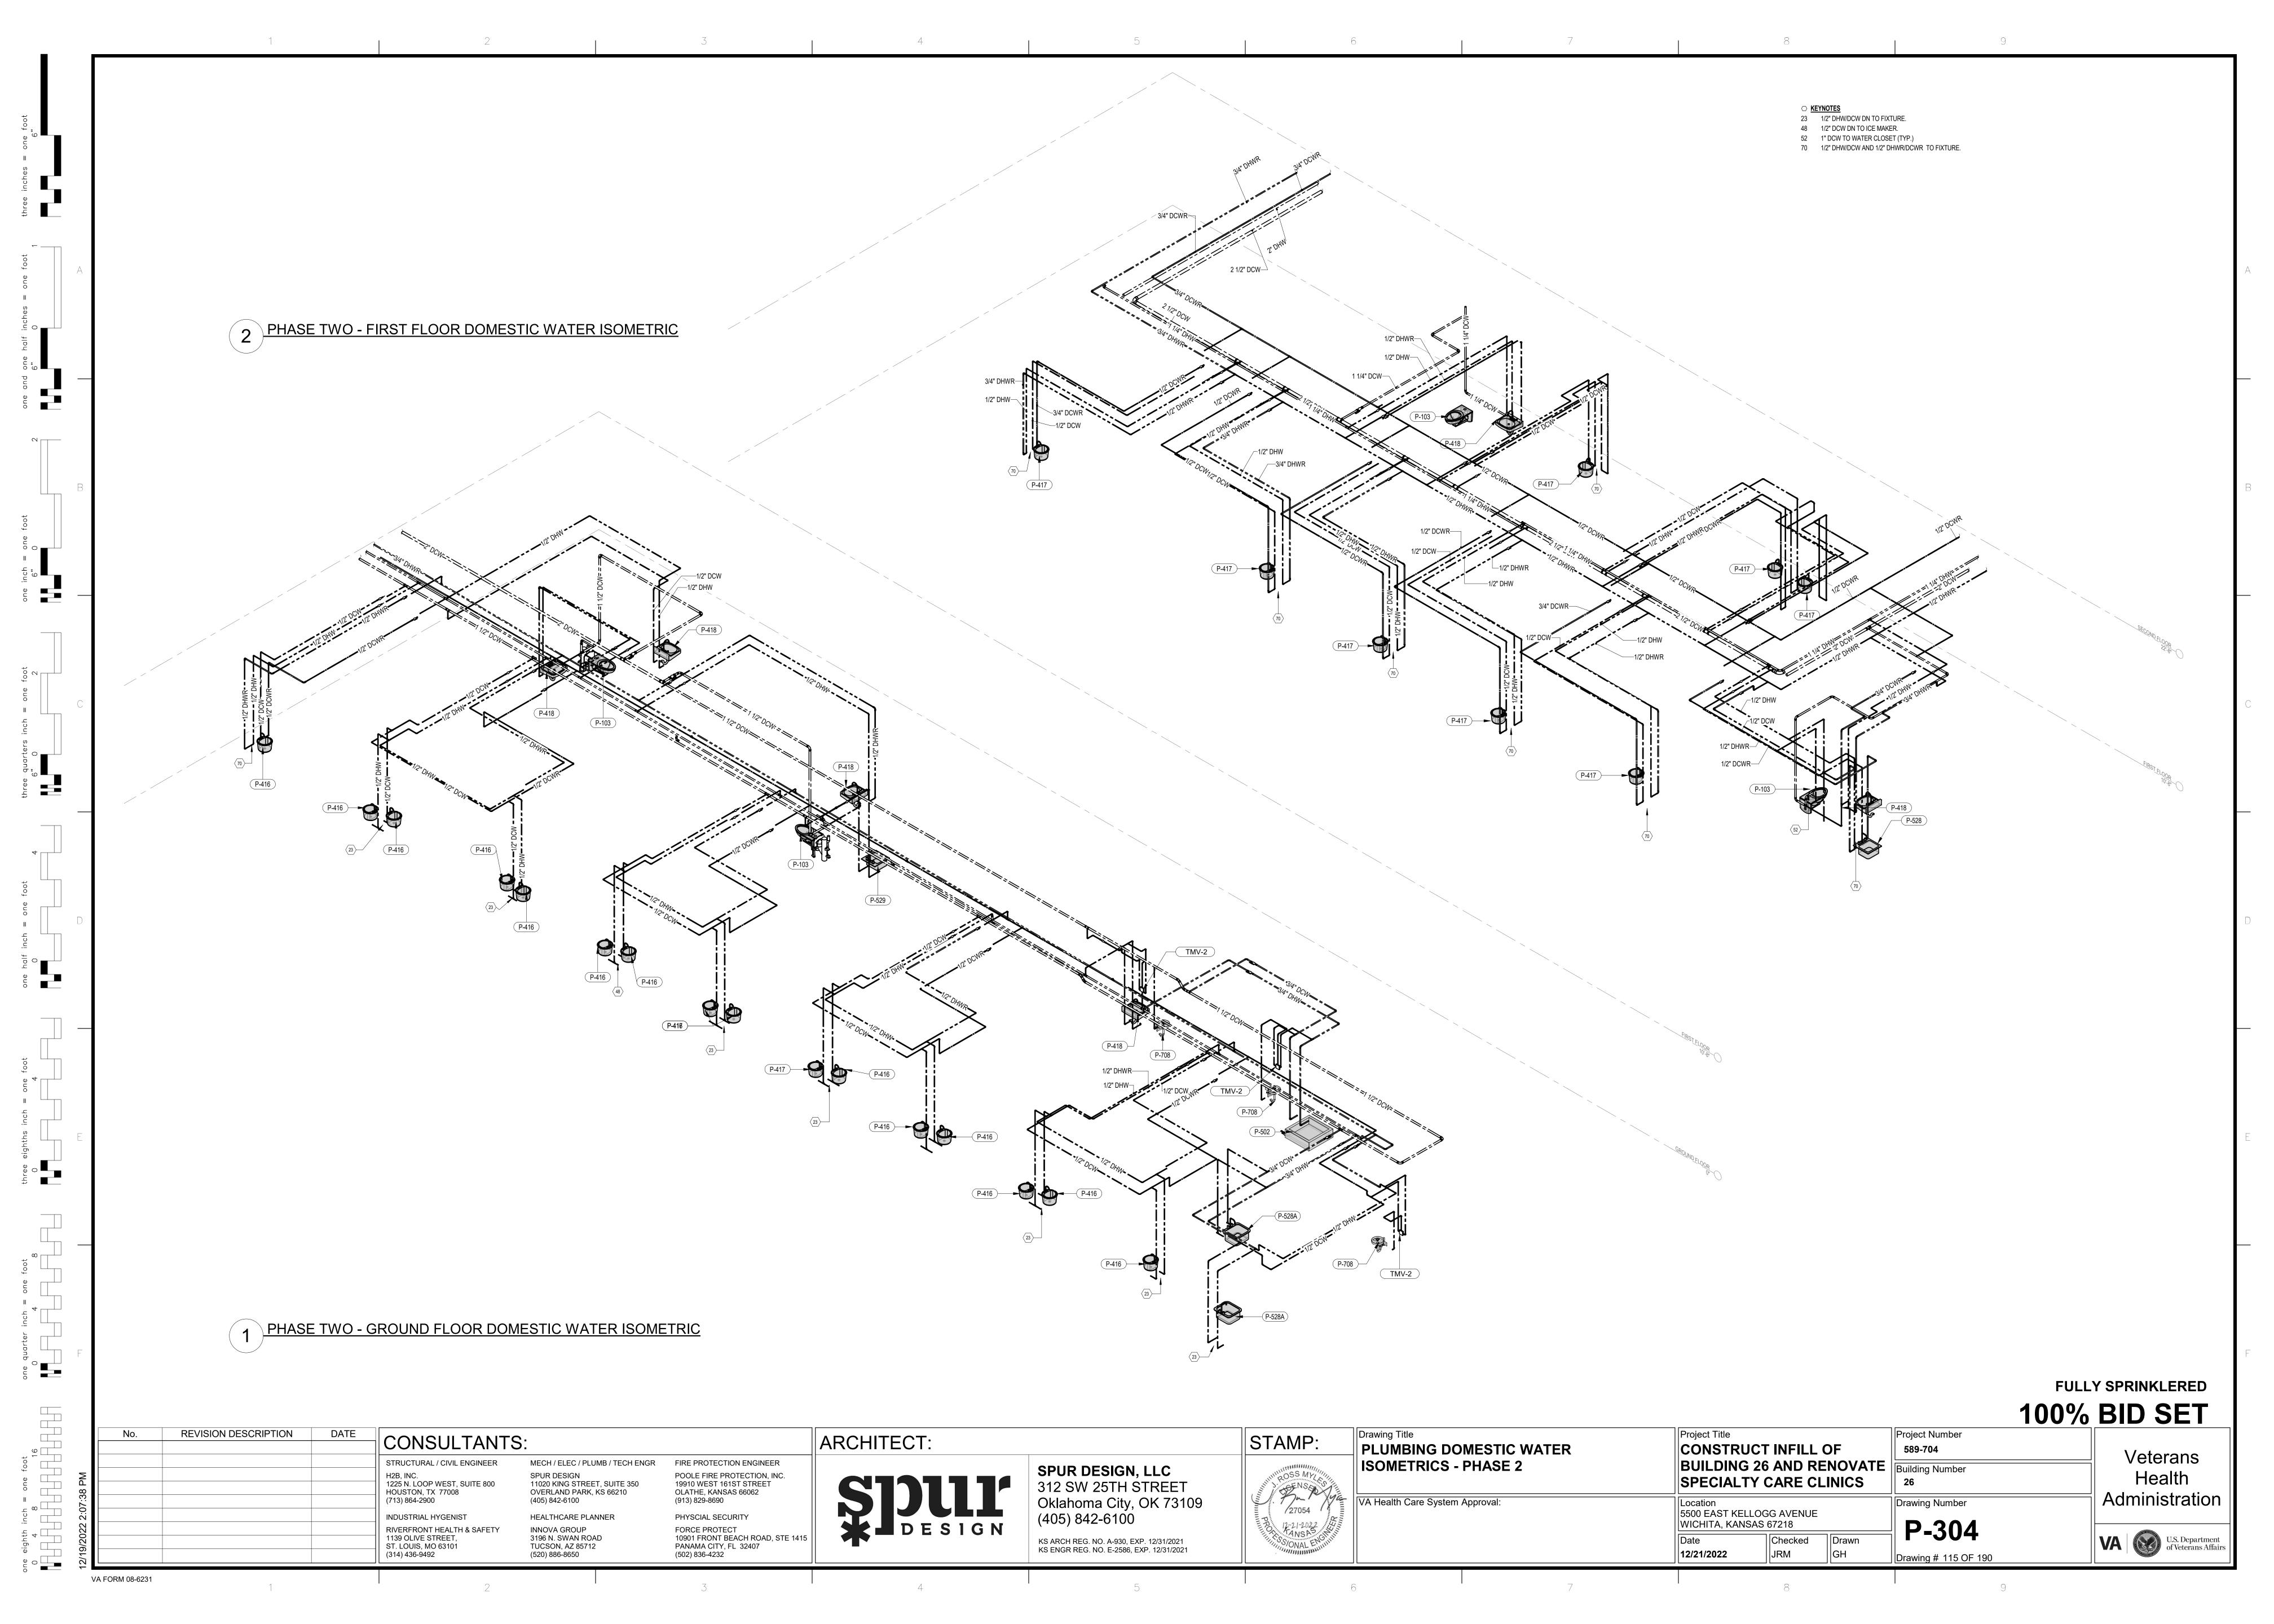

g PLUN |
|----------------------------|--------------|
| OSS MYLLING                |              |
| 27054                      | VA Healtl    |
| 1-21-2022 HE<br>TANSAS (R) |              |

MBING SCHEDULES alth Care System Approval:

Project Title CONSTRUCT INFILL OF BUILDING 26 AND RENOVATE Building Number SPECIALTY CARE CLINICS Location 5500 EAST KELLOGG AVENUE

Checked

JRM

Drawn

||GH

WICHITA, KANSAS 67218

12/21/2022

Project Number 589-704 Drawing Number P-601

Drawing # 111 OF 190

Veterans Health Administration

VA U.S. Department of Veterans Affairs

VA FORM 08-6231

one eighth inch = one foot

0 4 8 16

FORCE PROTECT 10901 FRONT BEACH ROAD, STE 1415 PANAMA CITY, FL 32407 (502) 836-4232

KS ARCH REG. NO. A-930, EXP. 12/31/2021 KS ENGR REG. NO. E-2586, EXP. 12/31/2021