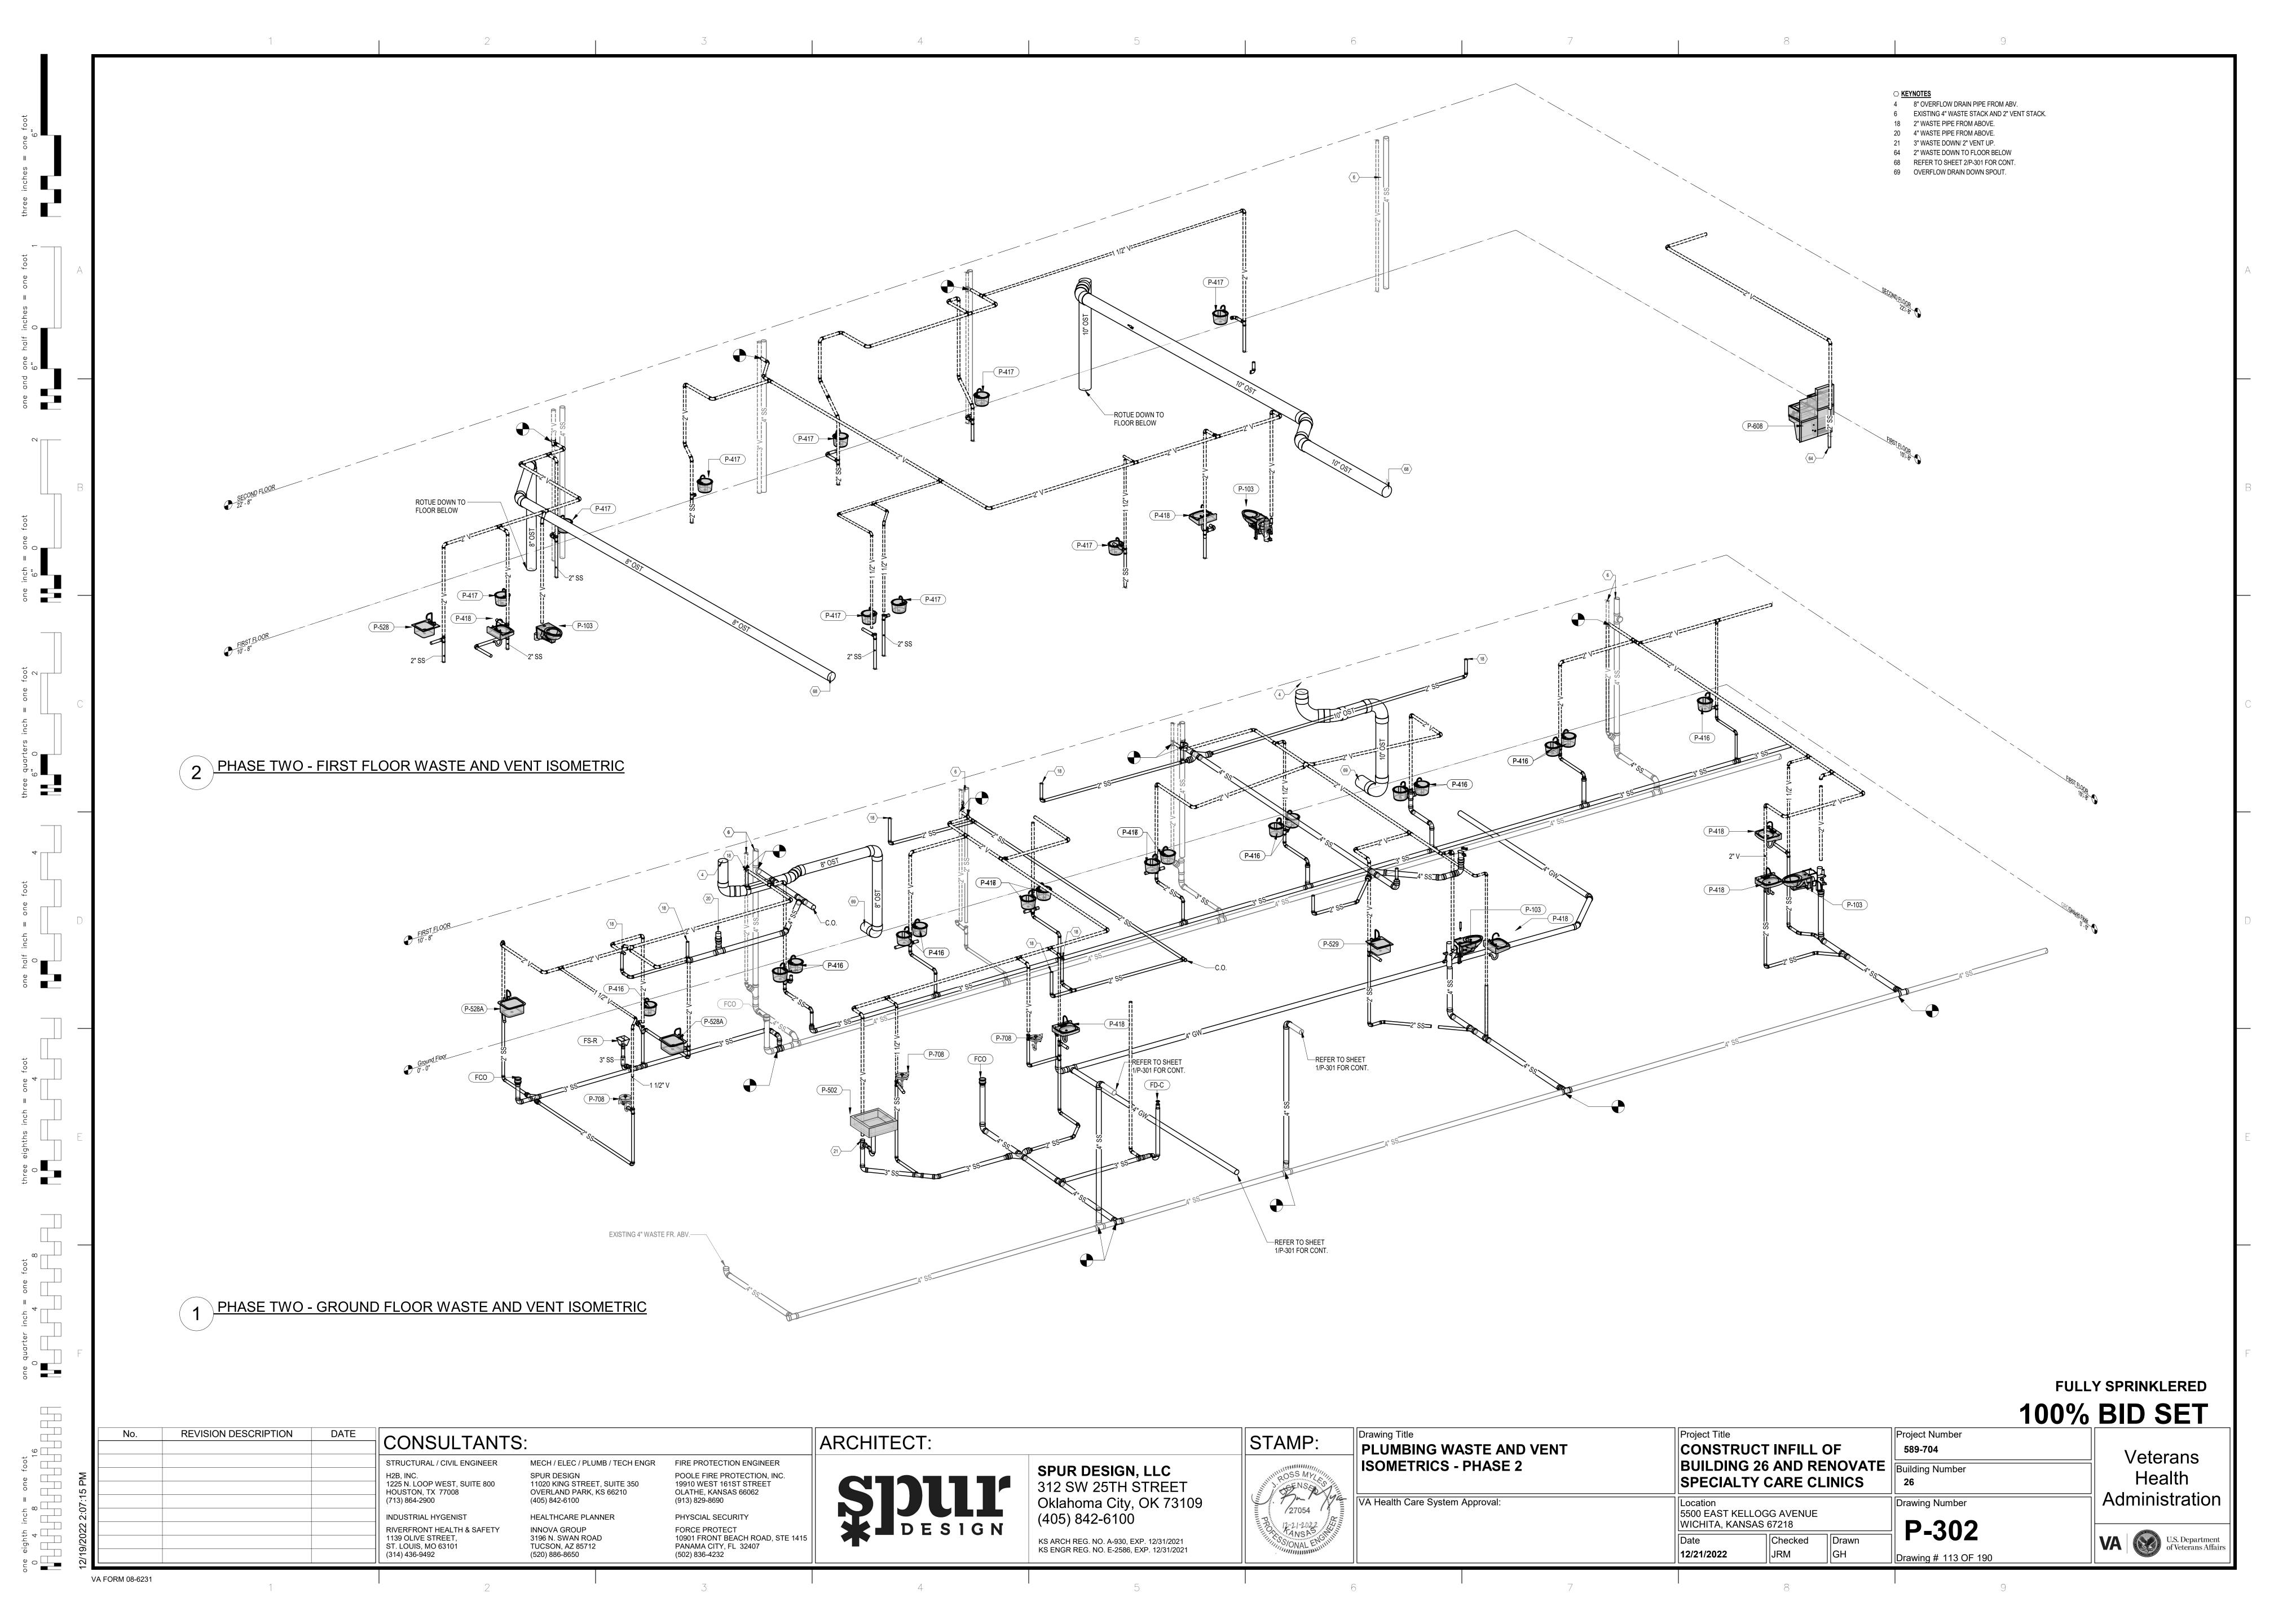

BD1 FOR BID DEDUCT, THIS AREA TO REMAIN. NO DEMOLITION OR NEW WORK TO OCCUR EXCEPT WHERE

54 ROUTE 1/2" DHW & DCW DOWN TO TMV FOR P-708 EMERGENCY EYEWASH.

○ BID DEDUCT KEYNOTES

SPECIFICALLY INDICATED.

23 1/2" DHW/DCW DN TO FIXTURE. 52 1" DCW TO WATER CLOSET (TYP.)

70 1/2" DHW/DCW AND 1/2" DHWR/DCWR TO FIXTURE.

71 0.25 GPM AUTO BALANCE VALVE (TYP.)

PHASING AND PROJECT SCOPE LEGEND AREAS OF WORK OUTSIDE OF CURRENT PHASE OR OUTSIDE OF PROJECT SCOPE SHOWN. REFERENCE GI011 - PHASING PLANS FOR MORE INFORMATION.