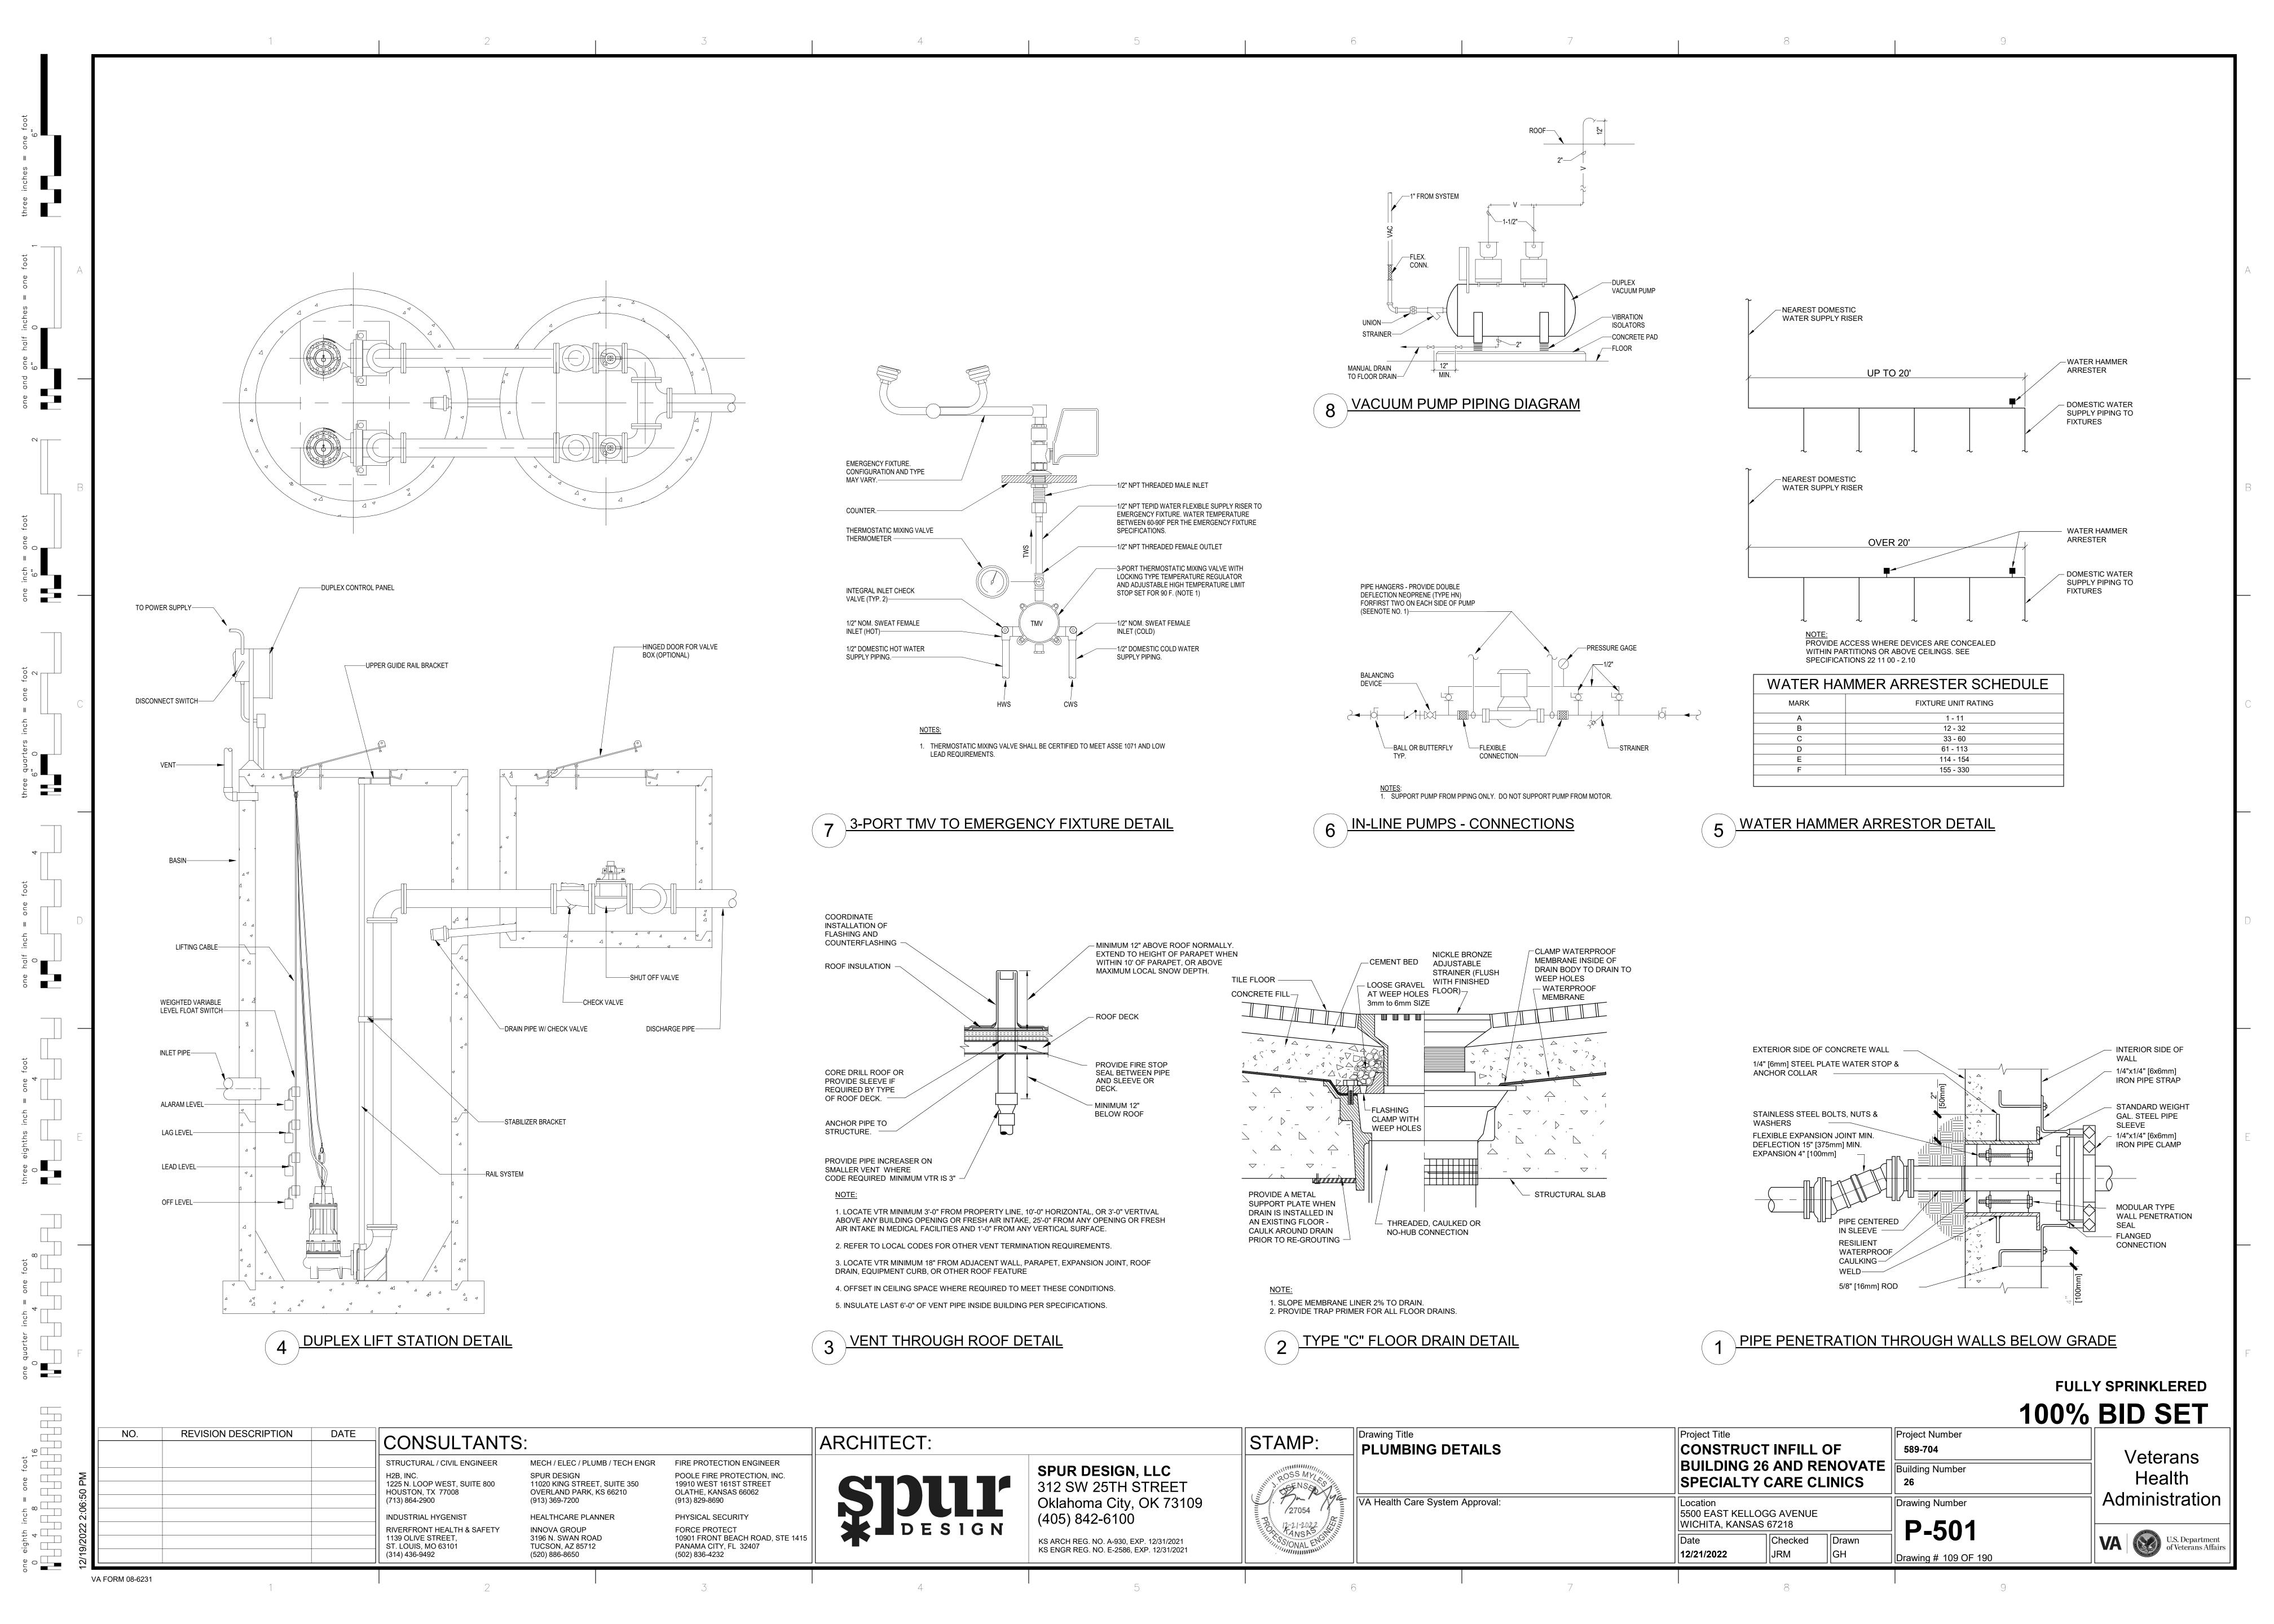

| WATER HAMMER ARRESTOR |               |  |  |  |
|-----------------------|---------------|--|--|--|
| PDI SYMBOL            | FIXTURE UNITS |  |  |  |
| A                     | 1 - 11        |  |  |  |
| В                     | 12 - 32       |  |  |  |
| С                     | 33 - 60       |  |  |  |
| D                     | 61 - 113      |  |  |  |
| E                     | 114 - 154     |  |  |  |
| L .                   |               |  |  |  |