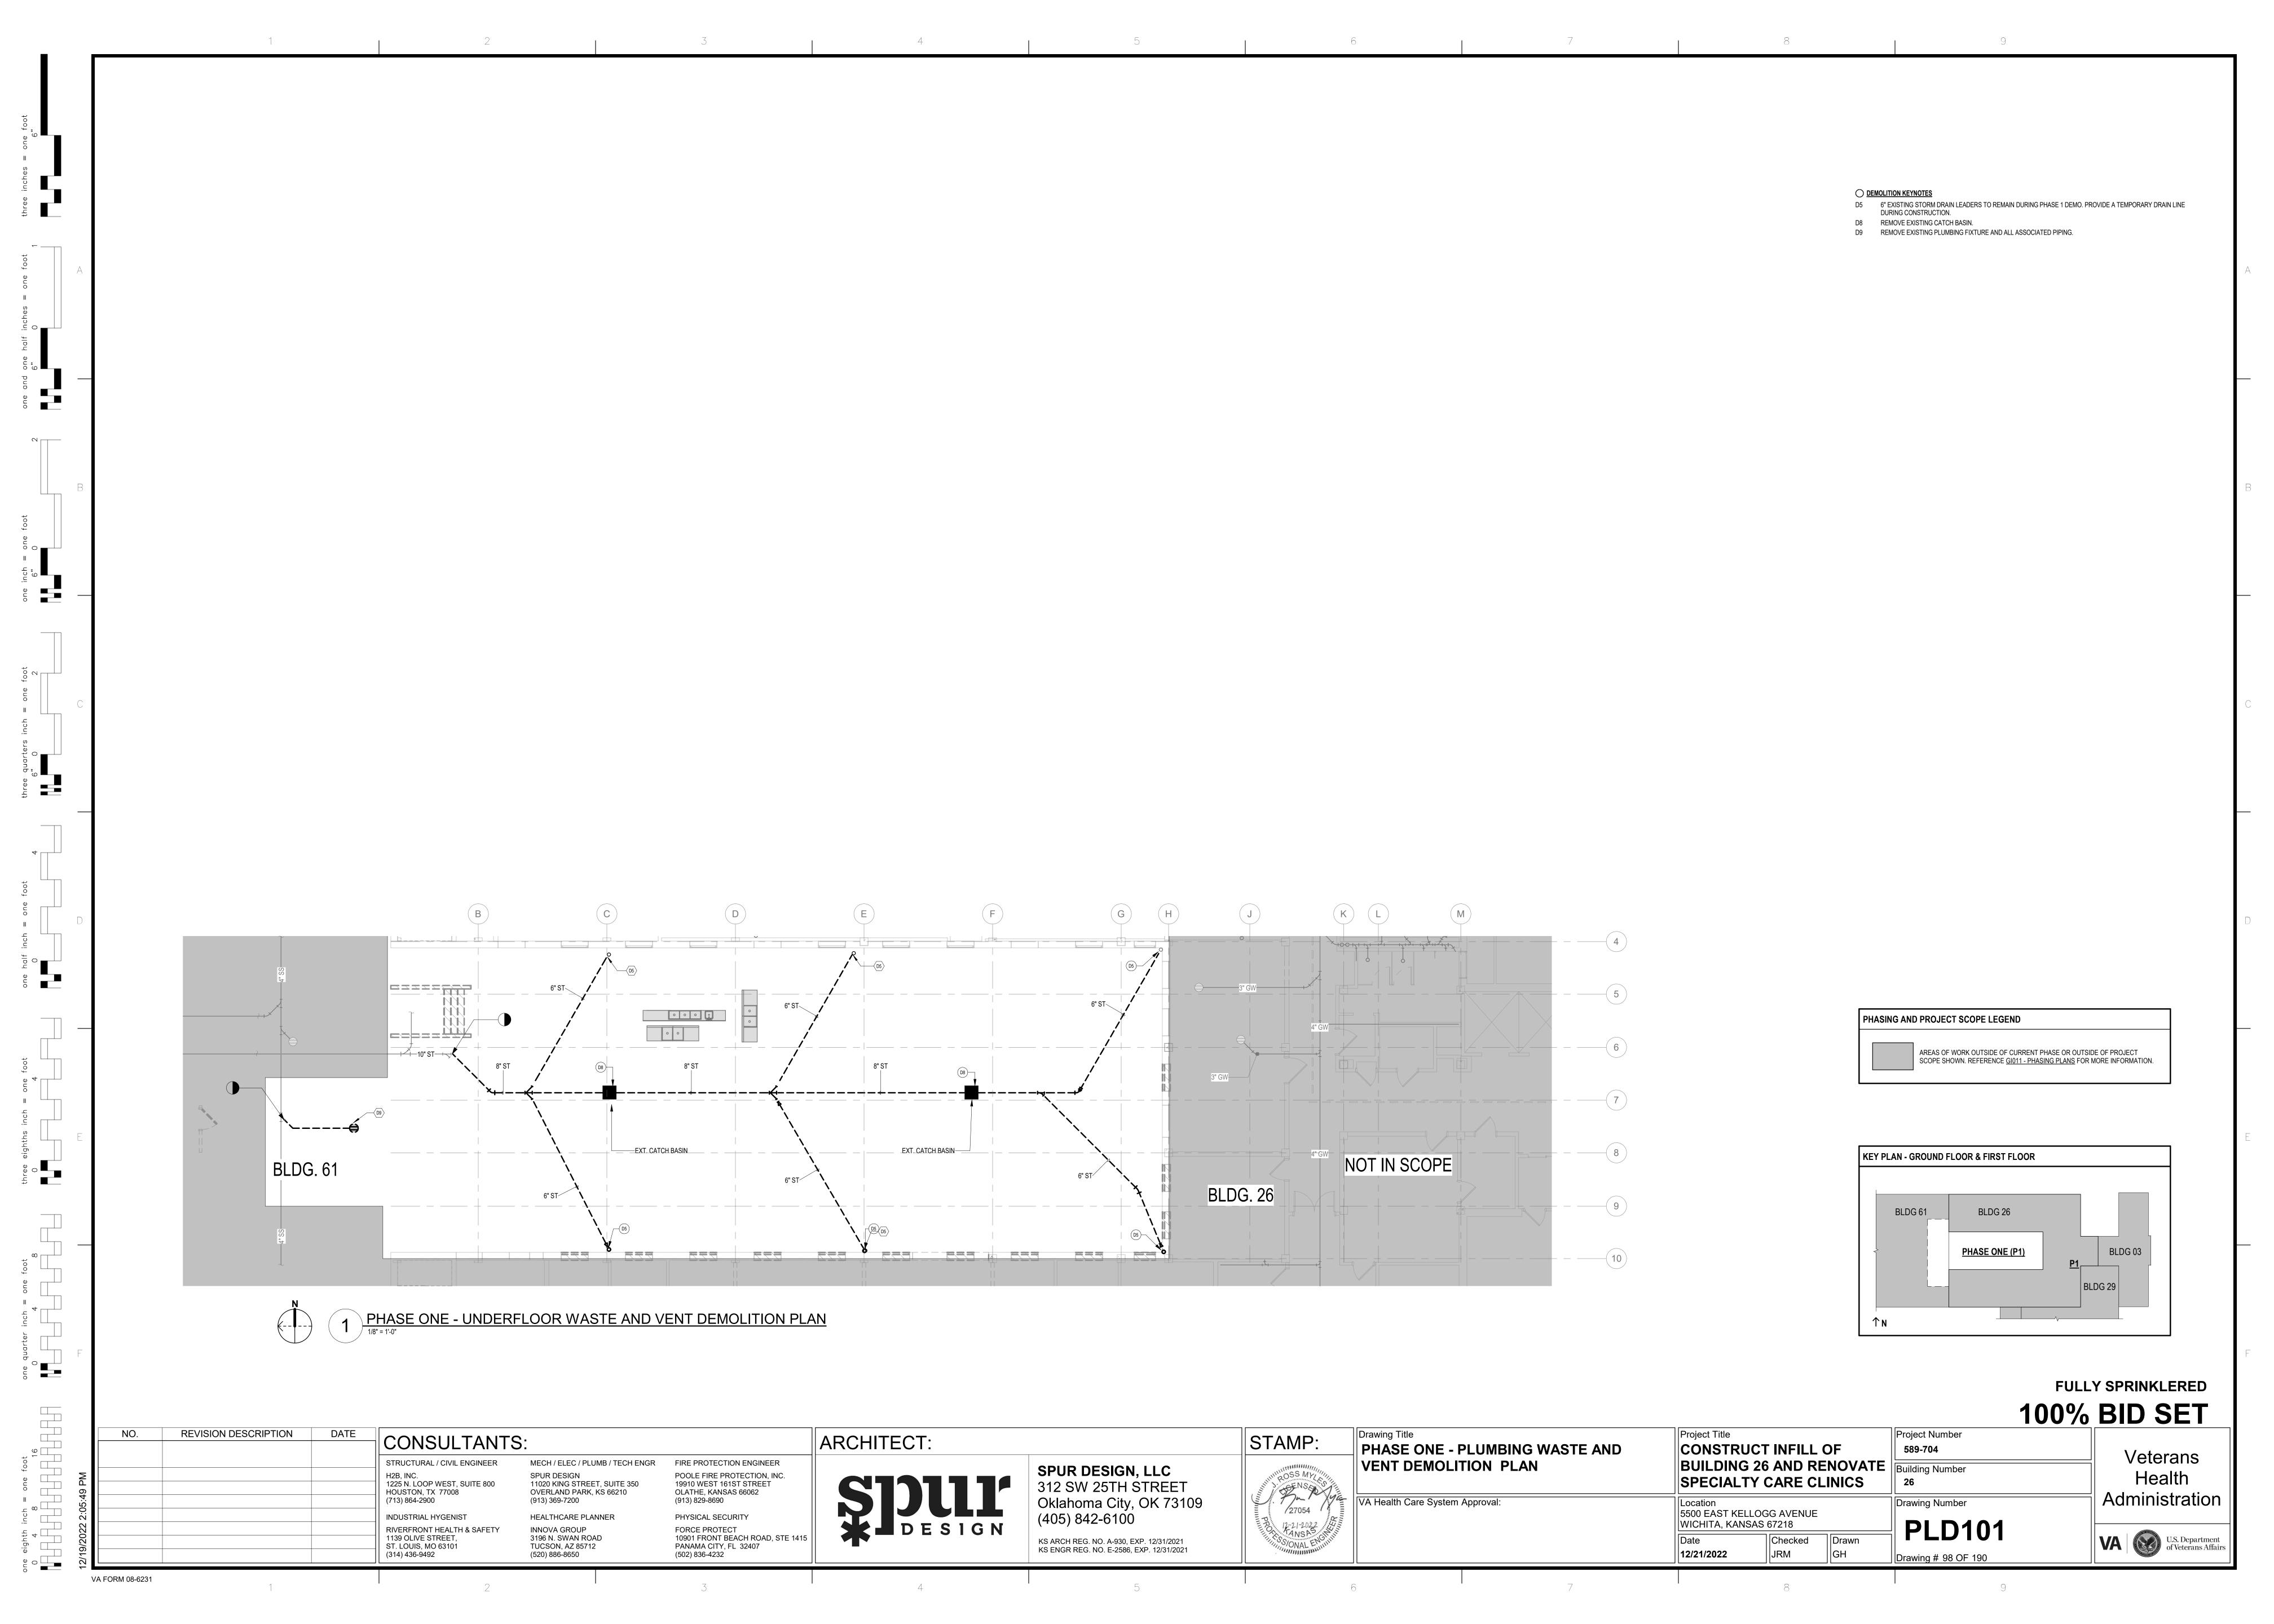

BD1 FOR BID DEDUCT, THIS AREA TO REMAIN. NO DEMOLITION OR NEW WORK TO OCCUR EXCEPT WHERE

54 ROUTE 1/2" DHW & DCW DOWN TO TMV FOR P-708 EMERGENCY EYEWASH.

○ BID DEDUCT KEYNOTES

SPECIFICALLY INDICATED.

23 1/2" DHW/DCW DN TO FIXTURE. 52 1" DCW TO WATER CLOSET (TYP.)

70 1/2" DHW/DCW AND 1/2" DHWR/DCWR TO FIXTURE.

71 0.25 GPM AUTO BALANCE VALVE (TYP.)

PHASING AND PROJECT SCOPE LEGEND AREAS OF WORK OUTSIDE OF CURRENT PHASE OR OUTSIDE OF PROJECT SCOPE SHOWN. REFERENCE GI011 - PHASING PLANS FOR MORE INFORMATION.