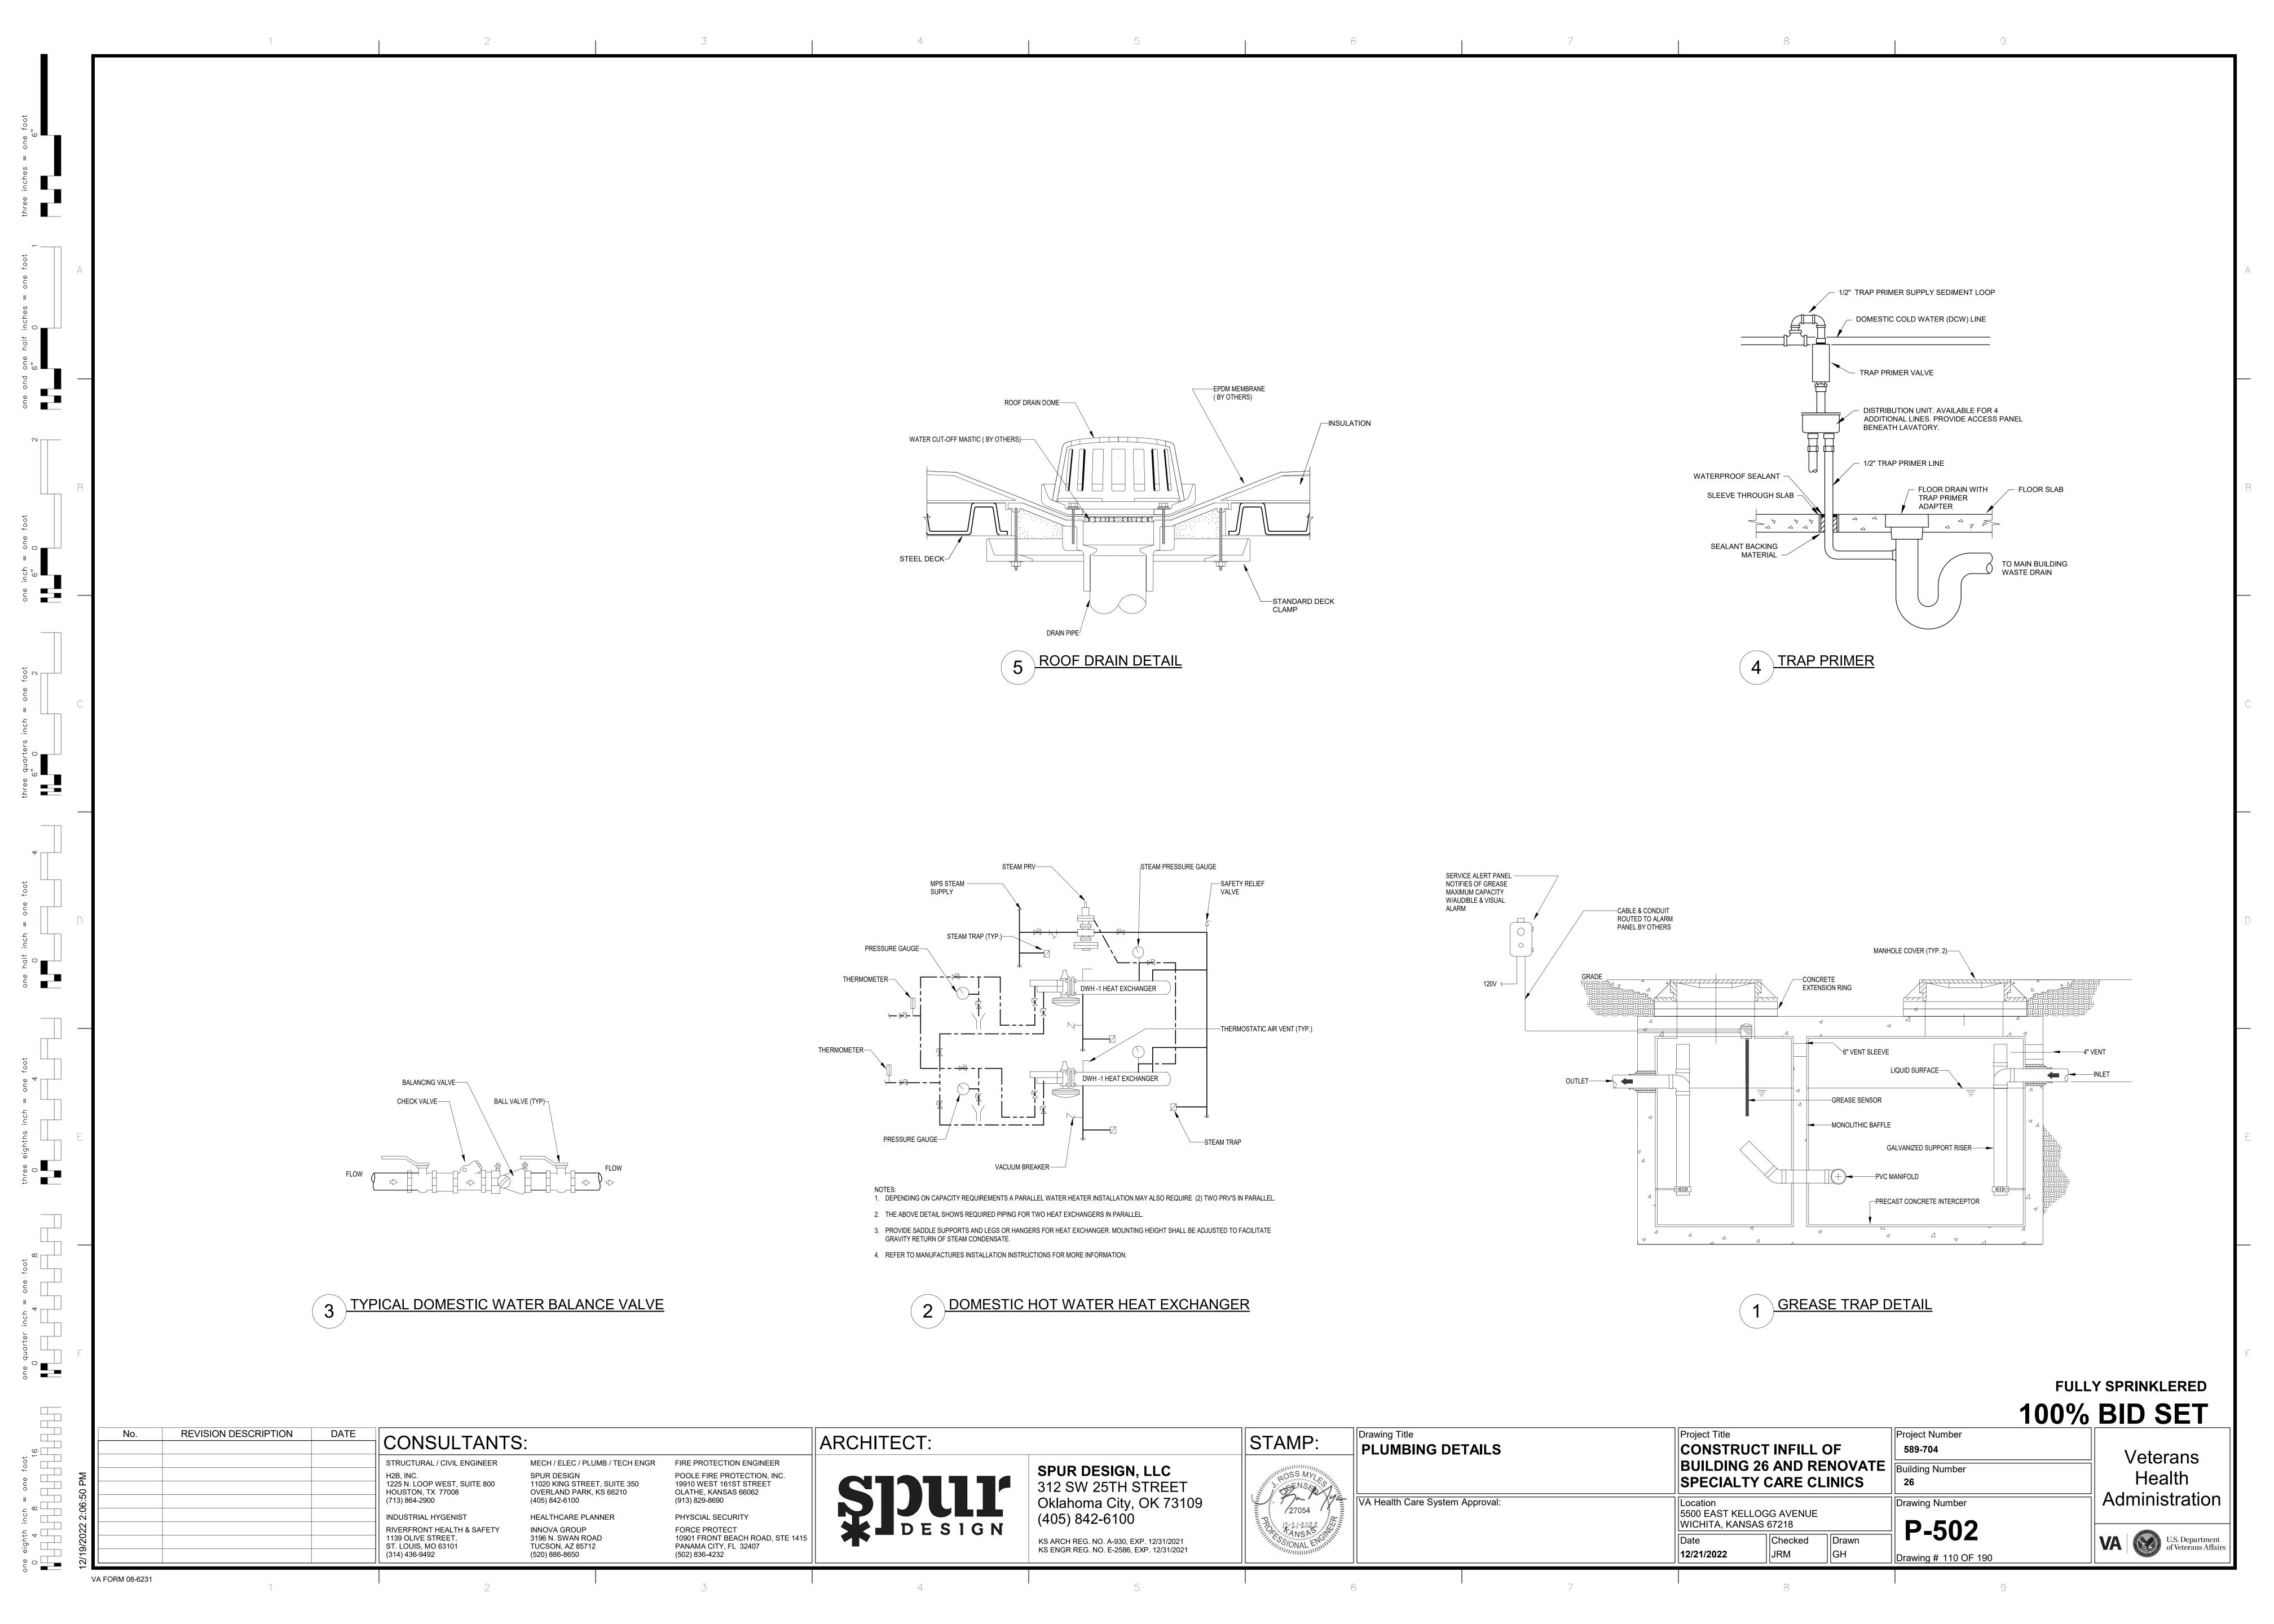

|      | PLUMBING EQUIPMENT SCHEDULE GREASE TRAP |              |                                                                    |  |  |  |  |  |
|------|-----------------------------------------|--------------|--------------------------------------------------------------------|--|--|--|--|--|
|      | BASIS OF DESIGN GREASE CAP.             |              |                                                                    |  |  |  |  |  |
| MARK | DESCRIPTION                             | MANUFACTURER | MANUFACTURER MODEL NO. (LBS) Length (L) Width (W) Height (H) NOTES |  |  |  |  |  |
| GT-1 |                                         |              |                                                                    |  |  |  |  |  |