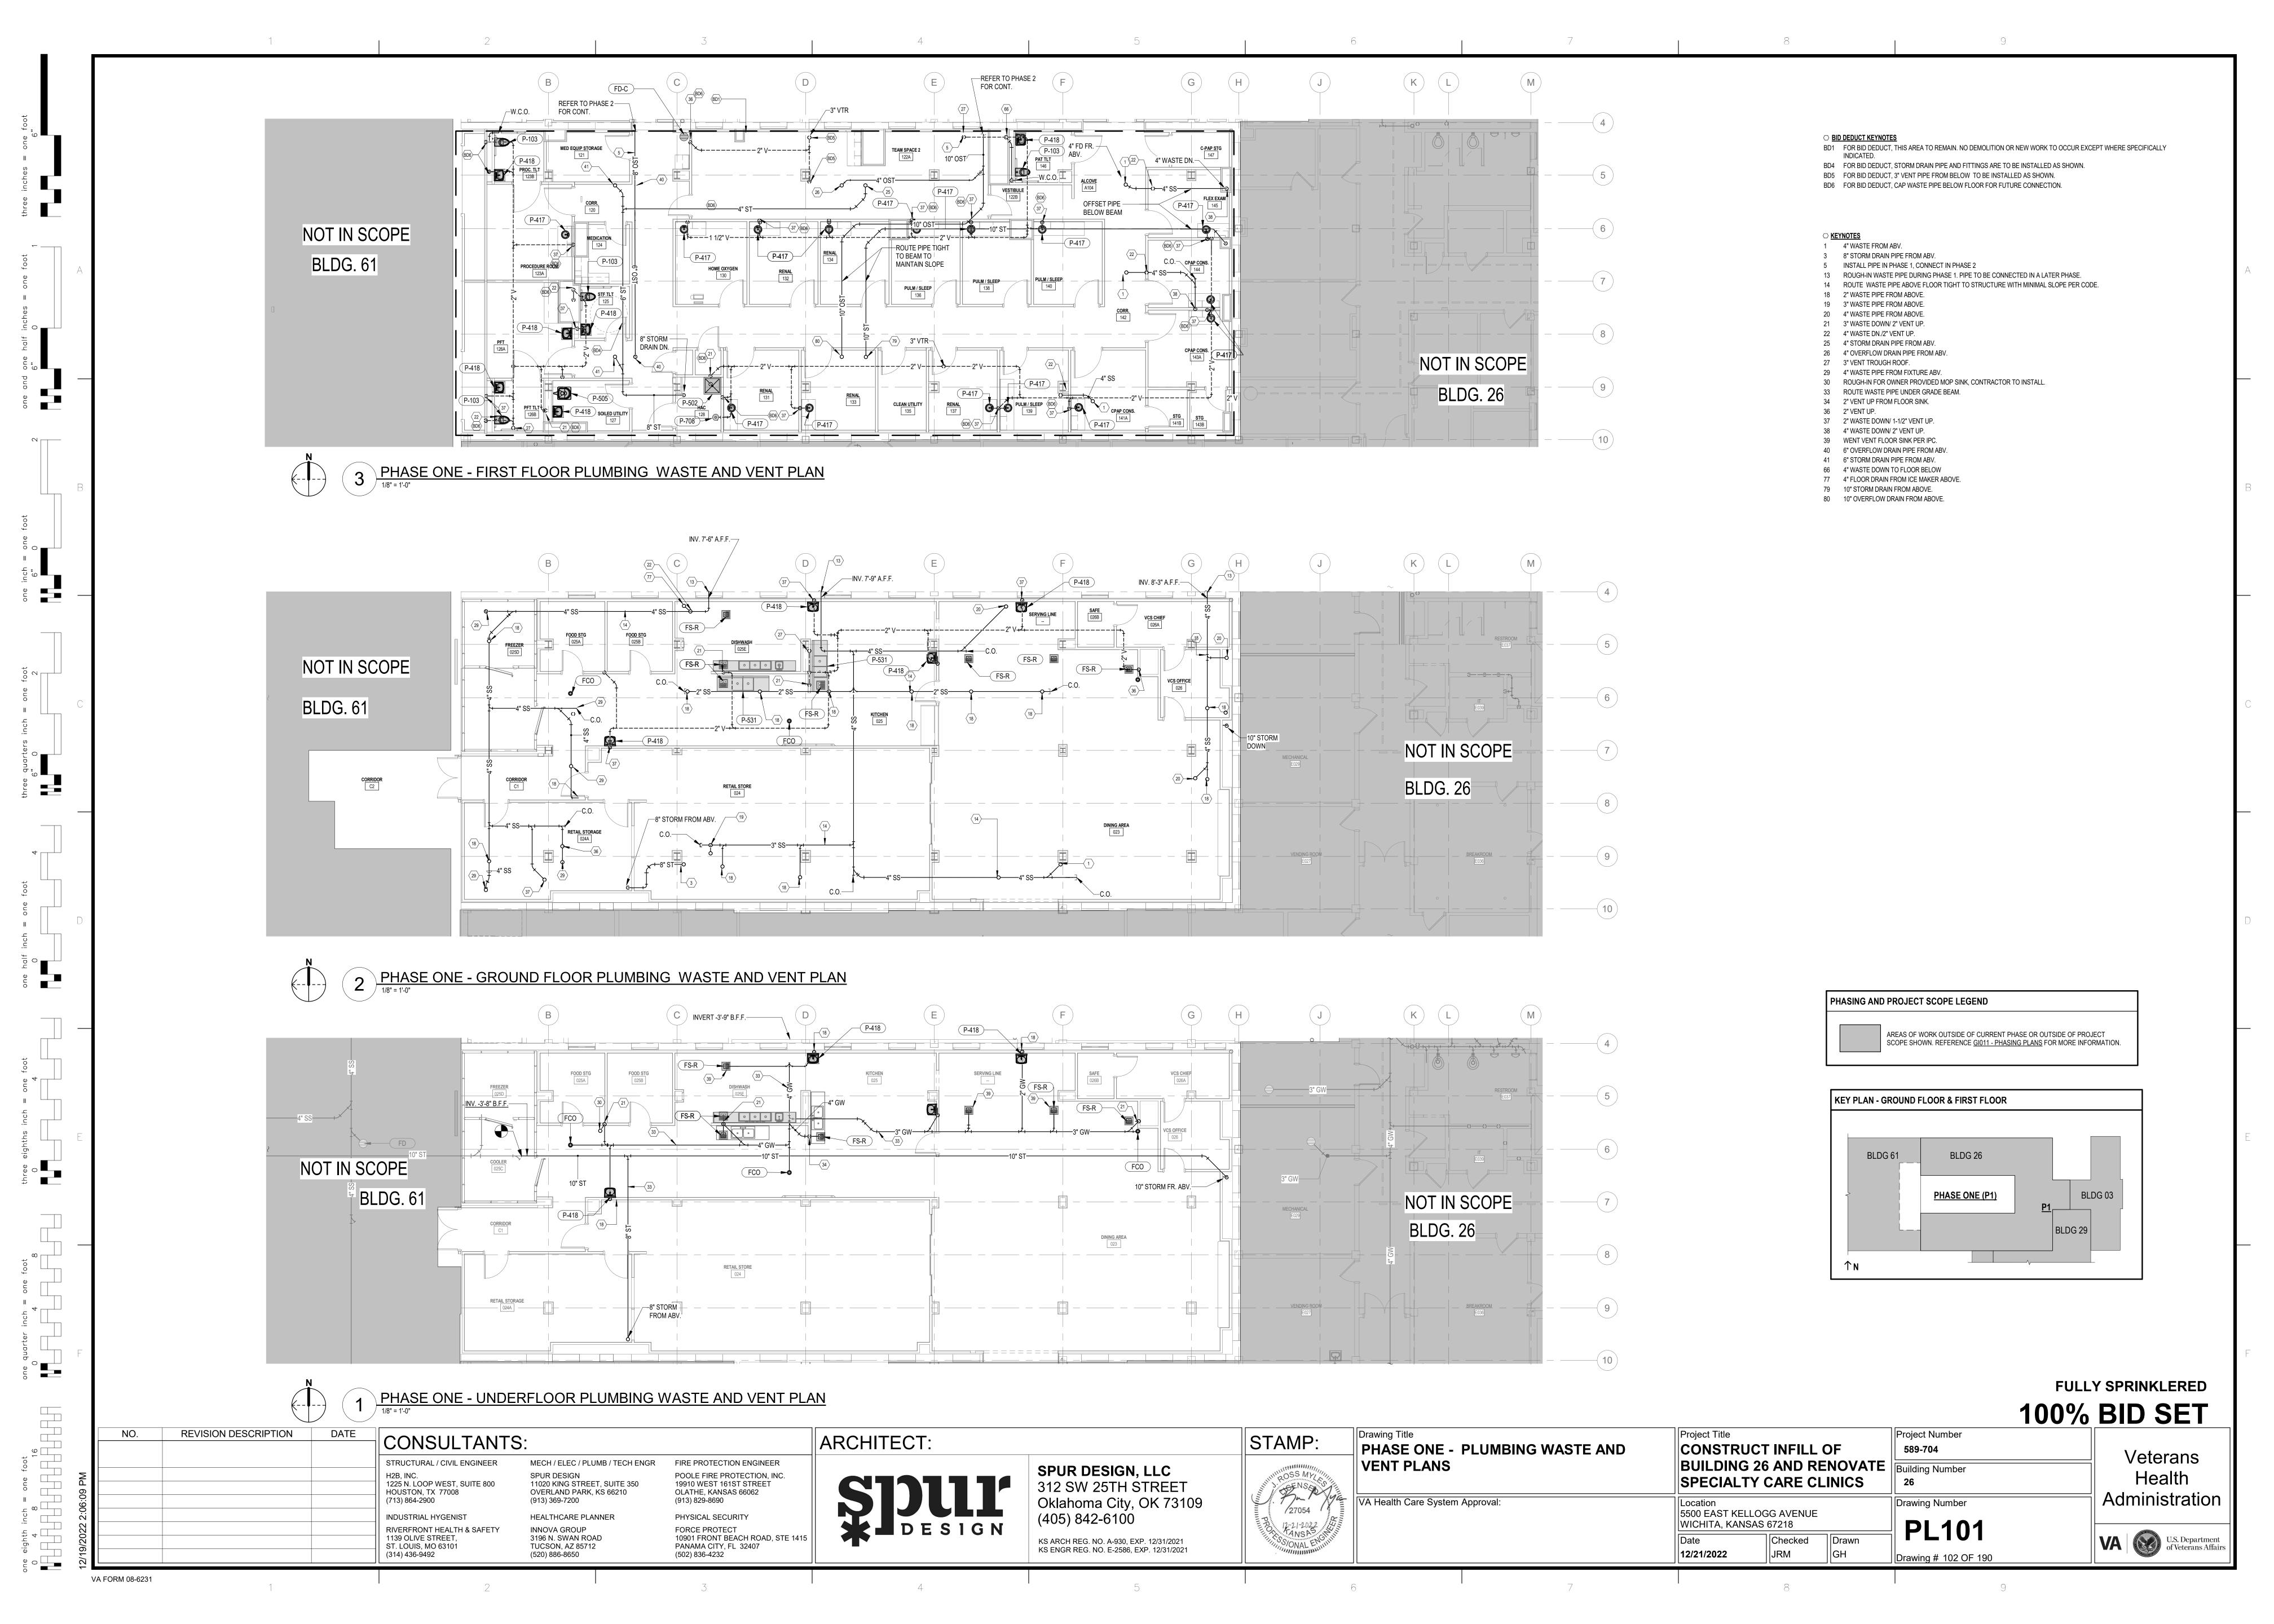

BD1 FOR BID DEDUCT, THIS AREA TO REMAIN. NO DEMOLITION OR NEW WORK TO OCCUR EXCEPT WHERE

54 ROUTE 1/2" DHW & DCW DOWN TO TMV FOR P-708 EMERGENCY EYEWASH.

○ BID DEDUCT KEYNOTES

SPECIFICALLY INDICATED.

23 1/2" DHW/DCW DN TO FIXTURE. 52 1" DCW TO WATER CLOSET (TYP.)