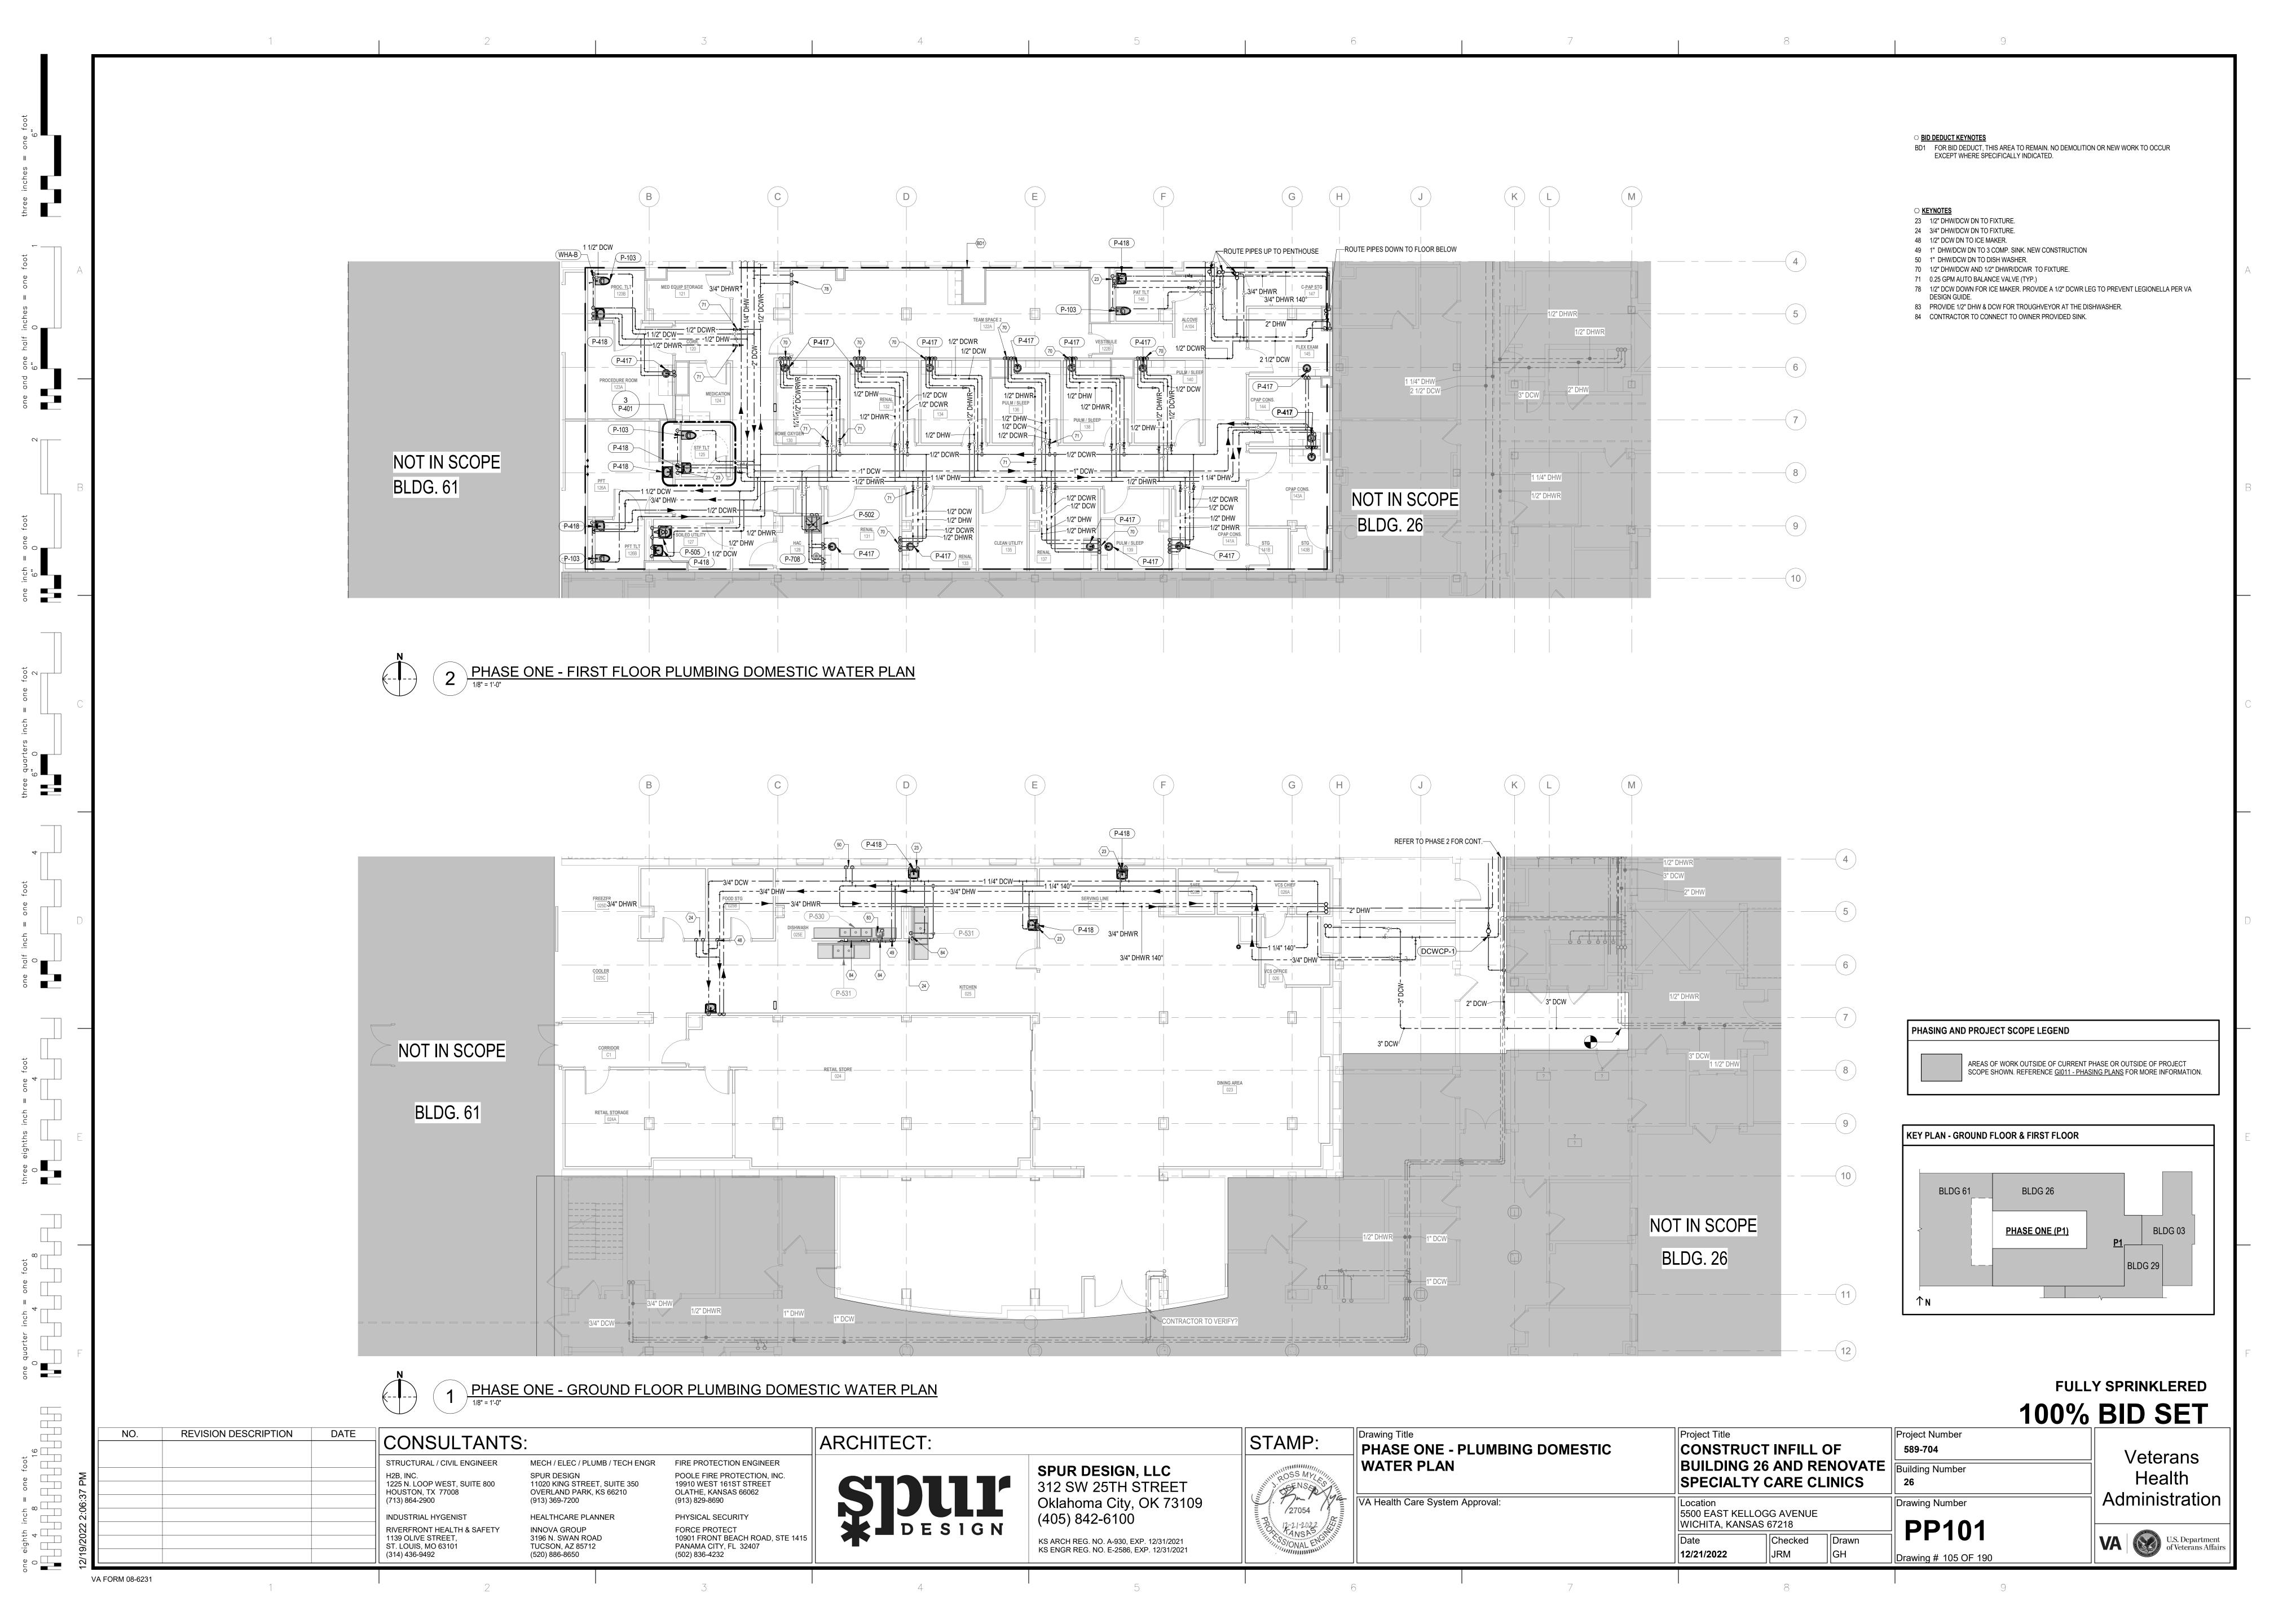

VA FORM 08-6231

CONNECT EXISTING HOT WATER LOOP-SHARED WAITING NOT IN SCOPE 2 1/2" DCW BLDG. 26 REFER TO SHEET PP-101 -FOR CONT. PHASE TWO - FIRST FLOOR PLUMBING DOMESTIC WATER PLAN

PHASE TWO - GROUND FLOOR PLUMBING DOMESTIC WATER PLAN
1/8" = 1'-0"

BD1 FOR BID DEDUCT, THIS AREA TO REMAIN. NO DEMOLITION OR NEW WORK TO OCCUR EXCEPT WHERE

54 ROUTE 1/2" DHW & DCW DOWN TO TMV FOR P-708 EMERGENCY EYEWASH.

○ BID DEDUCT KEYNOTES

SPECIFICALLY INDICATED.

23 1/2" DHW/DCW DN TO FIXTURE. 52 1" DCW TO WATER CLOSET (TYP.)

70 1/2" DHW/DCW AND 1/2" DHWR/DCWR TO FIXTURE.

71 0.25 GPM AUTO BALANCE VALVE (TYP.)

PHASING AND PROJECT SCOPE LEGEND AREAS OF WORK OUTSIDE OF CURRENT PHASE OR OUTSIDE OF PROJECT SCOPE SHOWN. REFERENCE GI011 - PHASING PLANS FOR MORE INFORMATION.