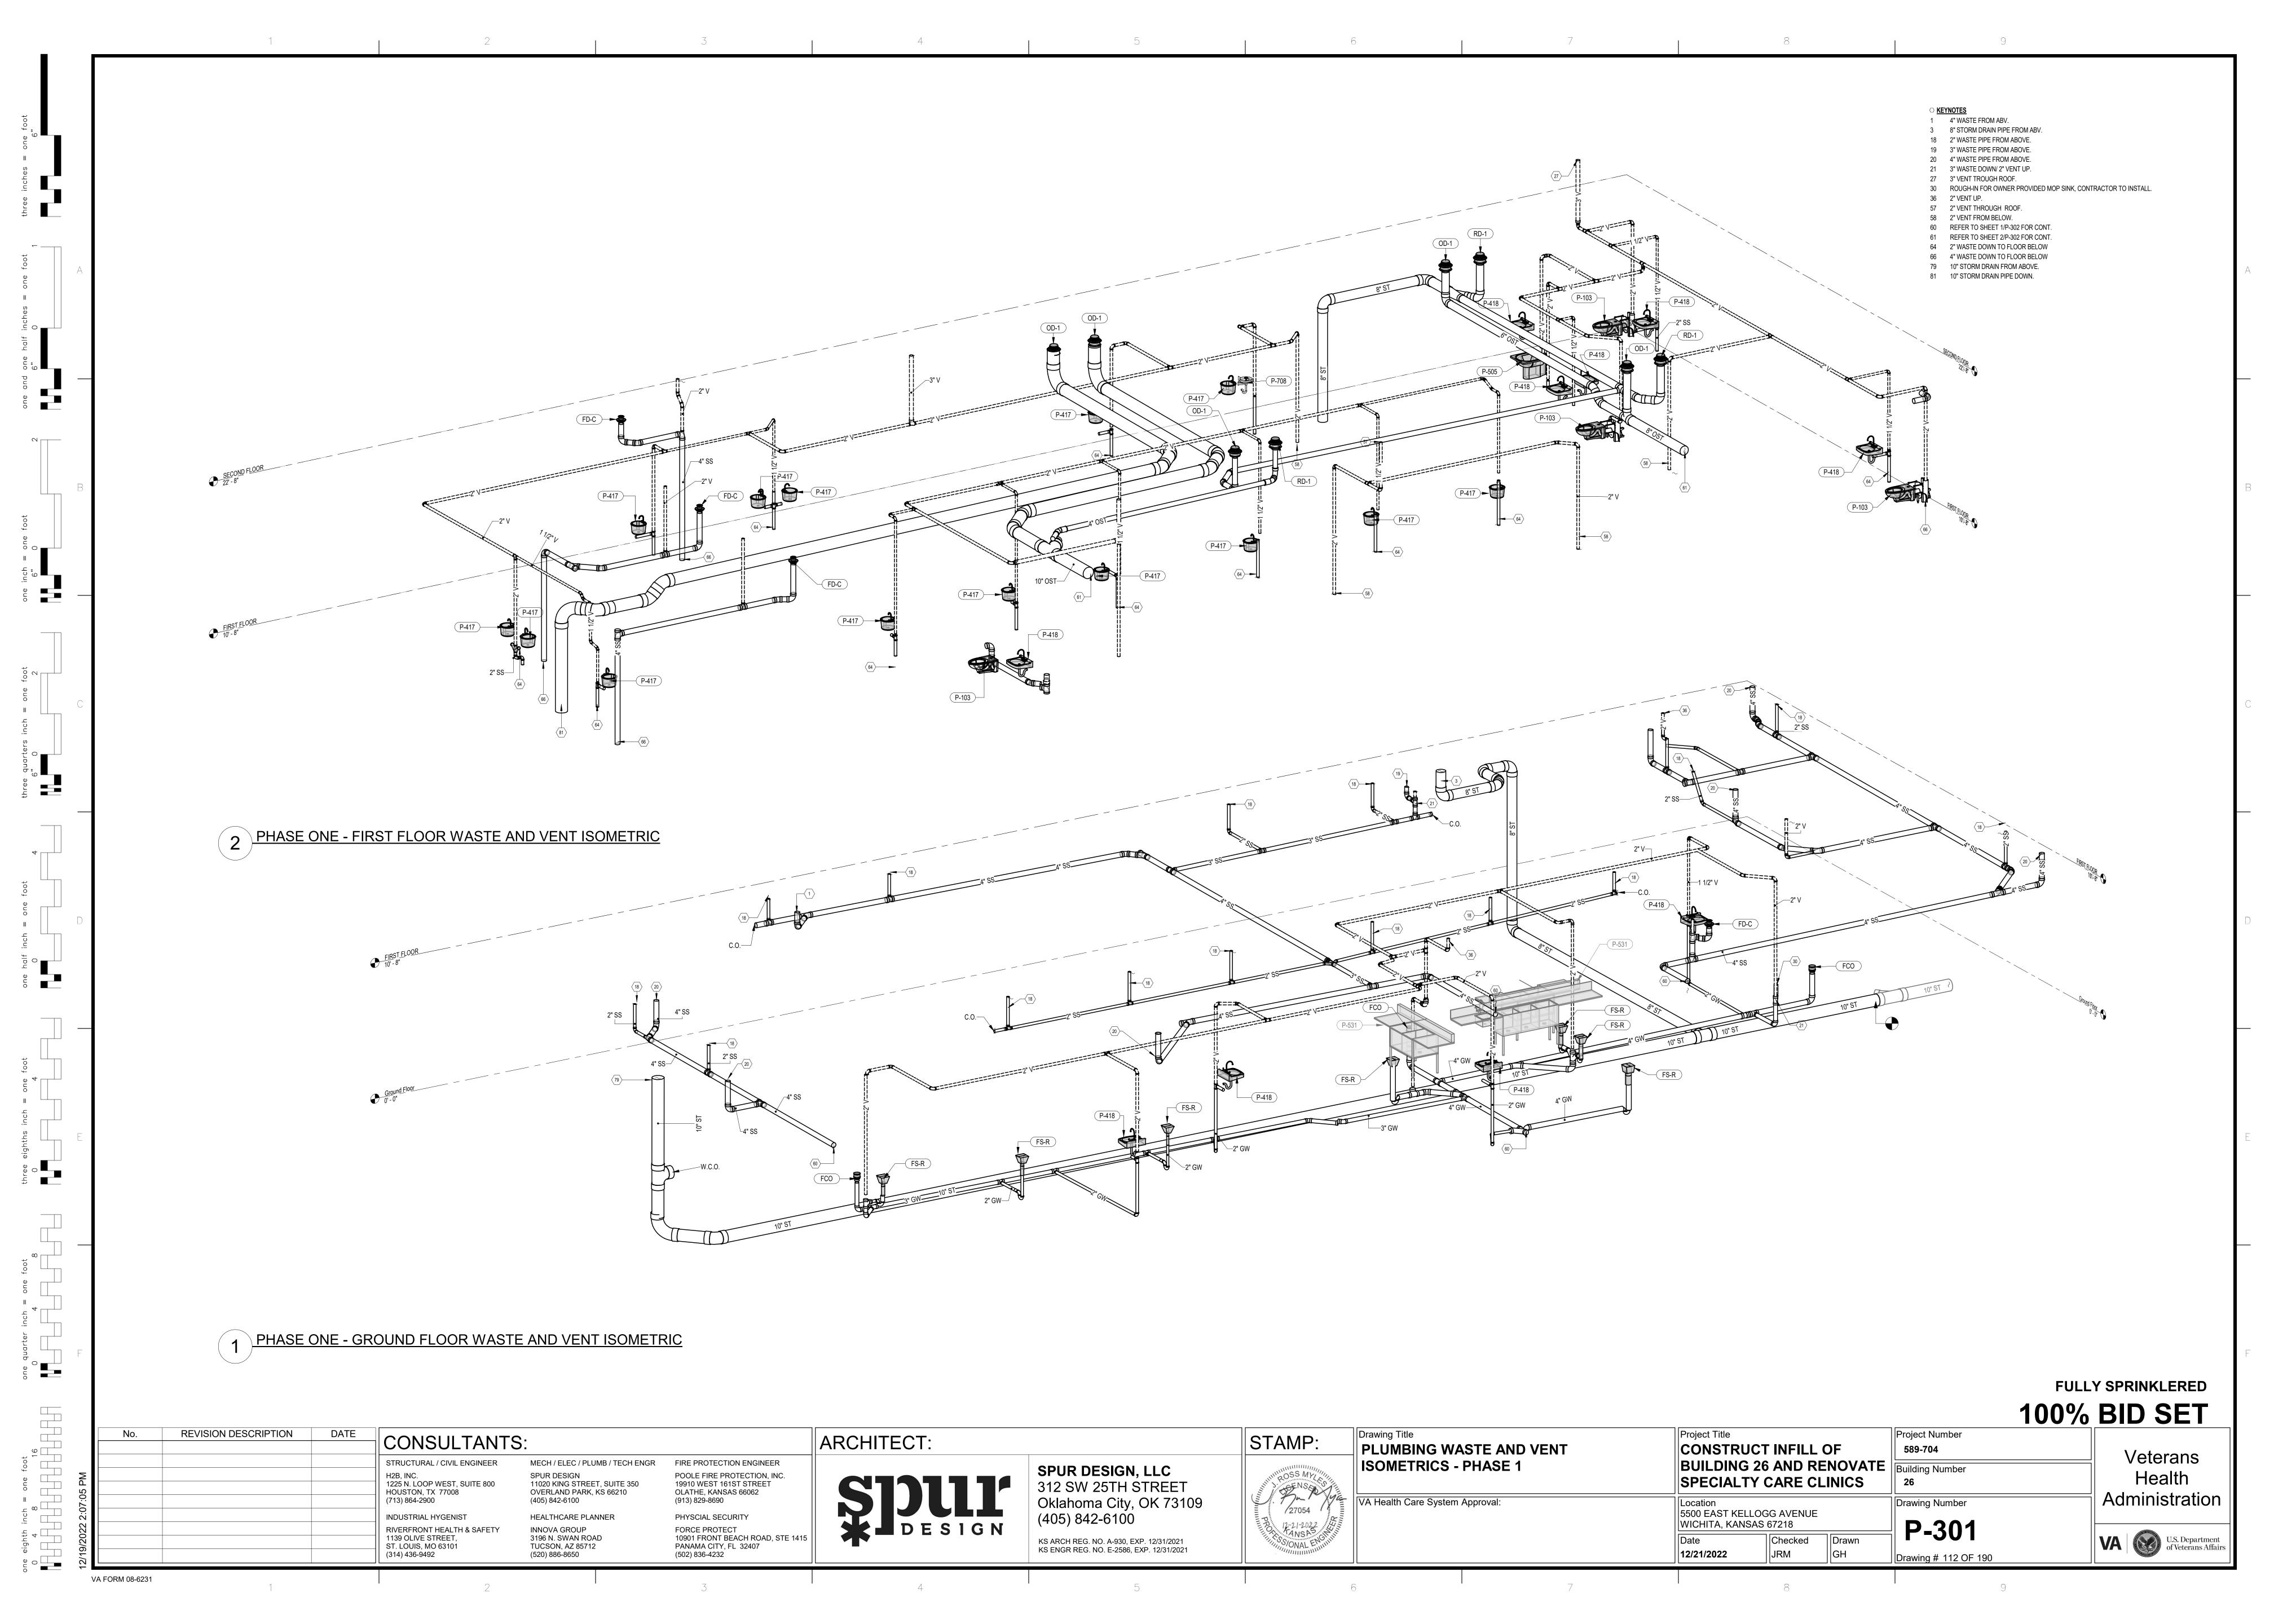

Drawing PLUN |
|----------------------------|--------------|
| OSS MYLLING                |              |
| 27054                      | VA Healtl    |
| 1-21-2022 HE<br>TANSAS (R) |              |

MBING SCHEDULES alth Care System Approval:

Project Title CONSTRUCT INFILL OF BUILDING 26 AND RENOVATE Building Number SPECIALTY CARE CLINICS Location 5500 EAST KELLOGG AVENUE

Checked

JRM

Drawn

||GH

WICHITA, KANSAS 67218

12/21/2022

Project Number 589-704 Drawing Number P-601

Drawing # 111 OF 190

Veterans Health Administration

VA U.S. Department of Veterans Affairs

VA FORM 08-6231

one eighth inch = one foot

0 4 8 16

FORCE PROTECT 10901 FRONT BEACH ROAD, STE 1415 PANAMA CITY, FL 32407 (502) 836-4232

KS ARCH REG. NO. A-930, EXP. 12/31/2021 KS ENGR REG. NO. E-2586, EXP. 12/31/2021