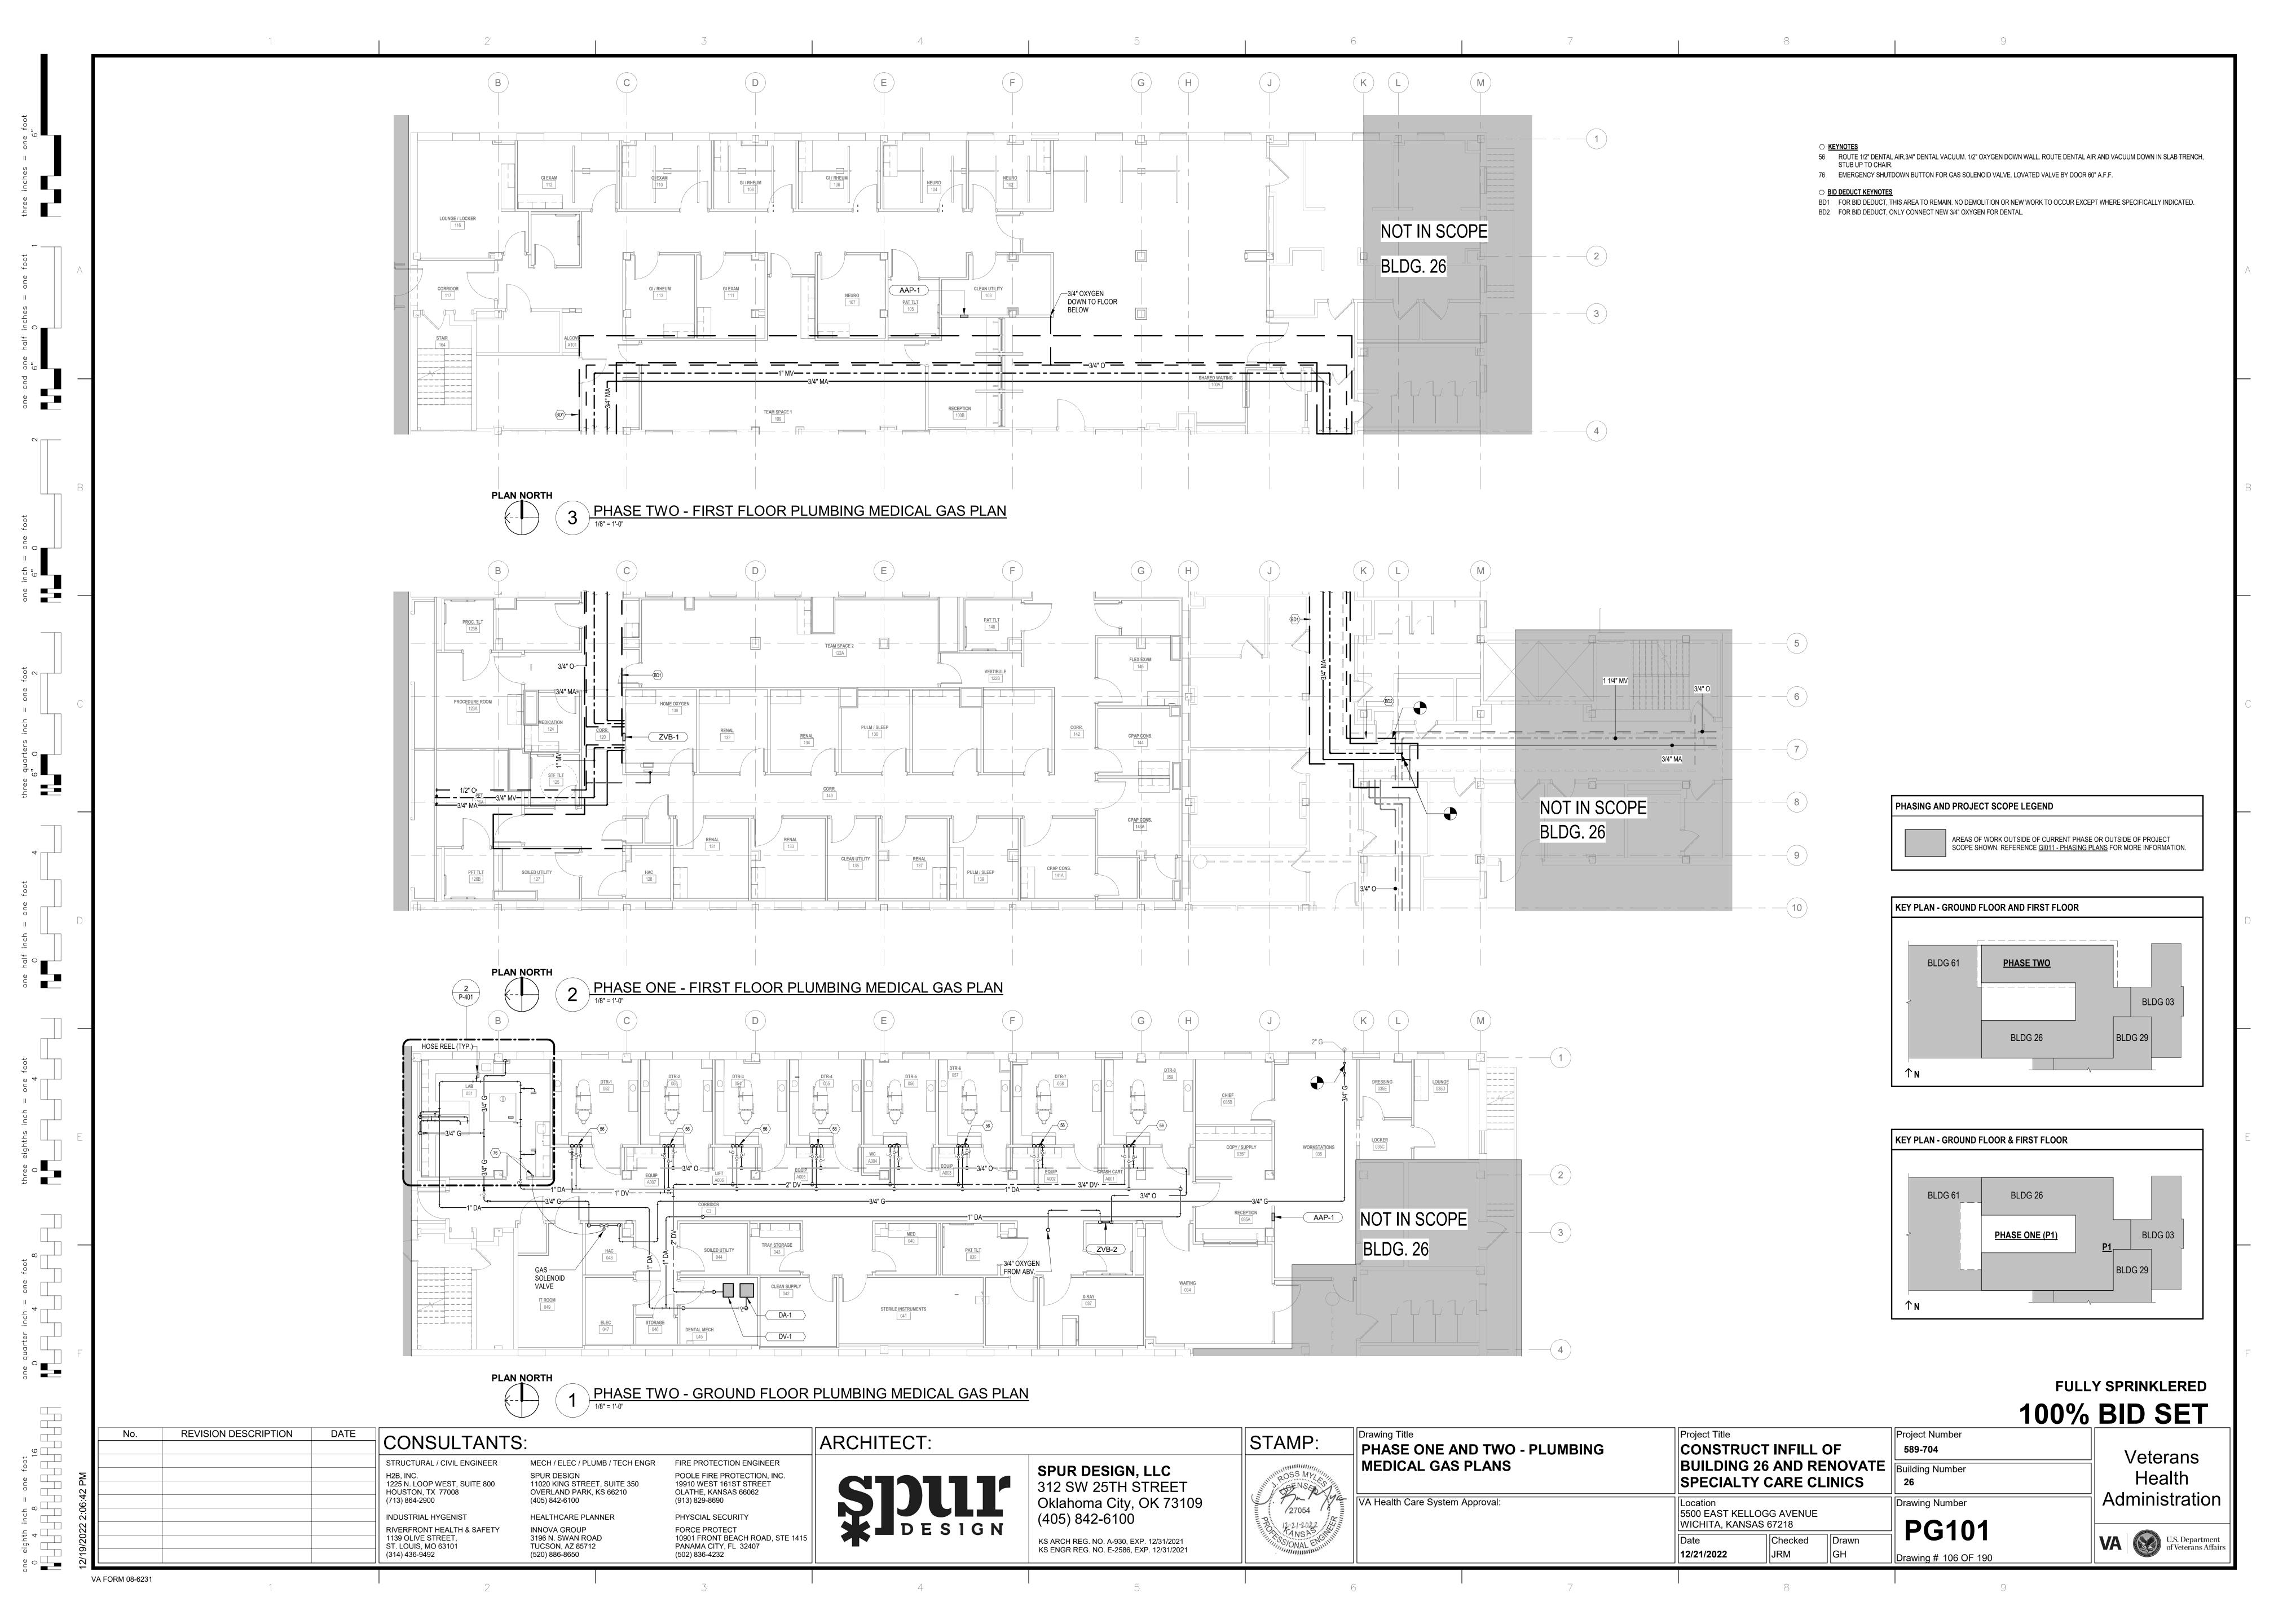

| MEDICAL GAS DEVICE SCHEDULE |                |                                        |          |         |        |          |            |               |
|-----------------------------|----------------|----------------------------------------|----------|---------|--------|----------|------------|---------------|
|                             |                |                                        | VALVES I | NCLUDED |        |          |            |               |
| MARK                        | DEVICE         | BASIS OF DESIGN (MANUFACTURER / MODEL) | AIR      | VACUUM  | OXYGEN | NITROGEN | NIT. OXIDE | Comments      |
| AAP-1                       | AREA ALARM     | BEACON MEDAES / M3-A10-0               |          |         |        |          |            | SEE NOTES 1-5 |
| WO                          | Wall Outlet    | BEACON MEDAES / Note - 4               | Х        | Х       | X      |          |            | SEE NOTES 1-5 |
| ZVB-1                       | ZONE VALVE BOX | BEACON MEDAES / Notes - 1-6            | Х        | Х       | Χ      |          |            | SEE NOTES 1-5 |
| ZVB-2                       | ZONE VALVE BOX | BEACON MEDAES / Notes - 1-6            |          |         | X      |          |            | SEE NOTES 1-5 |

1. PROVIDE COMPLETE INSTALLATION OF SYSTEMS PER NFPA 99 REQUIREMENTS AND MANUFACTURES RECOMMENDATIONS.

2. INSTALL ITEMS PER ARCHITECTURAL LOCATIONS AND ELEVATIONS LOCATED ON DRAWINGS. 3. DEVICES SHALL BE COMPATIBLE WITH EXISTING SITE FACILITIES. CONTRACTOR TO VERIFY AT SITE.

4. WALL OUTLETS SHALL BE QUICK-CONNECT PIN TYPE. MATCH WITH EXISTING, VERIFY AT SITE. 5. ZONE VALVE BOXES SHALL BE SAME SIZE AS PIPE THEY SERVE.

| WATER HEATER SCHEDULE |              |             |     |             |              |              |  |
|-----------------------|--------------|-------------|-----|-------------|--------------|--------------|--|
|                       | BASI         | S OF DESIGN |     |             |              |              |  |
| MARK                  | MANUFACTURER | MODEL       | GPM | INPUT (MBH) | CW TEMP. (F) | HW TEMP. (F) |  |
| WH-1                  | ARMSTRONG    | FRT66550    | 52  | 3250        | 40           | 140          |  |

| DENTAL ALARM PANEL SCHEDULE  |                        |       |                                                                |  |  |
|------------------------------|------------------------|-------|----------------------------------------------------------------|--|--|
| LOCATION                     | TYPE OF<br>PANEL       | GAGES | SERVICE INDICATOR LIGHTS                                       |  |  |
| DENTAL RECEPTION - ROOM 004A | AREA<br>ALARM<br>PANEL | YES   | OXYGEN LINE PRESSURE LOW OXYGEN LINE PRESSURE HIGH TEST BUTTON |  |  |

| MEDICAL ALARM PANEL SCHEDULE |                        |       |                                                                                                                                             |  |  |  |
|------------------------------|------------------------|-------|---------------------------------------------------------------------------------------------------------------------------------------------|--|--|--|
| LOCATION                     | TYPE OF<br>PANEL       | GAGES | SERVICE INDICATOR LIGHTS                                                                                                                    |  |  |  |
| RECEPTION AREA - ROOM 100B   | AREA<br>ALARM<br>PANEL | YES   | MEDICAL AIR (MA) DEW POINT HIGH MA FILTER PRESS DROP HIGH MA HIGH TEMP SHUTDOWN MA, O LINE PRESSURE LOW MA,O LINE PRESSURE HIGH TEST BUTTON |  |  |  |