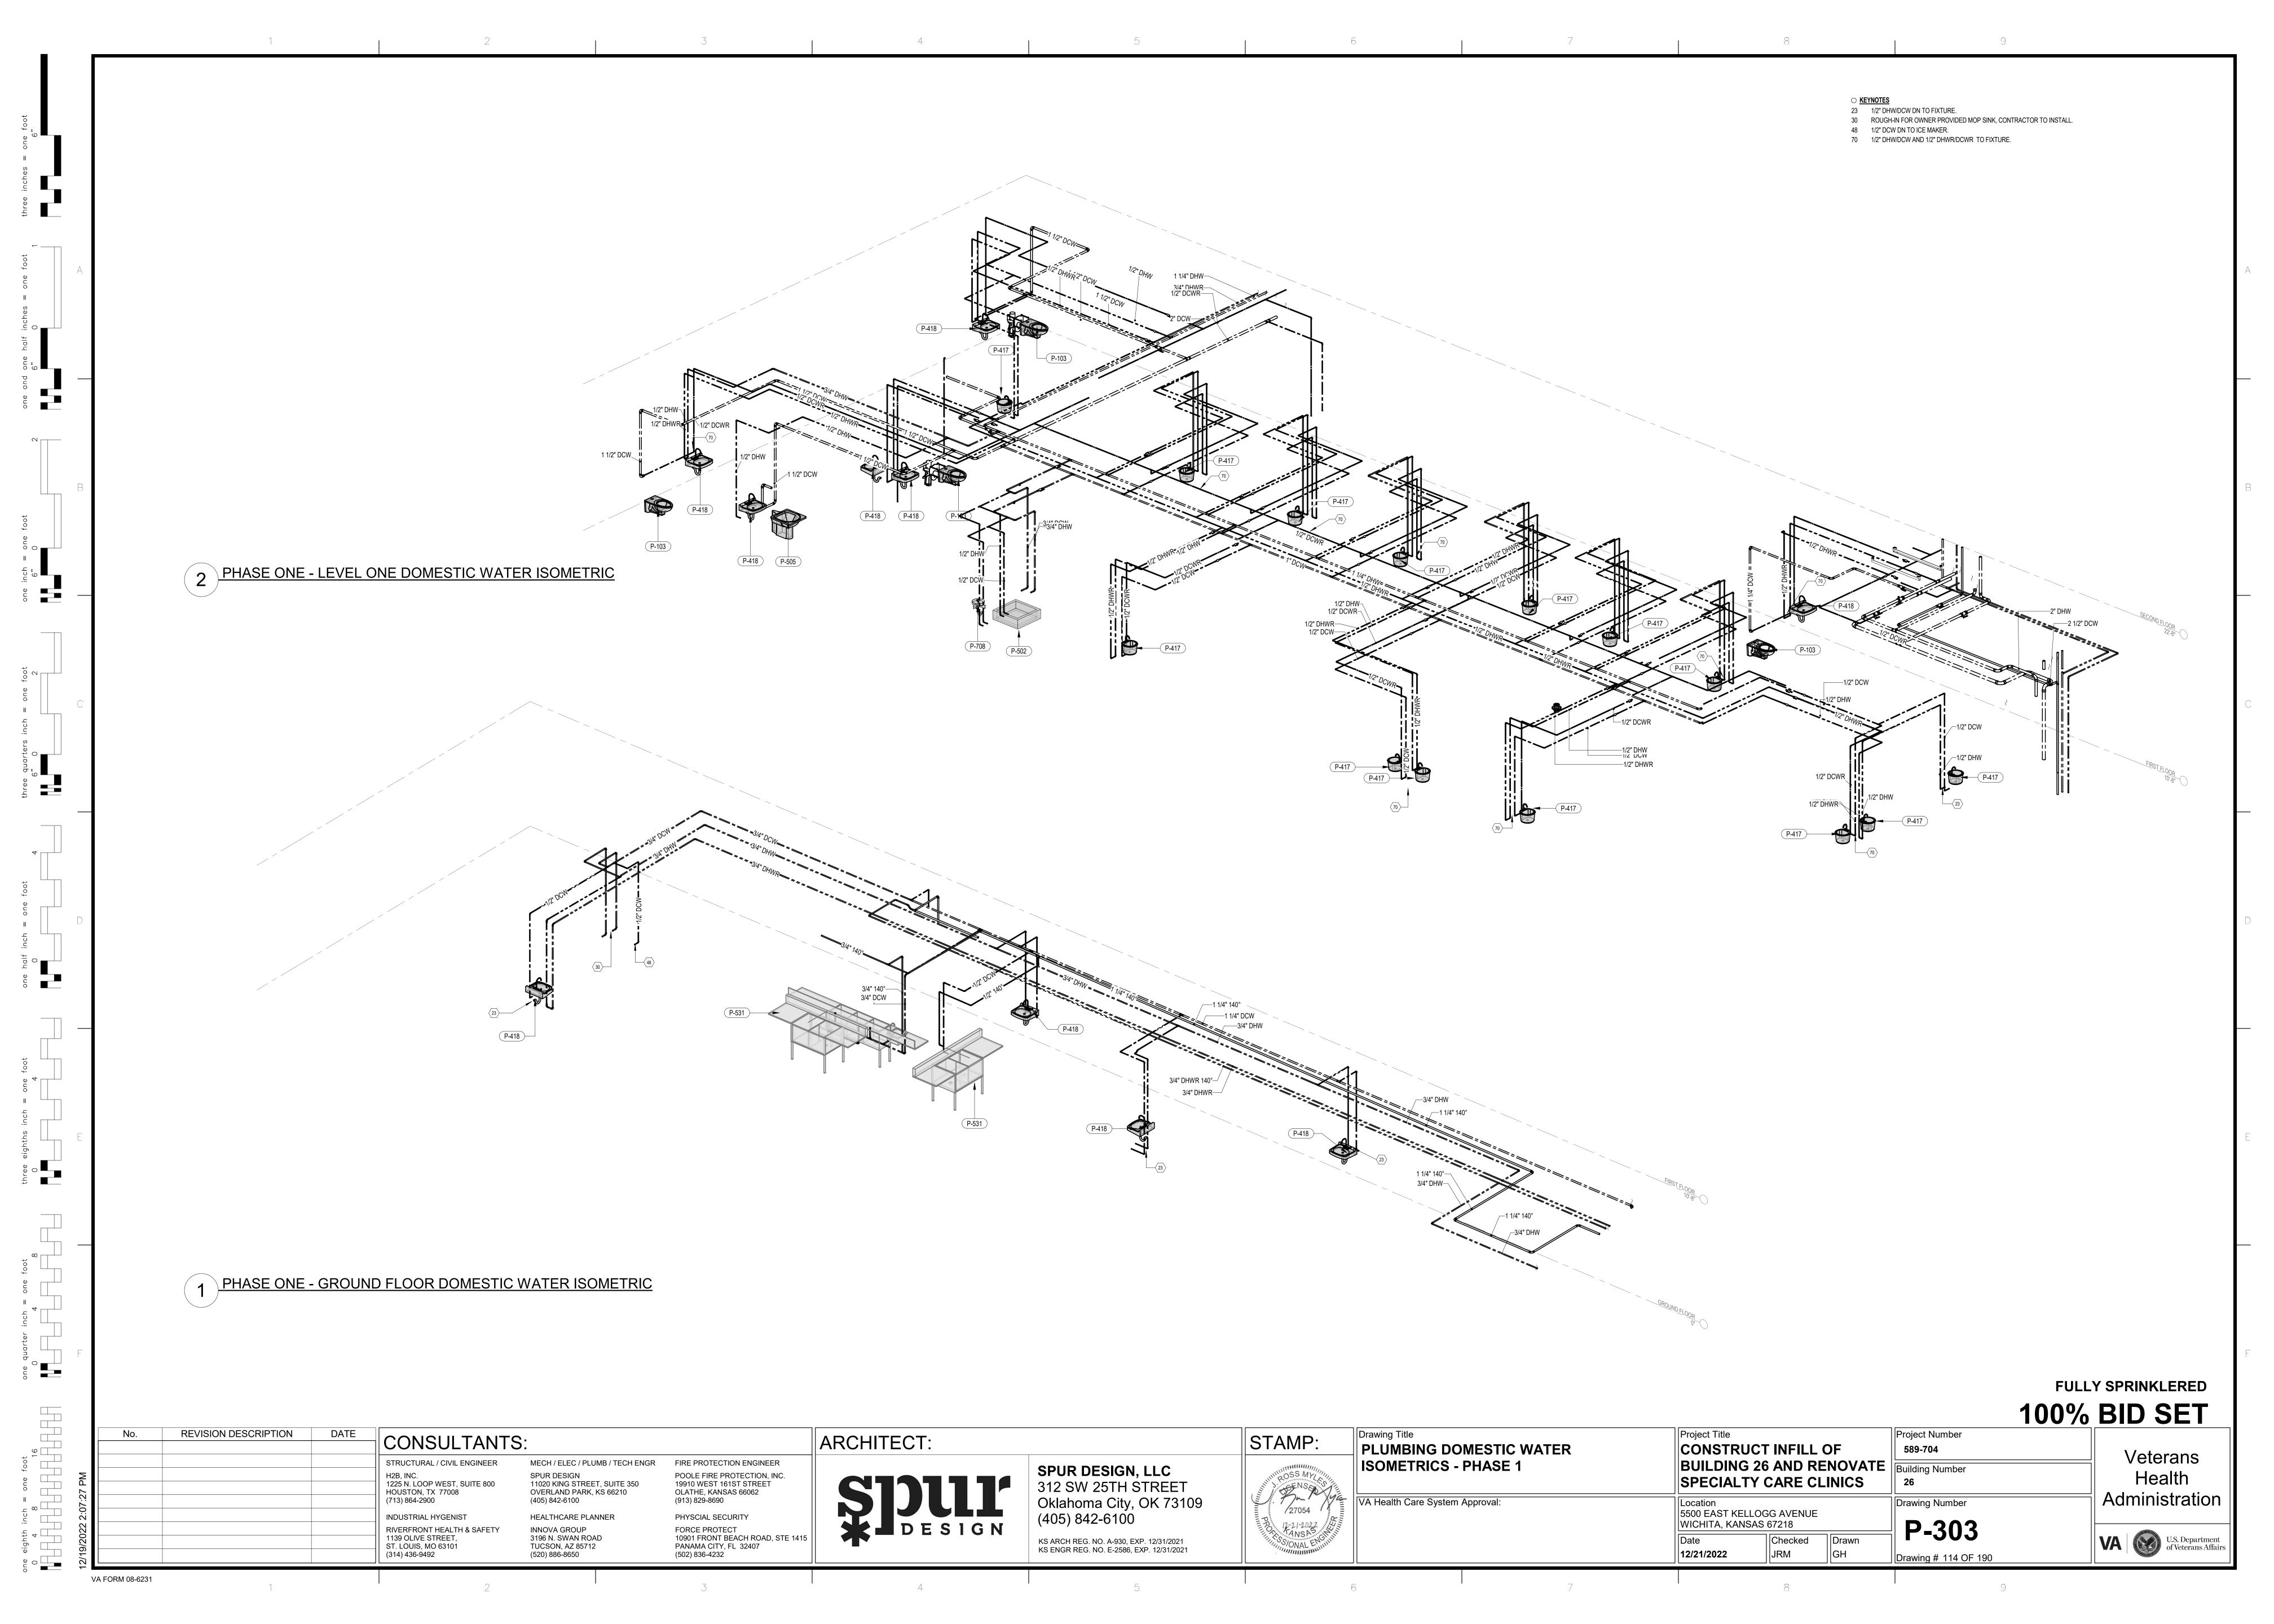

ing PLUN |
|----------------------------|--------------|
| OSS MYLLING                |              |
| 27054                      | VA Healtl    |
| 1-21-2022 HE<br>TANSAS (R) |              |

MBING SCHEDULES alth Care System Approval:

Project Title CONSTRUCT INFILL OF BUILDING 26 AND RENOVATE Building Number SPECIALTY CARE CLINICS Location 5500 EAST KELLOGG AVENUE

Checked

JRM

Drawn

||GH

WICHITA, KANSAS 67218

12/21/2022

Project Number 589-704 Drawing Number P-601

Drawing # 111 OF 190

Veterans Health Administration

VA U.S. Department of Veterans Affairs

VA FORM 08-6231

one eighth inch = one foot

0 4 8 16

FORCE PROTECT 10901 FRONT BEACH ROAD, STE 1415 PANAMA CITY, FL 32407 (502) 836-4232

KS ARCH REG. NO. A-930, EXP. 12/31/2021 KS ENGR REG. NO. E-2586, EXP. 12/31/2021