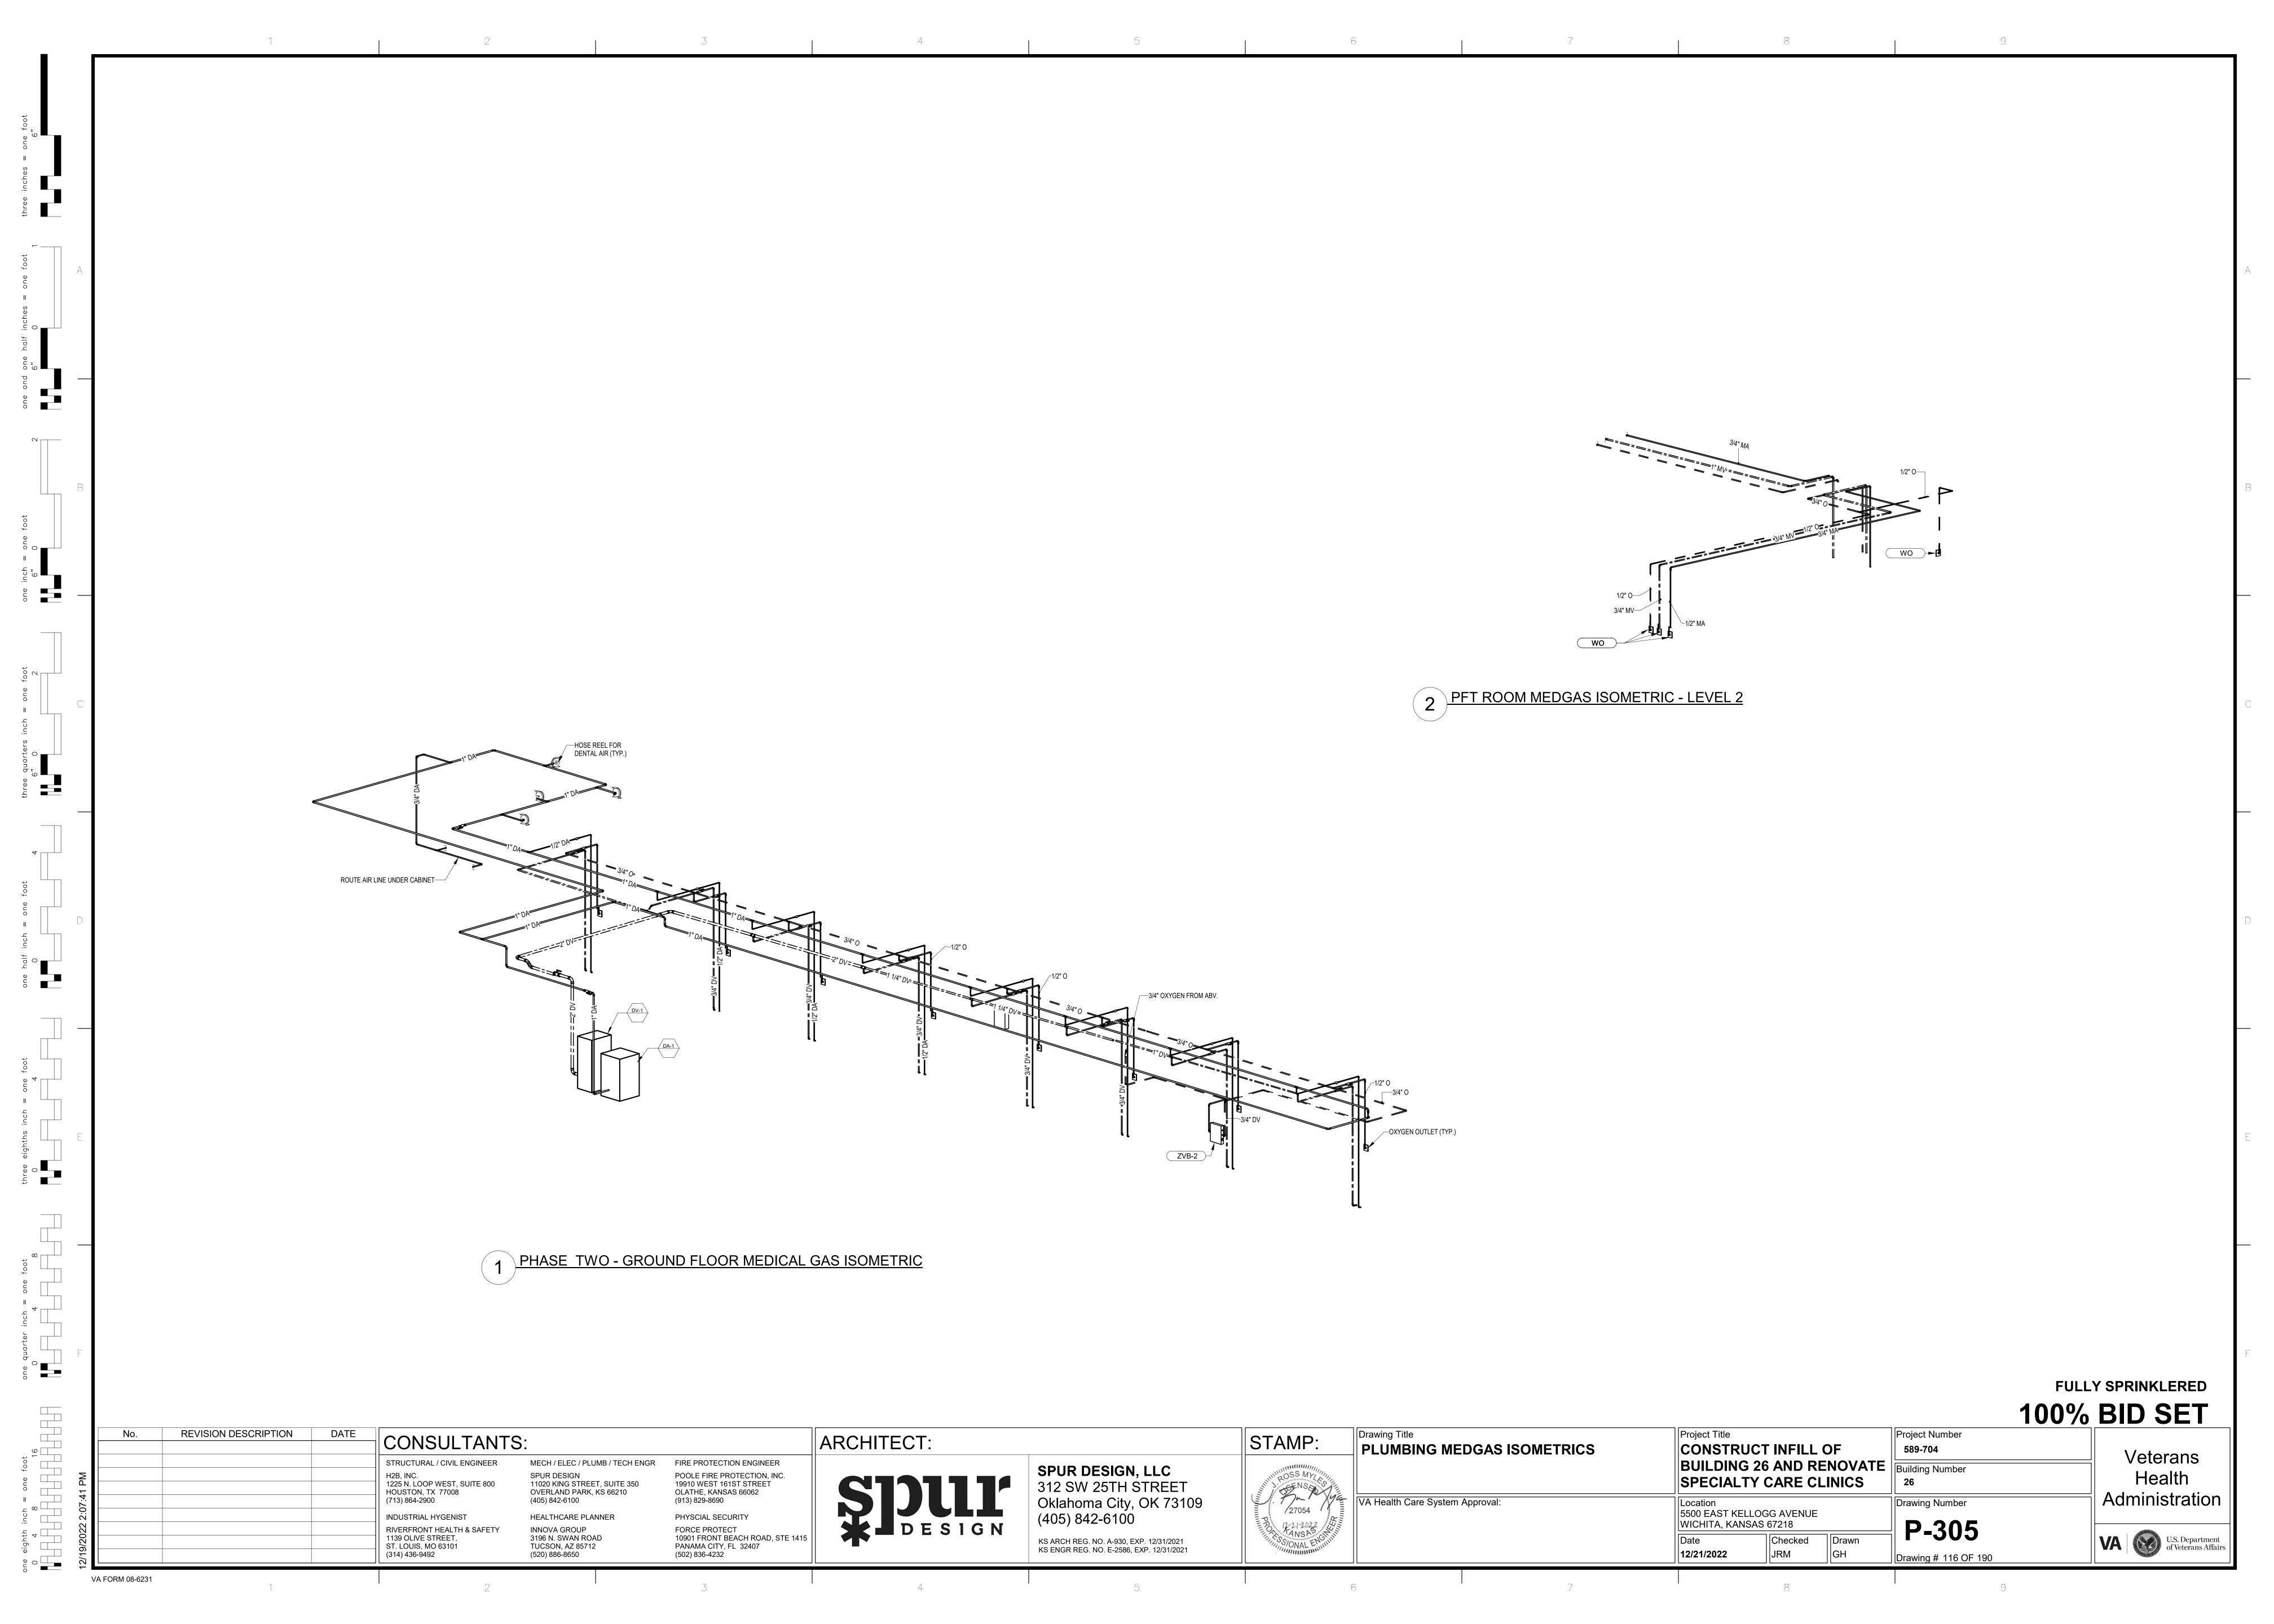

| MEDICAL GAS DEVICE SCHEDULE |                |                                        |          |         |        |          |            |               |
|-----------------------------|----------------|----------------------------------------|----------|---------|--------|----------|------------|---------------|
|                             |                |                                        | VALVES I | NCLUDED |        |          |            |               |
| MARK                        | DEVICE         | BASIS OF DESIGN (MANUFACTURER / MODEL) | AIR      | VACUUM  | OXYGEN | NITROGEN | NIT. OXIDE | Comments      |
| AAP-1                       | AREA ALARM     | BEACON MEDAES / M3-A10-0               |          |         |        |          |            | SEE NOTES 1-5 |
| WO                          | Wall Outlet    | BEACON MEDAES / Note - 4               | Х        | Х       | X      |          |            | SEE NOTES 1-5 |
| ZVB-1                       | ZONE VALVE BOX | BEACON MEDAES / Notes - 1-6            | Х        | Х       | Χ      |          |            | SEE NOTES 1-5 |
| ZVB-2                       | ZONE VALVE BOX | BEACON MEDAES / Notes - 1-6            |          |         | X      |          |            | SEE NOTES 1-5 |

1. PROVIDE COMPLETE INSTALLATION OF SYSTEMS PER NFPA 99 REQUIREMENTS AND MANUFACTURES RECOMMENDATIONS.

2. INSTALL ITEMS PER ARCHITECTURAL LOCATIONS AND ELEVATIONS LOCATED ON DRAWINGS. 3. DEVICES SHALL BE COMPATIBLE WITH EXISTING SITE FACILITIES. CONTRACTOR TO VERIFY AT SITE.

4. WALL OUTLETS SHALL BE QUICK-CONNECT PIN TYPE. MATCH WITH EXISTING, VERIFY AT SITE. 5. ZONE VALVE BOXES SHALL BE SAME SIZE AS PIPE THEY SERVE.

| WATER HEATER SCHEDULE |              |             |     |             |              |              |  |
|-----------------------|--------------|-------------|-----|-------------|--------------|--------------|--|
|                       | BASI         | S OF DESIGN |     |             |              |              |  |
| MARK                  | MANUFACTURER | MODEL       | GPM | INPUT (MBH) | CW TEMP. (F) | HW TEMP. (F) |  |
| WH-1                  | ARMSTRONG    | FRT66550    | 52  | 3250        | 40           | 140          |  |