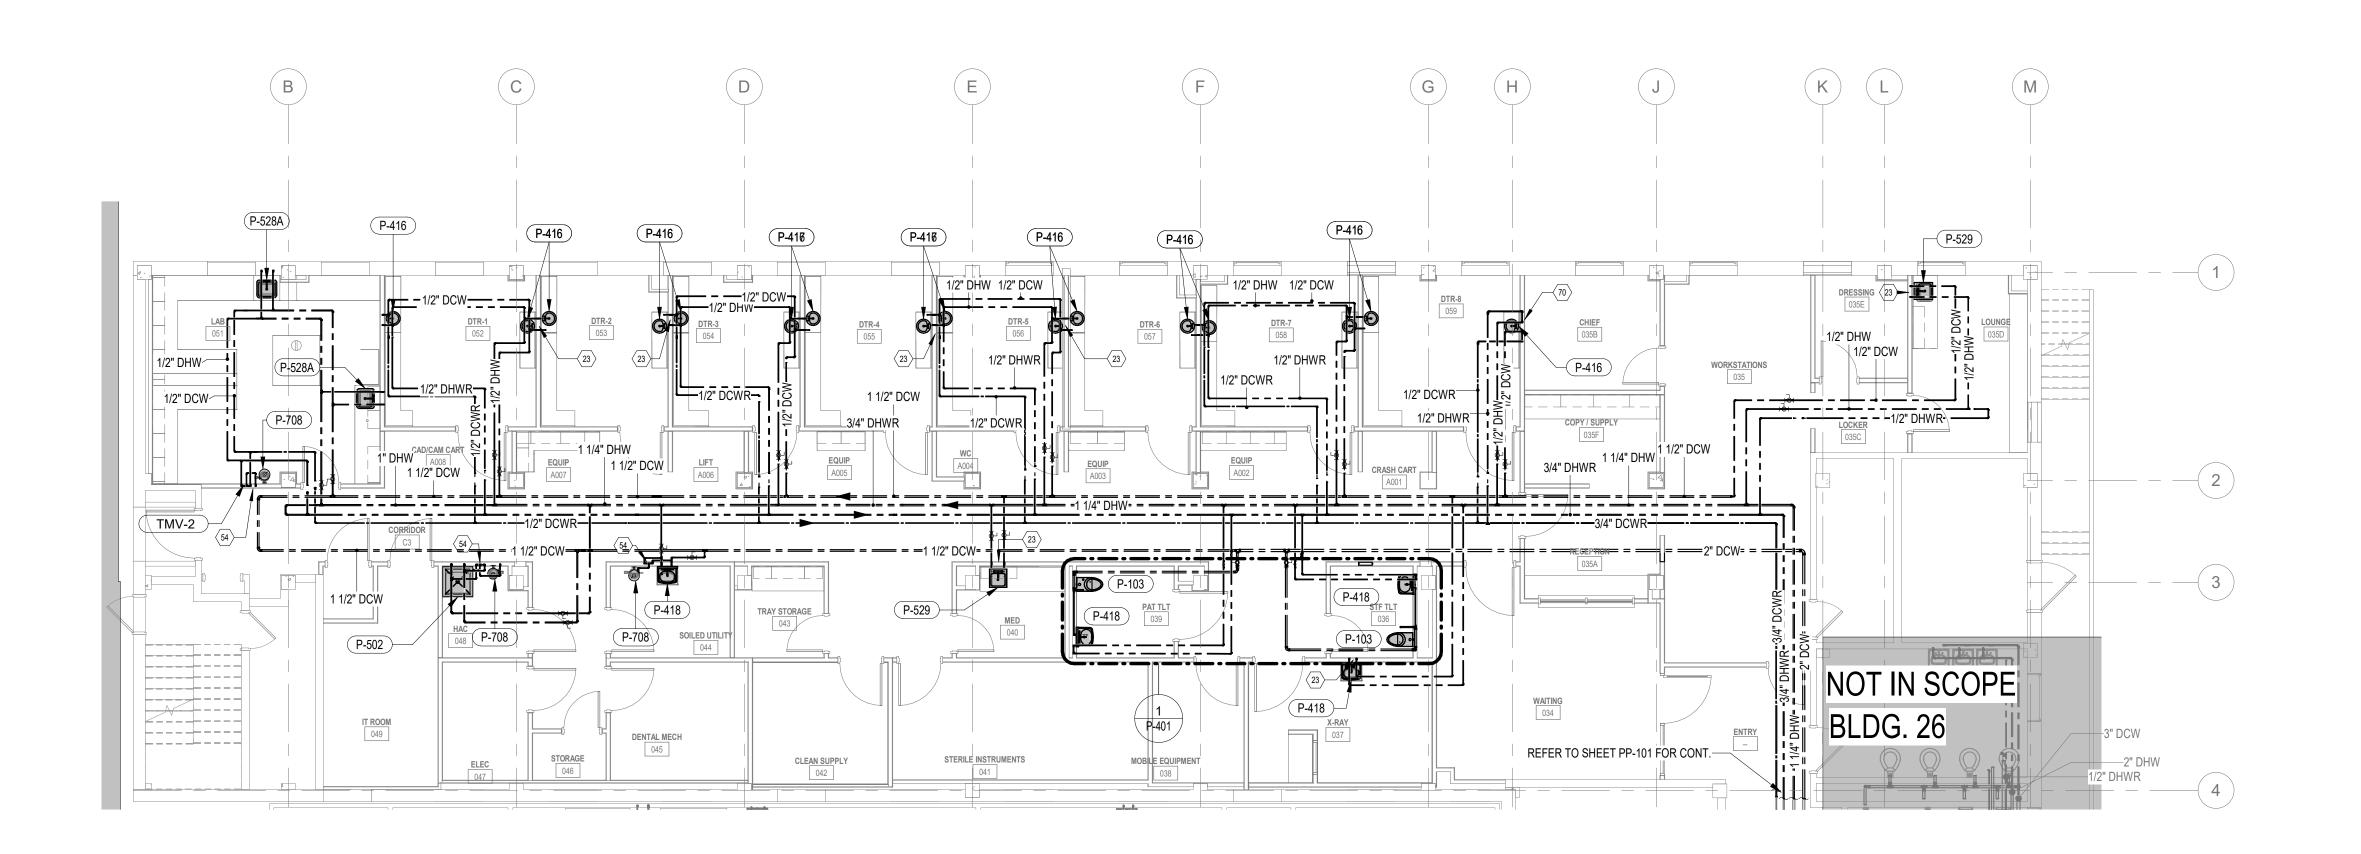

VA FORM 08-6231

CONNECT EXISTING HOT WATER LOOP-SHARED WAITING NOT IN SCOPE 2 1/2" DCW BLDG. 26 REFER TO SHEET PP-101 -FOR CONT. PHASE TWO - FIRST FLOOR PLUMBING DOMESTIC WATER PLAN

PHASE TWO - GROUND FLOOR PLUMBING DOMESTIC WATER PLAN
1/8" = 1'-0"

BD1 FOR BID DEDUCT, THIS AREA TO REMAIN. NO DEMOLITION OR NEW WORK TO OCCUR EXCEPT WHERE

54 ROUTE 1/2" DHW & DCW DOWN TO TMV FOR P-708 EMERGENCY EYEWASH.

○ BID DEDUCT KEYNOTES

SPECIFICALLY INDICATED.

23 1/2" DHW/DCW DN TO FIXTURE. 52 1" DCW TO WATER CLOSET (TYP.)

70 1/2" DHW/DCW AND 1/2" DHWR/DCWR TO FIXTURE.

71 0.25 GPM AUTO BALANCE VALVE (TYP.)

PHASING AND PROJECT SCOPE LEGEND AREAS OF WORK OUTSIDE OF CURRENT PHASE OR OUTSIDE OF PROJECT SCOPE SHOWN. REFERENCE GI011 - PHASING PLANS FOR MORE INFORMATION.