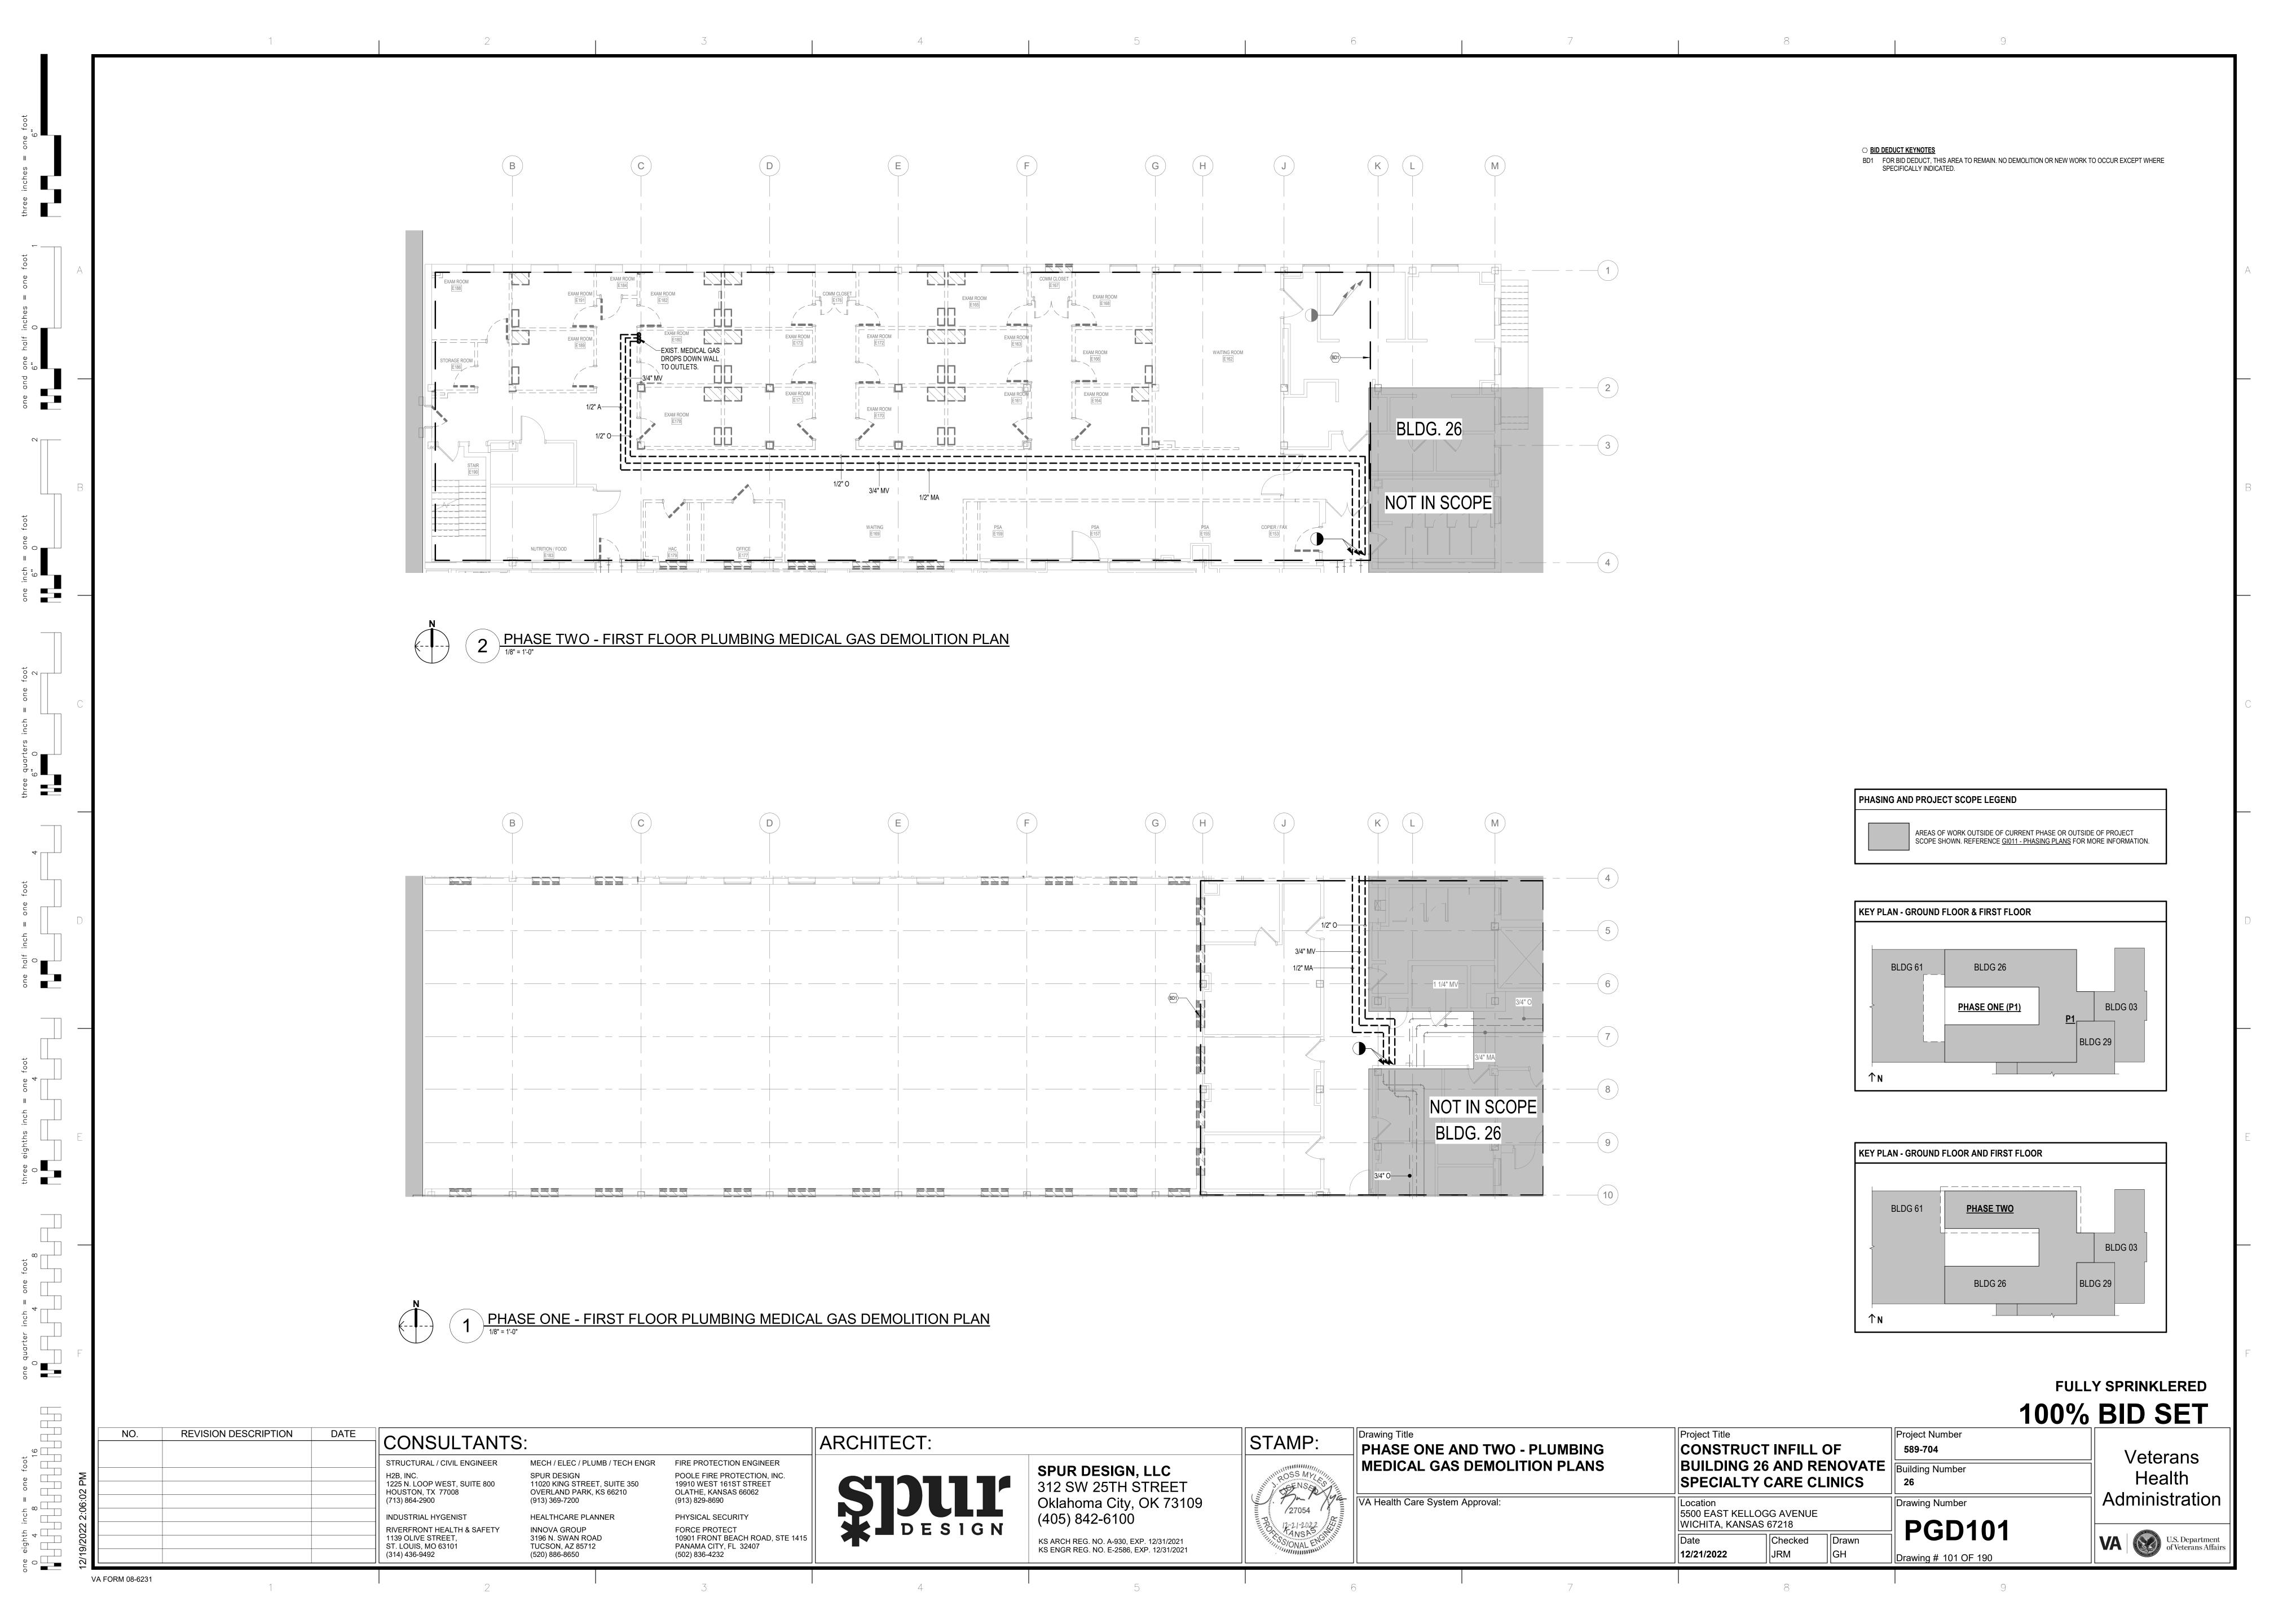

BD1 FOR BID DEDUCT, THIS AREA TO REMAIN. NO DEMOLITION OR NEW WORK TO OCCUR EXCEPT WHERE

54 ROUTE 1/2" DHW & DCW DOWN TO TMV FOR P-708 EMERGENCY EYEWASH.

○ BID DEDUCT KEYNOTES

SPECIFICALLY INDICATED.

23 1/2" DHW/DCW DN TO FIXTURE. 52 1" DCW TO WATER CLOSET (TYP.)

70 1/2" DHW/DCW AND 1/2" DHWR/DCWR TO FIXTURE.

71 0.25 GPM AUTO BALANCE VALVE (TYP.)

PHASING AND PROJECT SCOPE LEGEND AREAS OF WORK OUTSIDE OF CURRENT PHASE OR OUTSIDE OF PROJECT SCOPE SHOWN. REFERENCE GI011 - PHASING PLANS FOR MORE INFORMATION.