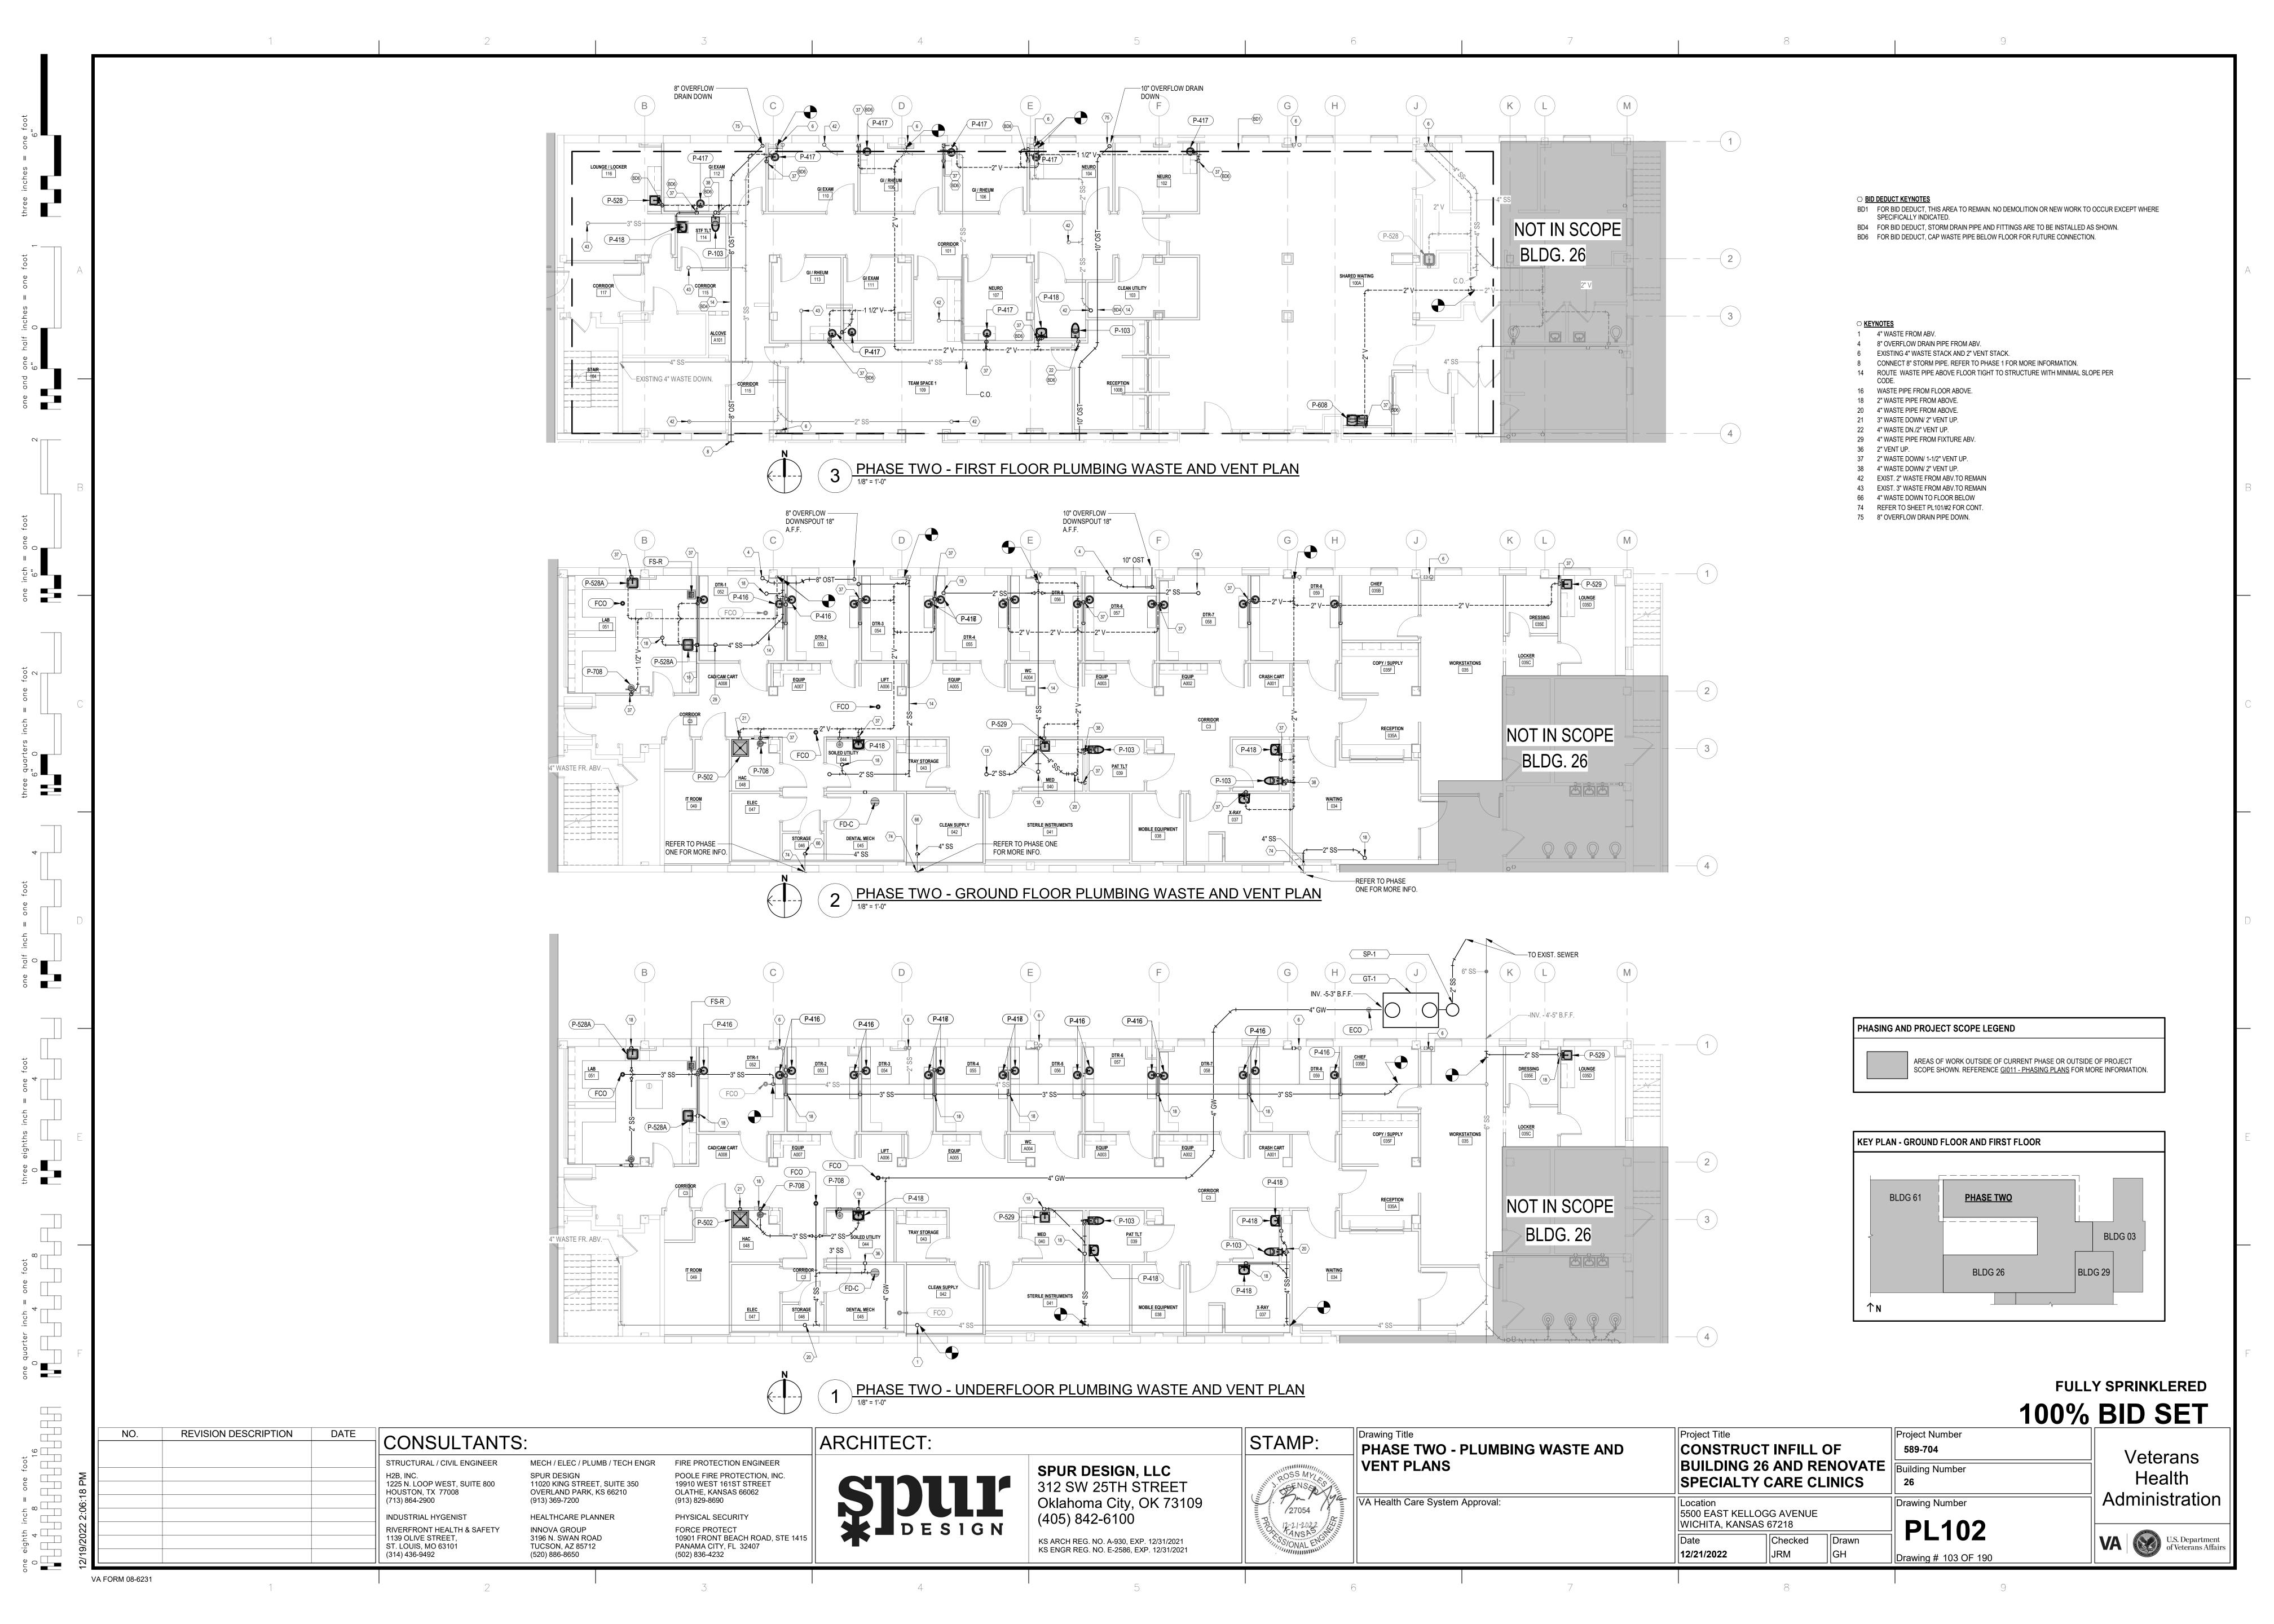

BD1 FOR BID DEDUCT, THIS AREA TO REMAIN. NO DEMOLITION OR NEW WORK TO OCCUR EXCEPT WHERE

54 ROUTE 1/2" DHW & DCW DOWN TO TMV FOR P-708 EMERGENCY EYEWASH.

○ BID DEDUCT KEYNOTES

SPECIFICALLY INDICATED.

23 1/2" DHW/DCW DN TO FIXTURE. 52 1" DCW TO WATER CLOSET (TYP.)