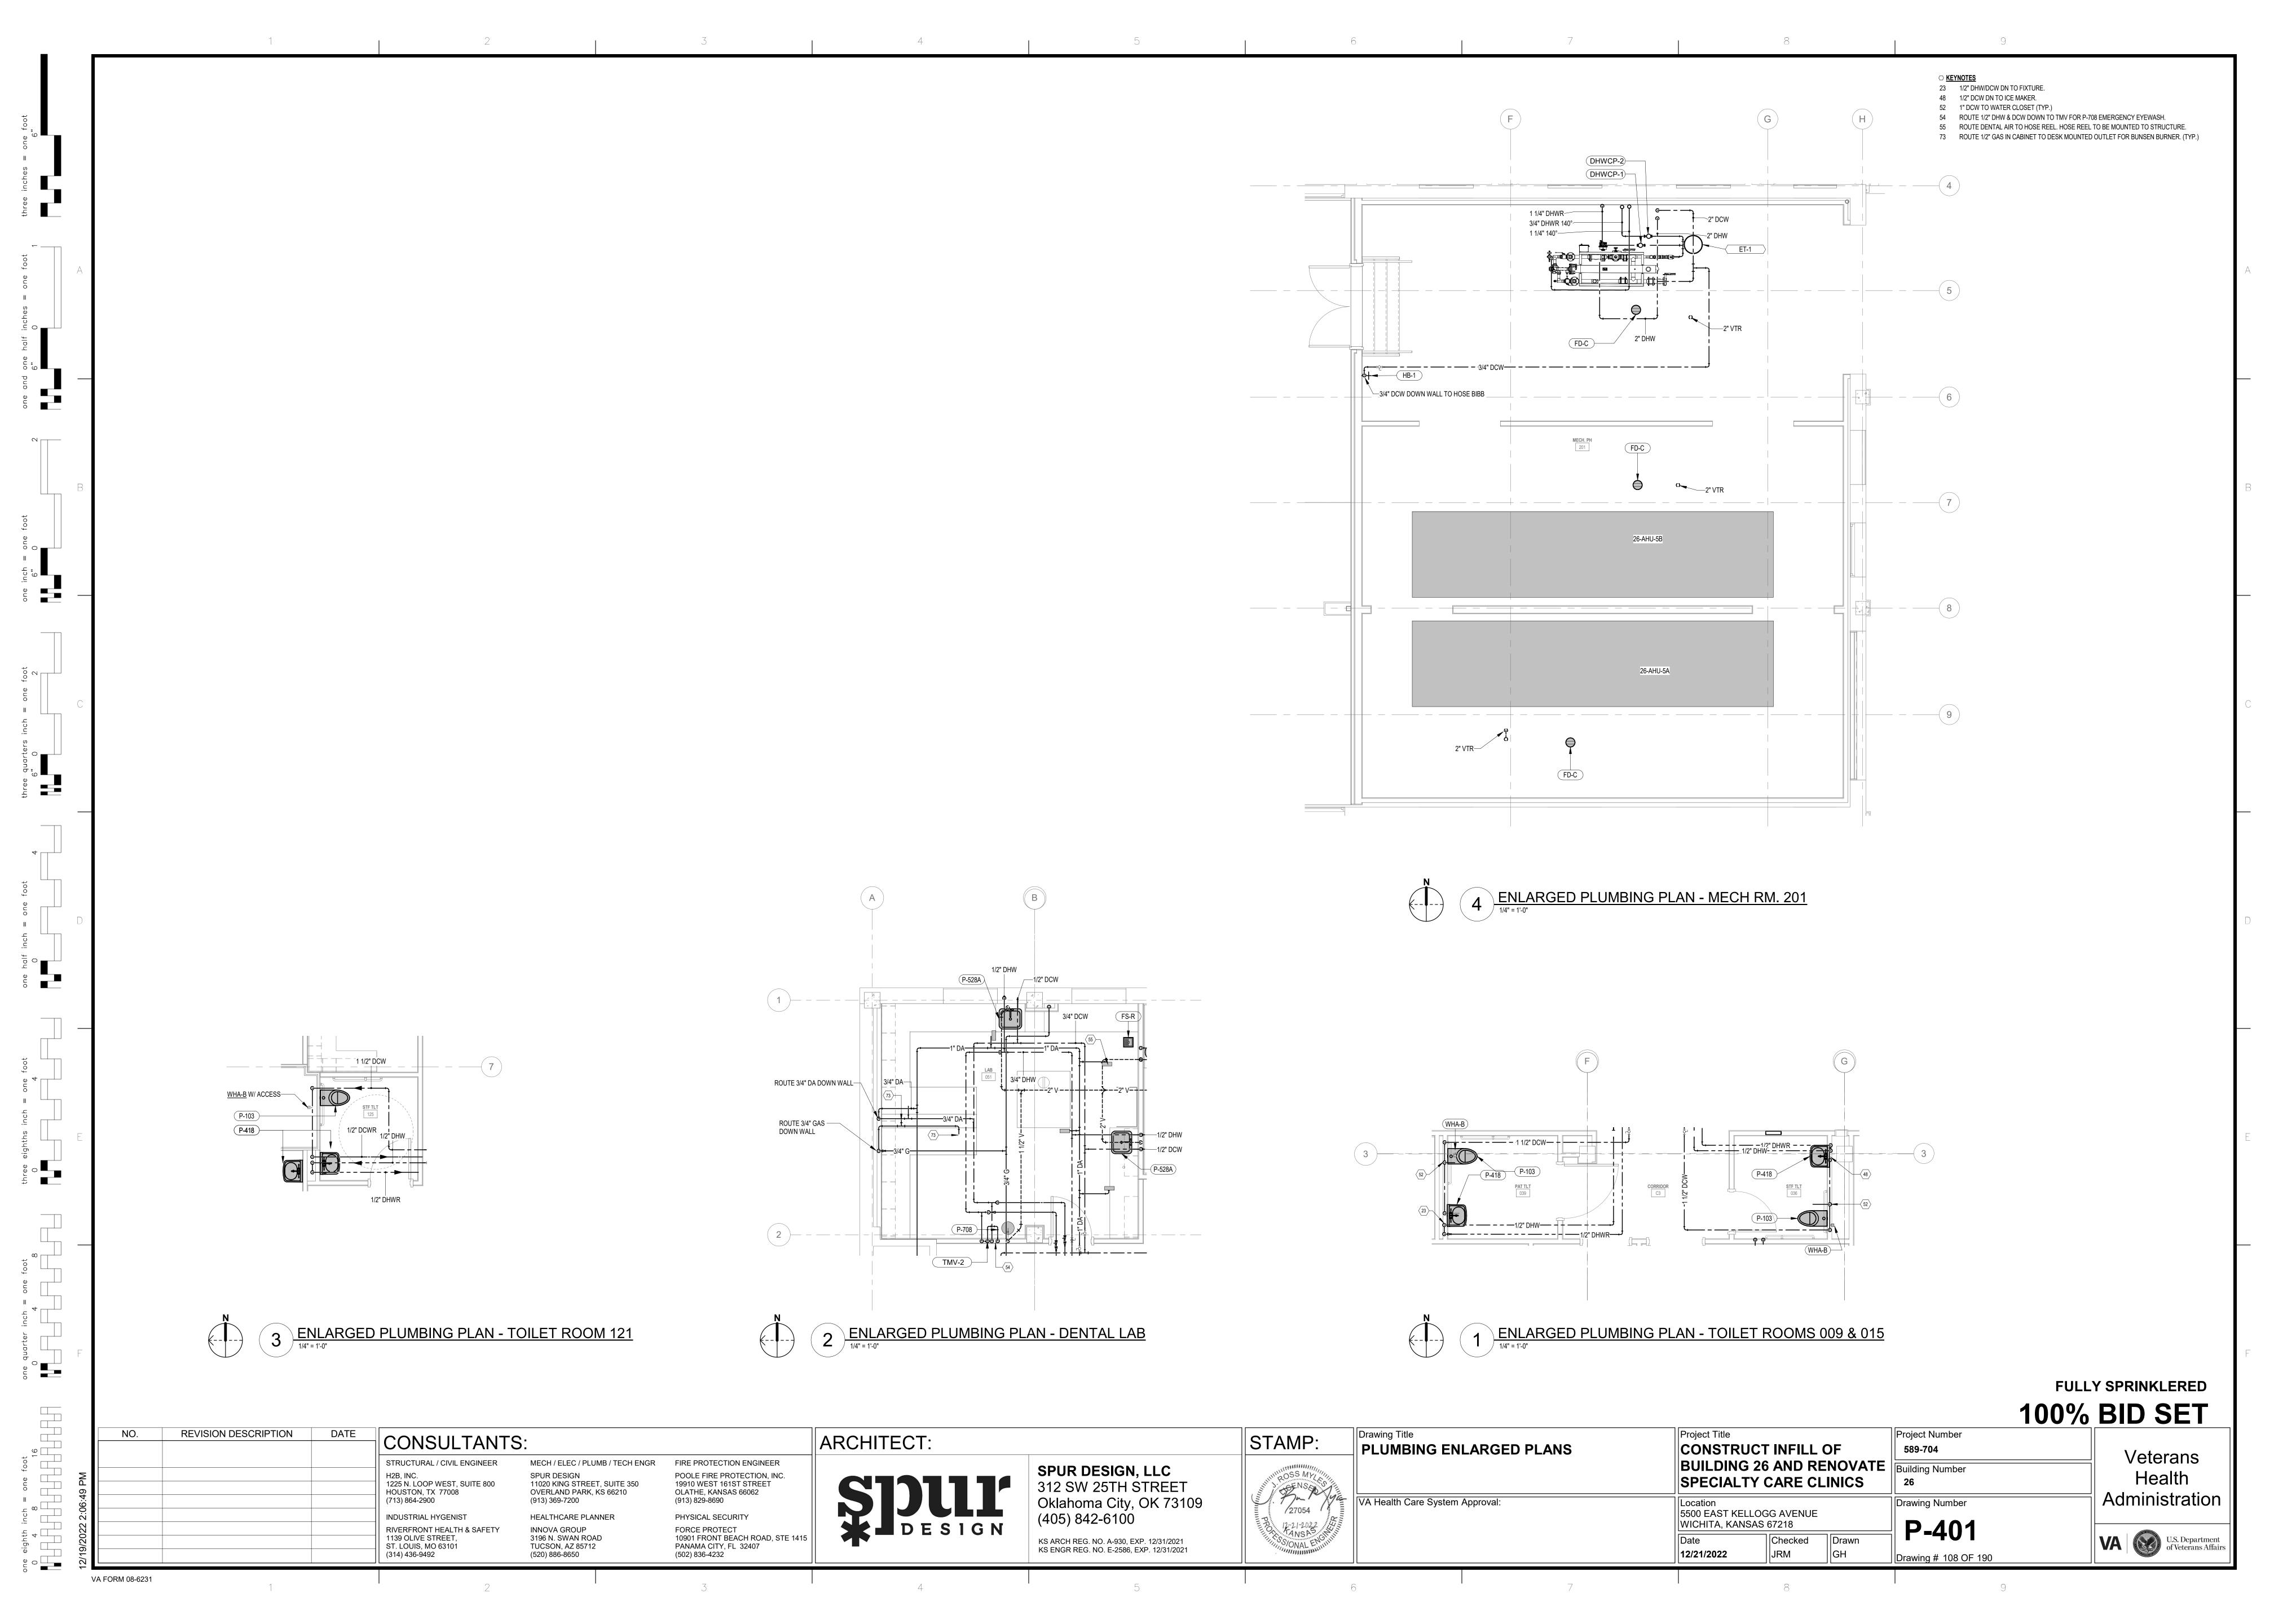

BD1 FOR BID DEDUCT, THIS AREA TO REMAIN. NO DEMOLITION OR NEW WORK TO OCCUR EXCEPT WHERE

54 ROUTE 1/2" DHW & DCW DOWN TO TMV FOR P-708 EMERGENCY EYEWASH.

○ BID DEDUCT KEYNOTES

SPECIFICALLY INDICATED.

23 1/2" DHW/DCW DN TO FIXTURE. 52 1" DCW TO WATER CLOSET (TYP.)

70 1/2" DHW/DCW AND 1/2" DHWR/DCWR TO FIXTURE.

71 0.25 GPM AUTO BALANCE VALVE (TYP.)

PHASING AND PROJECT SCOPE LEGEND AREAS OF WORK OUTSIDE OF CURRENT PHASE OR OUTSIDE OF PROJECT SCOPE SHOWN. REFERENCE GI011 - PHASING PLANS FOR MORE INFORMATION.