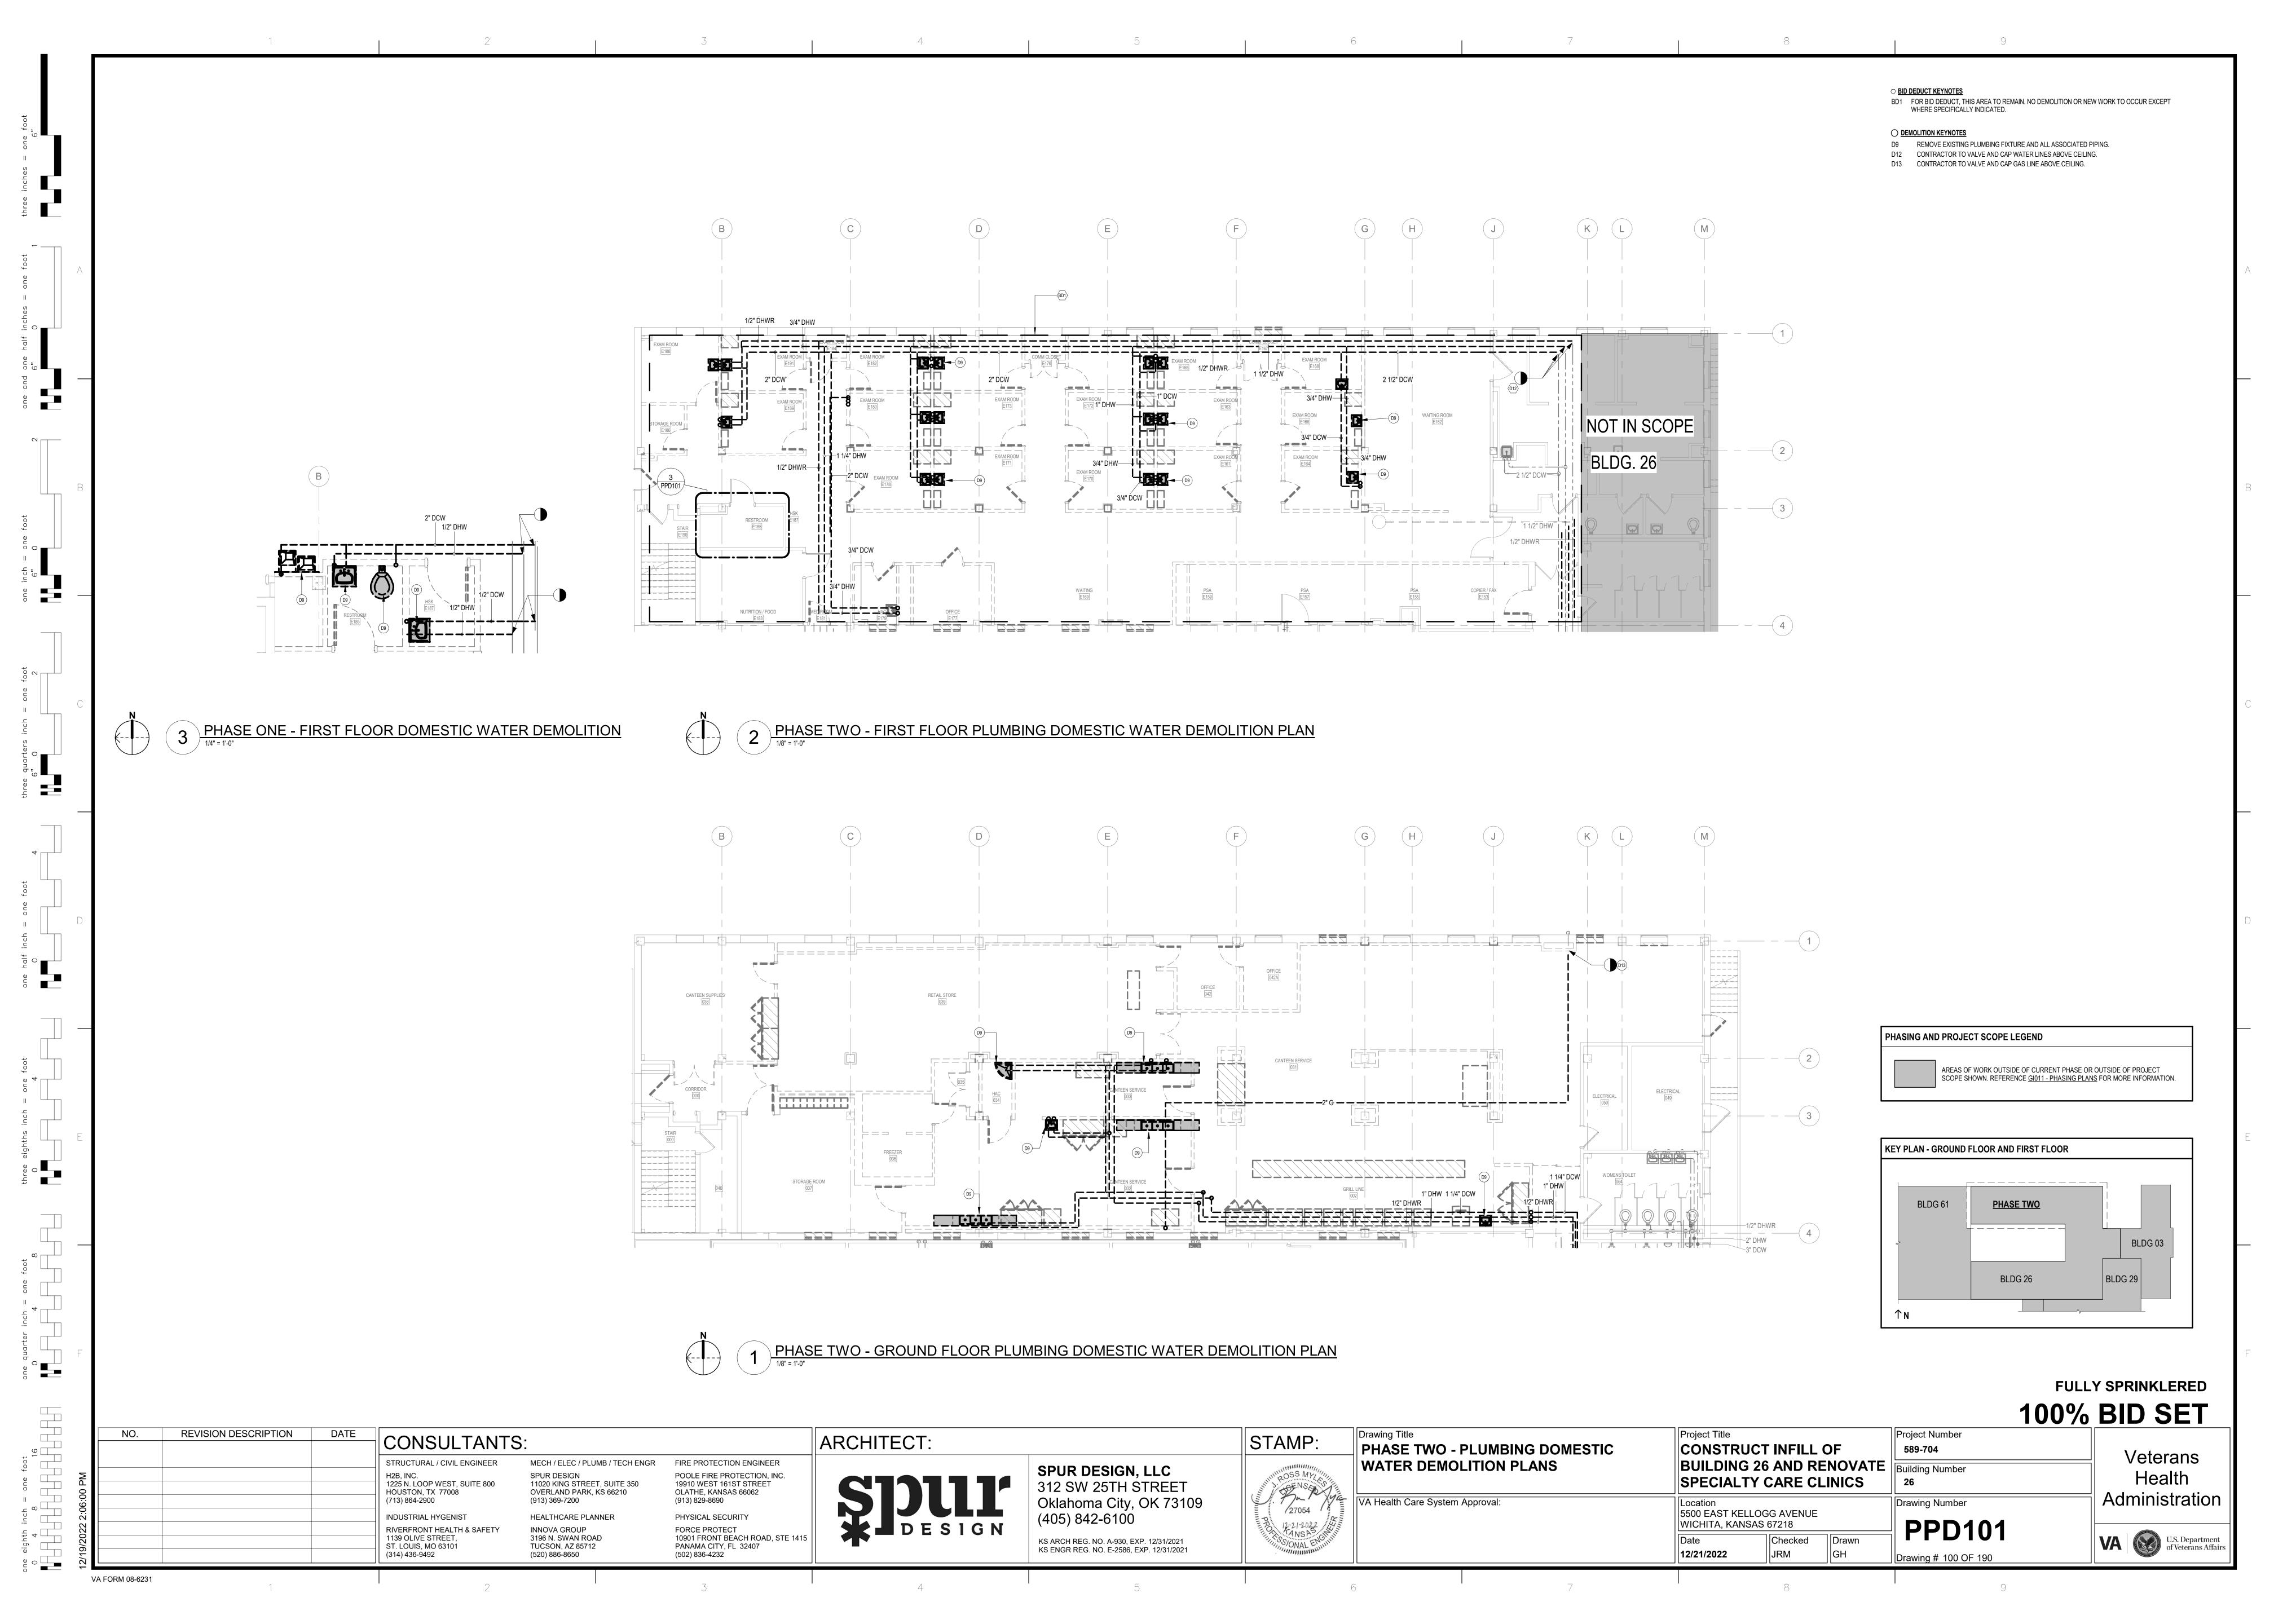

VA FORM 08-6231

CONNECT EXISTING HOT WATER LOOP-SHARED WAITING NOT IN SCOPE 2 1/2" DCW BLDG. 26 REFER TO SHEET PP-101 -FOR CONT. PHASE TWO - FIRST FLOOR PLUMBING DOMESTIC WATER PLAN

PHASE TWO - GROUND FLOOR PLUMBING DOMESTIC WATER PLAN
1/8" = 1'-0"